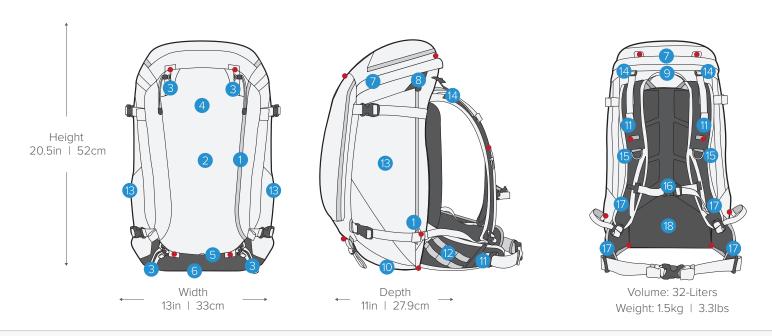

### SPECIFICATION LIST

► NEW FEATURE

- 1. YKK® Aquaguard® zippers
- 2. Large front zipper pocket
- 3. Accessory loop and shock cords
- 4. WR-treated, 420D Ripstop Nylon with TPU laminate
  - 5. Drainage weep hole
  - 6. Hypalon® base
  - 7. YKK® heavy gauge zippers
  - 8. Sealed Velcro® hydration port
  - 9. Reinforced carry handle
  - 10. Trash stash / Raincover pocket

- 11. NRG (energy) gel pocket
- ▶ 12. Angled MOLLE webbing
- ▶ 13. Large expandable side pockets
  - 14. Adjustable stabilizer straps
  - 15. Zinc Alloy D-Rings
  - 16. Sternum strap with integrated whistle
  - Full-size, EVA-padded hip belt and shoulder straps
  - 18. Jersey laminate EVA-padded back pane
  - (16) Gatekeeper attachment points