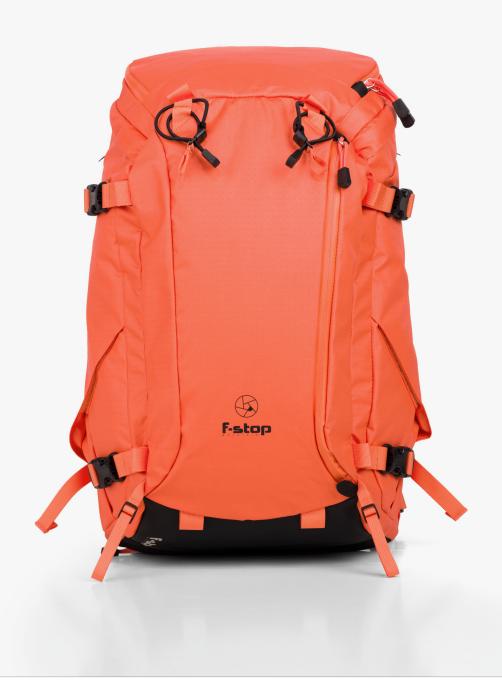

## The low profile, everyday mountain pack.

(MATTE BLACK) M125-70

NASTURTIUM (ORANGE) M125-72

ALOE (GREEN) M125-71

#### **OVERVIEW**

The new Lotus, part of f-stop's reinvented Mountain Series, is the narrow and nimble everyday mountain pack. With 32L of volume, the low-profile Lotus blends just as well in urban settings as it does in the mountains. Lotus's lightweight harness system provides comfort without adding unnecessary weight. It also features carefully angled MOLLE attachment points on the waist belt for secure accessory attachment. The Lotus utilizes a new standard Oxford-weave ripstop nylon and Advanta<sub>TM</sub>, giving it exceptional water and abrasion resistance.