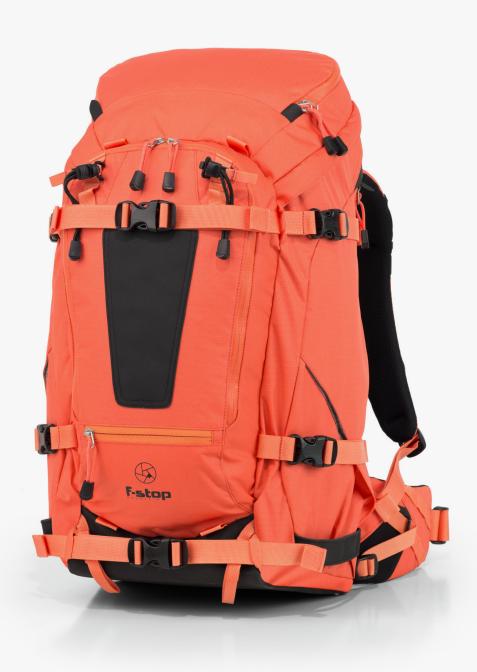

## **TILOPA**

The marquee all-rounder of the Mountain Series.

## **OVERVIEW**

The new Tilopa remains the marquee all-rounder of the Mountain Series, now packing 50L of volume without a physical size difference from its predecessor. Built for the backcountry, the Tilopa is equipped with all the necessary attachment points and dedicated compartments to accommodate an assortment of avalanche gear, skis, and poles. A new Oxford-weave ripstop nylon and Advanta™ shell is reinforced with Hypalon in key areas to provide exceptional weather and abrasion protection. Whether it's a short hike in the woods or a multi-day trip in the mountains, the Tilopa gets the job done while providing exceptional comfort and versatility.

## SPECIFICATION LIST

► NEW FEATURE

- 1. YKK® Aquaguard® zippers
- 2. Trash stash / raincover pocket
- 3. Accessory loop and shock cords
- ▶ 4. WR-treated, 420D ripstop nylon with TPU laminate
  - 5. Drainage weep hole
- 6. Hypalon® in key areas
- 7. YKK® heavy gauge zippers
- 8. Sealed Velcro® hydration port
- 9. Reinforced carry handle
- ▶ 10. Angled MOLLE webbing

- ▶11. Large expandable side pockets
- 12. Adjustable stabilizer straps
- 13. Zinc alloy D-rings
- 14. Sternum strap with integrated whistle
- 15. Super-duty, EVA-padded air-mesh hip belt and shoulder straps
- 16. Jersey laminate EVA-padded back panel
- 17. NRG (energy) gel pockets
- 18. Front panel straps for snowboard or tripod attachment
- (12) Gatekeeper attachment points