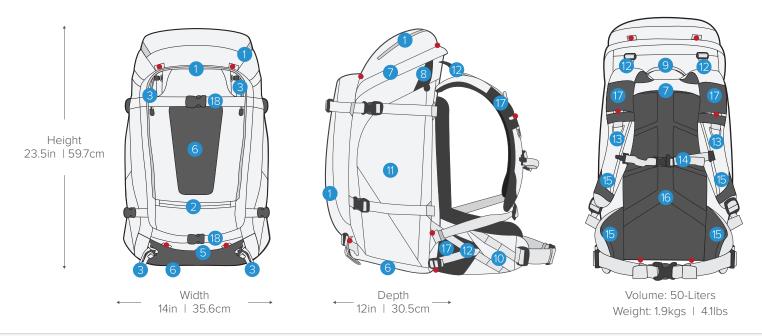

## SPECIFICATION LIST

► NEW FEATURE

- 1. YKK® Aquaguard® zippers
- 2. Trash stash / raincover pocket
- 3. Accessory loop and shock cords
- ▶ 4. WR-treated, 420D ripstop nylon with TPU laminate
  - 5. Drainage weep hole
- 6. Hypalon® in key areas
- 7. YKK® heavy gauge zippers
- 8. Sealed Velcro® hydration port
- 9. Reinforced carry handle
- ▶ 10. Angled MOLLE webbing

- ▶11. Large expandable side pockets
- 12. Adjustable stabilizer straps
- 13. Zinc alloy D-rings
- 14. Sternum strap with integrated whistle
- 15. Super-duty, EVA-padded air-mesh hip belt and shoulder straps
- 16. Jersey laminate EVA-padded back panel
- 17. NRG (energy) gel pockets
- 18. Front panel straps for snowboard or tripod attachment
- (12) Gatekeeper attachment points