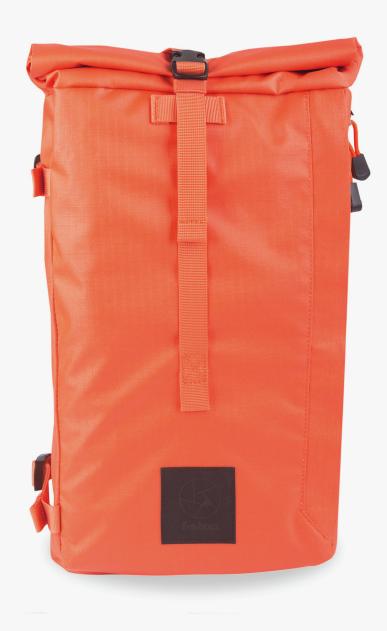

## **FITZROY**

Our interpretation of the classic sling pack, updated with premium materials to withstand the elements

**NAVY** (**BLUE**) U395-73

NASTURTIUM (ORANGE) U395-72

ALOE (GREEN) U395-71

## SPECIFICATION LIST

- 1. YKK® Aquaguard® zipper
- 2. DWR, 420D Ripstop Nylon with TPU laminate
- 3. Hypalon® detailing
- 4. Large side zipper pocket with internal organizer
- 5. Side openings provide quick & safe access to the main compartment
- 6. Removable, padded main compartment with 2 dividers
- 7. Discreet passport pocket

- 8. Laptop sleeve fits up to 12" tablet
- 9. Jersey laminate EVA-padded back panel
- 10. Thermoformed EVA shoulder straps
- 11. Reinforced carry handle
- 12. Sling style carry system with stabilizer strap
- 13. Side attachment straps