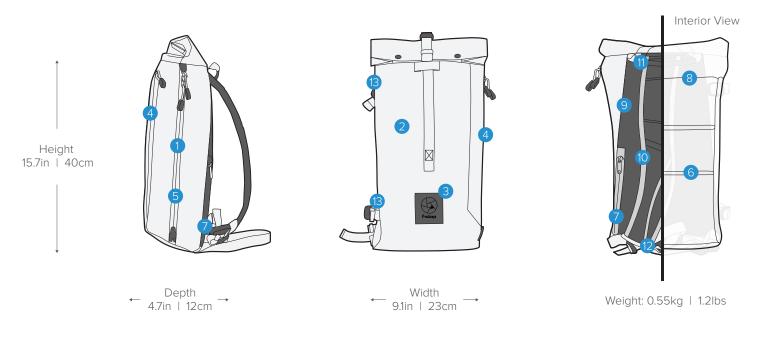

## SPECIFICATION LIST

- 1. YKK® Aquaguard® zipper
- 2. DWR, 420D Ripstop Nylon with TPU laminate
- 3. Hypalon® detailing
- 4. Large side zipper pocket with internal organizer
- 5. Side openings provide quick & safe access to the main compartment
- 6. Removable, padded main compartment with 2 dividers
- 7. Discreet passport pocket

- 8. Laptop sleeve fits up to 12" tablet
- 9. Jersey laminate EVA-padded back panel
- 10. Thermoformed EVA shoulder straps
- 11. Reinforced carry handle
- 12. Sling style carry system with stabilizer strap
- 13. Side attachment straps