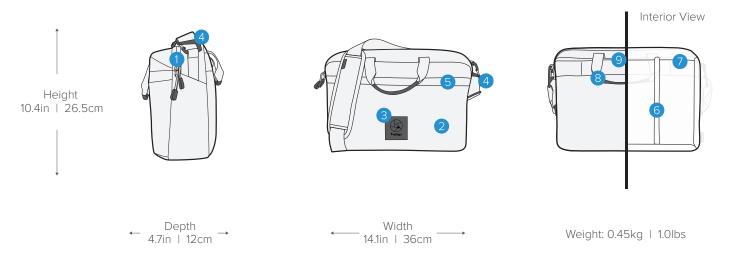

## SPECIFICATION LIST

- 1. YKK® Aquaguard® zipper
- 2. DWR, 420D Ripstop Nylon with TPU laminate
- 3. Hypalon® detailing
- 4. Trimmers® Aluminum Clip Hook
- 5. Large front zipper pocket with internal organizer

- 6. Removable, padded main compartment with 3 dividers
- 7. Storage behind camera insert (fits up to 12" tablet)
- 8. Reinforced carry handle
- 9. Luggage handle sleeve