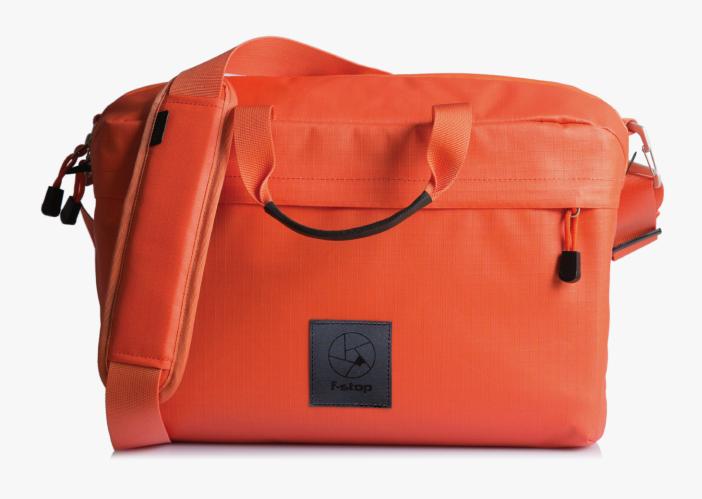

## **FLORENTIN**

An urban shoulder bag built to perform on duty and after hours

ALOE (GREEN) U388-71

## **OVERVIEW**

Inspired by the diverse character of Tel Aviv's Florentin neighborhood, the design of this shoulder bag will blend in perfectly during business hours and provide all-round protection for after work adventures. Built with premium materials to withstand the daily challenges of any urban environment.