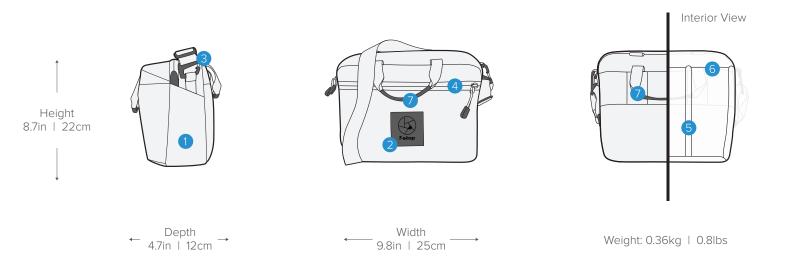

## SPECIFICATION LIST

- 1. DWR, 420D Ripstop Nylon with TPU laminate
- 2. Hypalon® detailing
- 3. Trimmers® Aluminum Clip Hook
- 4. Large front zipper pocket with internal organizer
- 5. Removable, padded main compartment with 2 dividers
- 6. Storage behind camera insert (fits up to 8" tablet)
- 7. Reinforced carry handle