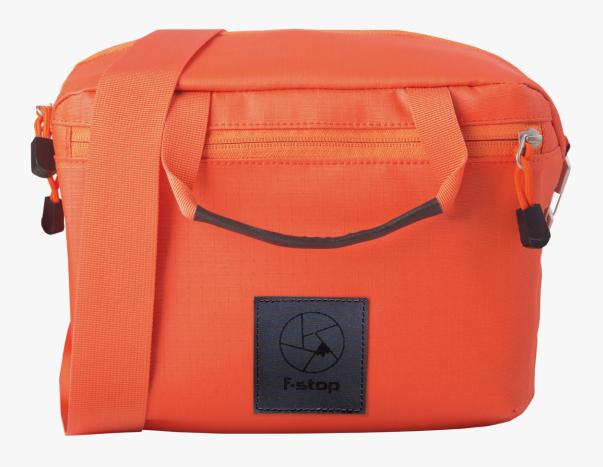

## **KALAMAJA**

Versatility and eye-catching design combine in this small shoulder bag created for every-day use

**NAVY** (BLUE) U388-73

NASTURTIUM (ORANGE) U388-72

ALOE (GREEN) U388-71

## **OVERVIEW**

This small companion shoulder bag will be your new best friend as you sail along lively city streets. Named after Kalamaja, the fashionable hub for creative thinkers in Estonia's capital, the clean design and generous storage make this the perfect daily partner. Pack your essential tools, digital or analog, and head out to explore in the city.