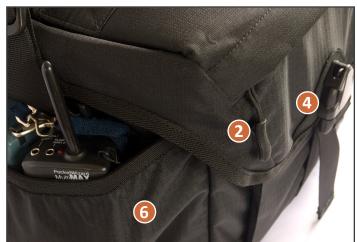

#### Clean Organization)

Customizable dividers, zippered internal mesh pocket, covered media pocket with smart phone and accessory sleeves, elastic-trimmed side pockets and rear document pocket keep you organized.