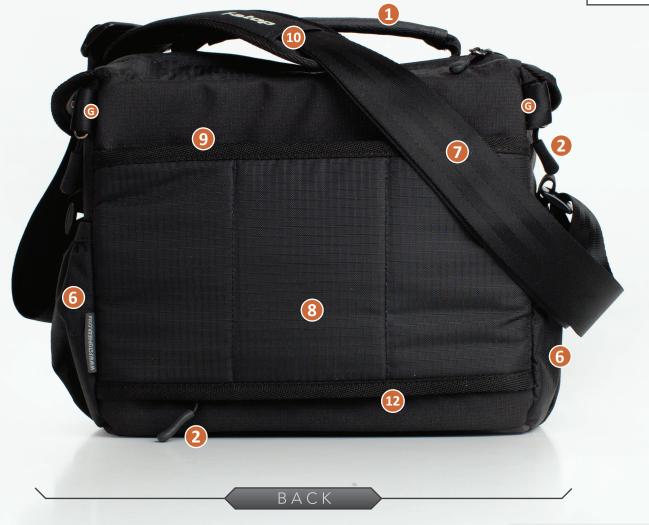

### Weather Protection

PU-Coated 330D Nylon body, rugged Hypalon<sup>®</sup> base, generous rain flap and included, stowable rain cover help keep your gear dry.

#### Clean Organization)

Customizable dividers, zippered internal mesh pocket, covered media pocket with smart phone and accessory sleeves, elastic-trimmed side pockets and rear document pocket keep you organized.

### Comfortable Carry

Padded shoulder strap and back panel handle the load, while a reinforced, padded top handle is great for quick grabs.