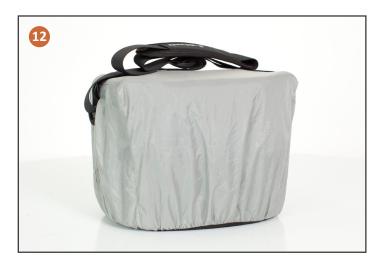

### Weather Protection

PU-Coated 330D Nylon body, rugged Hypalon<sup>®</sup> base, generous rain flap and included, stowable rain cover help keep your gear dry.