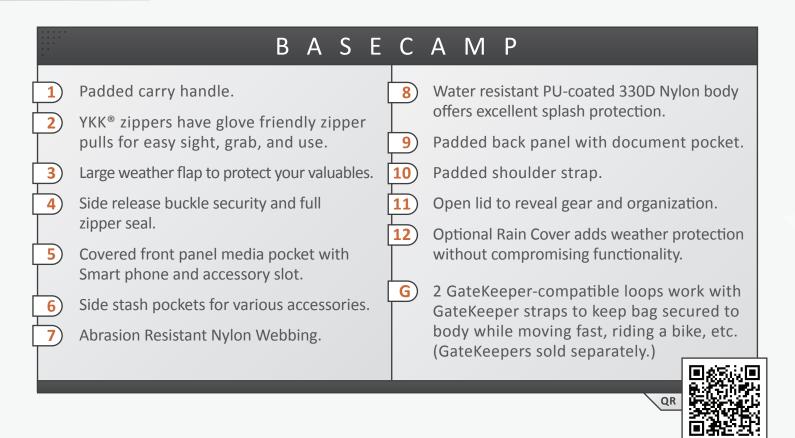

### Easy Access

Zippered lid with optional quick-release closure offers wide-open access with as much security and speed as you choose.

## Impact Protection

High-density cross-linked foam walls and customizable dividers with brushed, non-scratching polyester lining.

### Weather Protection

PU-Coated 330D Nylon body, rugged Hypalon<sup>®</sup> base, generous rain flap and included, stowable rain cover help keep your gear dry.

#### Clean Organization)

Customizable dividers, zippered internal mesh pocket, covered media pocket with smart phone and accessory sleeves, elastic-trimmed side pockets and rear document pocket keep you organized.

### Comfortable Carry

Padded shoulder strap and back panel handle the load, while a reinforced, padded top handle is great for quick grabs.