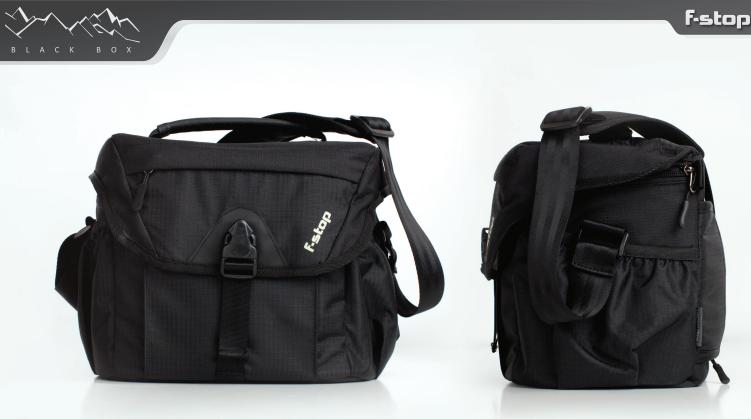

# BASECAMP \*Basecamp 100 shown

The Basecamp is a classic shoulder bag design for any photographer looking for a straightforward, proven way to carry a small-to-medium camera kit. This easy to work out of bag promises easy access, maximum storage and reliable foul weather protection.

### Easy Access

Zippered lid with optional quick-release closure offers wide-open access with as much security and speed as you choose.

### Weather Protection

PU-Coated 330D Nylon body, rugged Hypalon<sup>®</sup> base, generous rain flap and included, stowable rain cover help keep your gear dry.

#### Clean Organization)

Customizable dividers, zippered internal mesh pocket, covered media pocket with smart phone and accessory sleeves, elastic-trimmed side pockets and rear document pocket keep you organized.

### Comfortable Carry

Padded shoulder strap and back panel handle the load, while a reinforced, padded top handle is great for quick grabs.