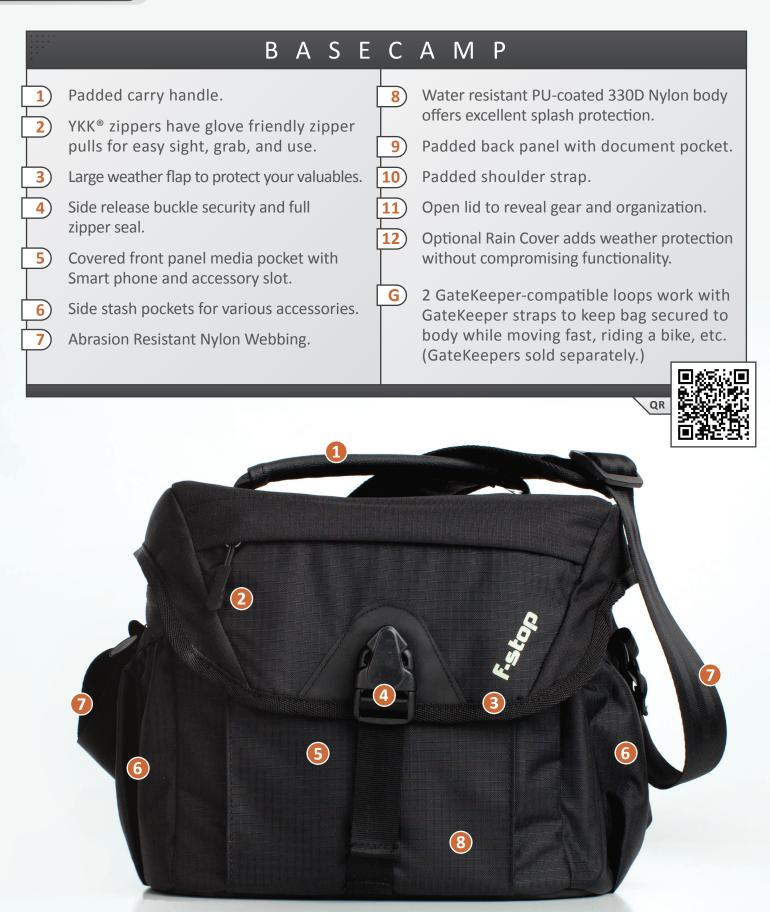

### Easy Access

Zippered lid with optional quick-release closure offers wide-open access with as much security and speed as you choose.

## Impact Protection

High-density cross-linked foam walls and customizable dividers with brushed, non-scratching polyester lining.

### Weather Protection

PU-Coated 330D Nylon body, rugged Hypalon<sup>®</sup> base, generous rain flap and included, stowable rain cover help keep your gear dry.

#### Clean Organization)

Customizable dividers, zippered internal mesh pocket, covered media pocket with smart phone and accessory sleeves, elastic-trimmed side pockets and rear document pocket keep you organized.

### Comfortable Carry

Padded shoulder strap and back panel handle the load, while a reinforced, padded top handle is great for quick grabs.