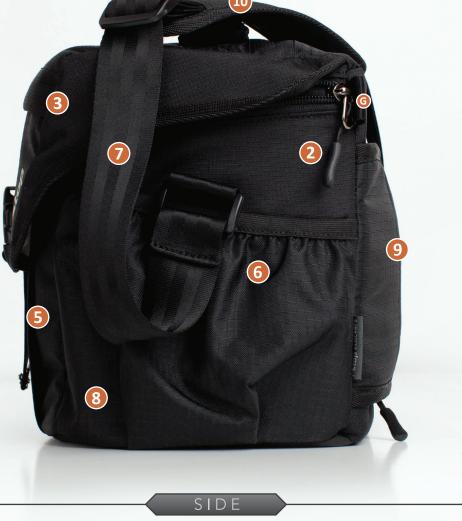

### Easy Access

Zippered lid with optional quick-release closure offers wide-open access with as much security and speed as you choose.

#### Clean Organization)

Customizable dividers, zippered internal mesh pocket, covered media pocket with smart phone and accessory sleeves, elastic-trimmed side pockets and rear document pocket keep you organized.

### Comfortable Carry

Padded shoulder strap and back panel handle the load, while a reinforced, padded top handle is great for quick grabs.