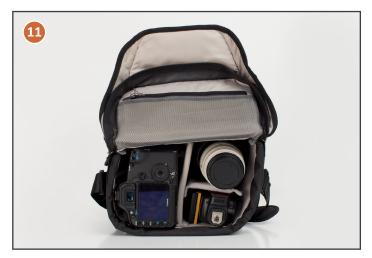

### Easy Access

Zippered lid with optional quick-release closure offers wide-open access with as much security and speed as you choose.

## Impact Protection

High-density cross-linked foam walls and customizable dividers with brushed, non-scratching polyester lining.

#### Clean Organization)

Customizable dividers, zippered internal mesh pocket, covered media pocket with smart phone and accessory sleeves, elastic-trimmed side pockets and rear document pocket keep you organized.