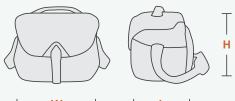

#### **TECHNICAL SPECIFICATIONS**

— W — − L -

|      | cm |    |    | kg     |
|------|----|----|----|--------|
| SIZE | W  | L  | н  | WEIGHT |
| 80   | 24 | 17 | 21 | .68    |
| 100  | 27 | 21 | 21 | .85    |
| 180  | 33 | 23 | 21 | .95    |