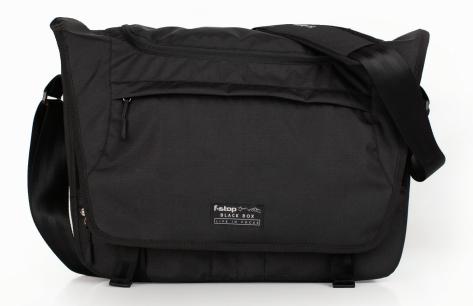

The District is a classic camera and laptop-capable shoulder bag with a low-profile, clean lines and functional design. Two sizes, accommodate a small to medium sized kit with room for laptops, an iPad® or other tablet PC's. \*District 15 shown

### **Dual Entry**

Access main compartment quickly through top zipper, or via classic messenger bag rain flap with quick-release buckle and Velcro® closure options.

#### Clean Organization )

Multiple zippered and slash pockets on and under rain flap accommodate a wide array of necessities.