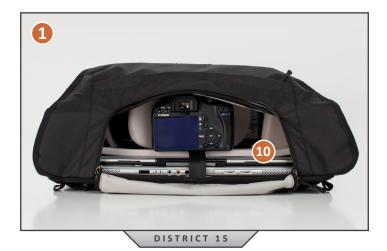

- 7) Nylon webbing grab handle.
- 8 Open lid to reveal gear and organization.
- 9 Padded tablet sleeve.
- Internal laptop sleeve (District 13 fits 13" laptop and District 15 fits 15" laptop).
- G 4 GateKeeper-compatible loops work with GateKeeper straps to keep bag secured to body while moving fast, riding a bike, etc. (GateKeepers sold separately.)

- 7) Nylon webbing grab handle.
- 8 Open lid to reveal gear and organization.
- 9) Padded tablet sleeve.
- Internal laptop sleeve (District 13 fits 13" laptop and District 15 fits 15" laptop).
- G 4 GateKeeper-compatible loops work with GateKeeper straps to keep bag secured to body while moving fast, riding a bike, etc. (GateKeepers sold separately.)

- 7) Nylon webbing grab handle.
- 8) Open lid to reveal gear and organization.
- 9) Padded tablet sleeve.
- Internal laptop sleeve (District 13 fits 13" laptop and District 15 fits 15" laptop).
- G 4 GateKeeper-compatible loops work with GateKeeper straps to keep bag secured to body while moving fast, riding a bike, etc. (GateKeepers sold separately.)