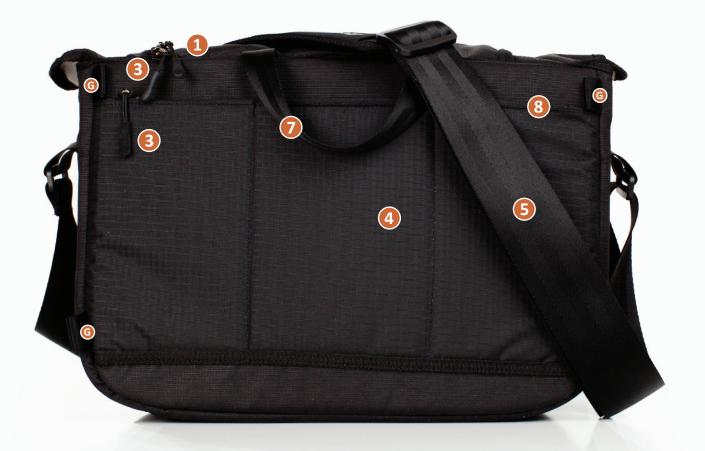

QR

FRONT

- 1) Top opening on main flap for quick access to gear.
- Numerous stash and YKK® zippered pockets.
- 3 YKK® zippers have glove friendly zipper pulls for easy sight, grab, and use.
- 4) Water resistant PU-coated 330D Nylon body offers excellent splash protection.
- 5 Adjustable, 50mm Nylon Webbing shoulder strap.
- 6 Protective rain flap with quick-release and Velcro® closure options.

- 7) Nylon webbing grab handle.
- 8 Open lid to reveal gear and organization.
- 9) Padded tablet sleeve.
- Internal laptop sleeve (District 13 fits 13" laptop and District 15 fits 15" laptop).
- G 4 GateKeeper-compatible loops work with GateKeeper straps to keep bag secured to body while moving fast, riding a bike, etc. (GateKeepers sold separately.)