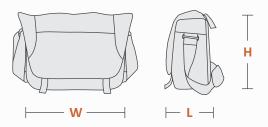

#### TECHNICAL SPECIFICATIONS

|      | cm |    |    | kg     |
|------|----|----|----|--------|
| SIZE | W  | L  | Н  | WEIGHT |
| 13   | 39 | 12 | 27 | .87    |
| 15   | 41 | 14 | 31 | 1.04   |

- Top opening on main flap for quick access to gear.
- Numerous stash and YKK® zippered pockets.
- 3 YKK® zippers have glove friendly zipper pulls for easy sight, grab, and use.
- 4) Water resistant PU-coated 330D Nylon body offers excellent splash protection.
- 5 Adjustable, 50mm Nylon Webbing shoulder strap.
- 6 Protective rain flap with quick-release and Velcro® closure options.