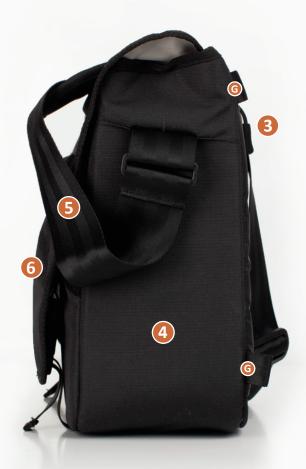

QR

SIDE
DISTRICT 15

SIDE DISTRICT 13

- 1) Top opening on main flap for quick access to gear.
- Numerous stash and YKK® zippered pockets.
- 3 YKK® zippers have glove friendly zipper pulls for easy sight, grab, and use.
- 4) Water resistant PU-coated 330D Nylon body offers excellent splash protection.
- 5 Adjustable, 50mm Nylon Webbing shoulder strap.
- 6 Protective rain flap with quick-release and Velcro® closure options.

- 7) Nylon webbing grab handle.
- 8) Open lid to reveal gear and organization.
- 9) Padded tablet sleeve.
- Internal laptop sleeve (District 13 fits 13" laptop and District 15 fits 15" laptop).
- G 4 GateKeeper-compatible loops work with GateKeeper straps to keep bag secured to body while moving fast, riding a bike, etc. (GateKeepers sold separately.)