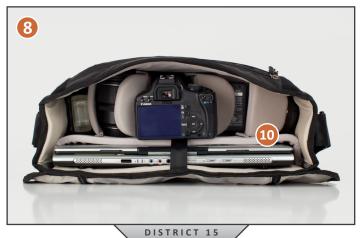

- 7) Nylon webbing grab handle.
- 8 Open lid to reveal gear and organization.
- 9 Padded tablet sleeve.
- Internal laptop sleeve (District 13 fits 13" laptop and District 15 fits 15" laptop).
- G 4 GateKeeper-compatible loops work with GateKeeper straps to keep bag secured to body while moving fast, riding a bike, etc. (GateKeepers sold separately.)