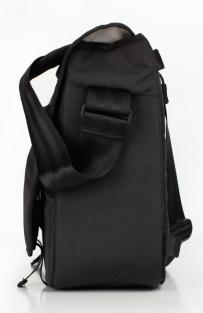

#### **Comfortable Carry**

Broad, 50mm shoulder strap distributes the load; add a GateKeeper strap to secure around body for added stability with fast-moving action.

QR

SIDE
DISTRICT 15

SIDE DISTRICT 13

- 1) Top opening on main flap for quick access to gear.
- Numerous stash and YKK® zippered pockets.
- 3 YKK® zippers have glove friendly zipper pulls for easy sight, grab, and use.
- 4) Water resistant PU-coated 330D Nylon body offers excellent splash protection.
- 5 Adjustable, 50mm Nylon Webbing shoulder strap.
- 6 Protective rain flap with quick-release and Velcro® closure options.