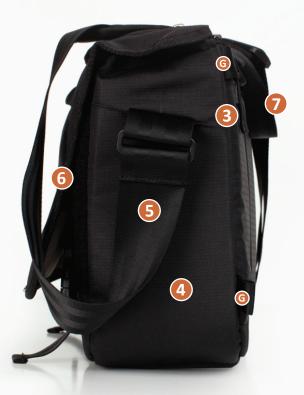

QR

SIDE
DISTRICT 15

SIDE DISTRICT 13

- 1) Top opening on main flap for quick access to gear.
- Numerous stash and YKK® zippered pockets.
- 3 YKK® zippers have glove friendly zipper pulls for easy sight, grab, and use.
- 4) Water resistant PU-coated 330D Nylon body offers excellent splash protection.
- 5 Adjustable, 50mm Nylon Webbing shoulder strap.
- 6 Protective rain flap with quick-release and Velcro® closure options.

- 7) Nylon webbing grab handle.
- 8) Open lid to reveal gear and organization.
- 9) Padded tablet sleeve.
- Internal laptop sleeve (District 13 fits 13" laptop and District 15 fits 15" laptop).
- G 4 GateKeeper-compatible loops work with GateKeeper straps to keep bag secured to body while moving fast, riding a bike, etc. (GateKeepers sold separately.)