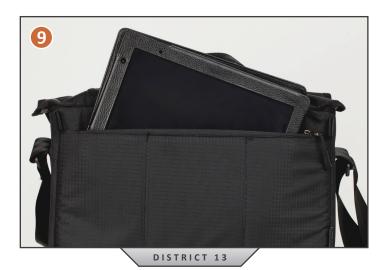

- 7) Nylon webbing grab handle.
- 8 Open lid to reveal gear and organization.
- 9 Padded tablet sleeve.
- Internal laptop sleeve (District 13 fits 13" laptop and District 15 fits 15" laptop).
- G 4 GateKeeper-compatible loops work with GateKeeper straps to keep bag secured to body while moving fast, riding a bike, etc. (GateKeepers sold separately.)

- 7) Nylon webbing grab handle.
- 8 Open lid to reveal gear and organization.
- 9) Padded tablet sleeve.
- Internal laptop sleeve (District 13 fits 13" laptop and District 15 fits 15" laptop).
- G 4 GateKeeper-compatible loops work with GateKeeper straps to keep bag secured to body while moving fast, riding a bike, etc. (GateKeepers sold separately.)

- 7) Nylon webbing grab handle.
- 8) Open lid to reveal gear and organization.
- 9) Padded tablet sleeve.
- Internal laptop sleeve (District 13 fits 13" laptop and District 15 fits 15" laptop).
- G 4 GateKeeper-compatible loops work with GateKeeper straps to keep bag secured to body while moving fast, riding a bike, etc. (GateKeepers sold separately.)