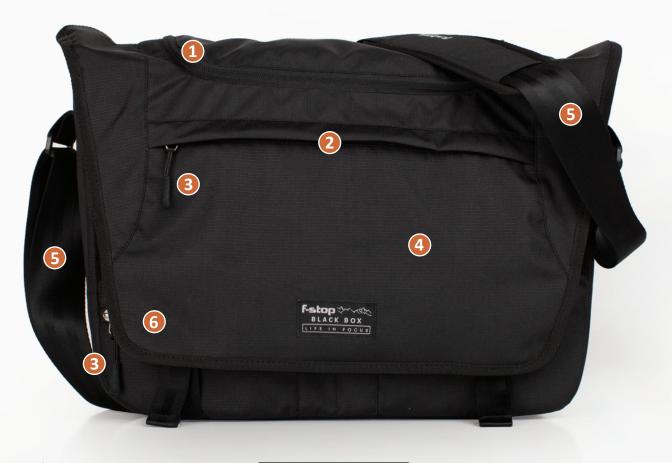

#### TECHNICAL SPECIFICATIONS

|      | cm |    |    | kg     |
|------|----|----|----|--------|
| SIZE | W  | L  | Н  | WEIGHT |
| 13   | 39 | 12 | 27 | .87    |
| 15   | 41 | 14 | 31 | 1.04   |

- Top opening on main flap for quick access to gear.
- Numerous stash and YKK® zippered pockets.
- 3 YKK® zippers have glove friendly zipper pulls for easy sight, grab, and use.
- 4) Water resistant PU-coated 330D Nylon body offers excellent splash protection.
- 5 Adjustable, 50mm Nylon Webbing shoulder strap.
- 6 Protective rain flap with quick-release and Velcro® closure options.

- 7) Nylon webbing grab handle.
- 8 Open lid to reveal gear and organization.
- 9 Padded tablet sleeve.
- Internal laptop sleeve (District 13 fits 13" laptop and District 15 fits 15" laptop).
- G 4 GateKeeper-compatible loops work with GateKeeper straps to keep bag secured to body while moving fast, riding a bike, etc. (GateKeepers sold separately.)