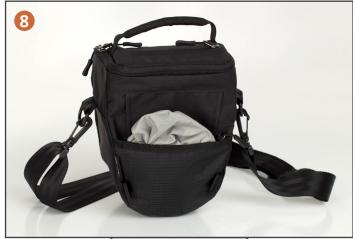

# PRODUCT FEATURES

#### Weather Protection

PU-Coated 330D Nylon body, rugged Hypalon<sup>®</sup> base included, stowable rain cover helps keep your gear dry.