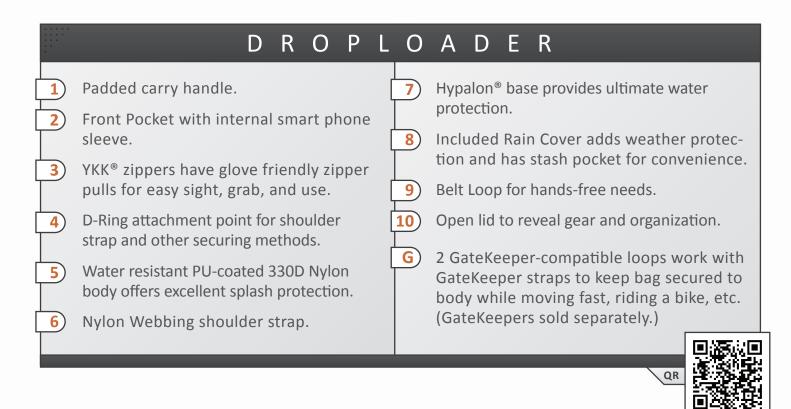

## Top Entry

Convenient zippered access with flip-away top, offering direct and easy access at a moment's notice.

#### Impact Protection

Padded camera area with high-density cross-linked foam walls and nylon lining.

#### Weather Protection

PU-Coated 330D Nylon body, rugged Hypalon<sup>®</sup> base included, stowable rain cover helps keep your gear dry.

#### Versatile

Works with shoulder strap or belt to fit your hands-free needs and accepts GateKeeper straps for added option of lashing to bigger packs and more.

#### Simple Storage

Single large camera compartment with internal pocket and zippered front compartment with pockets for lens cap, smart phone or small documents.