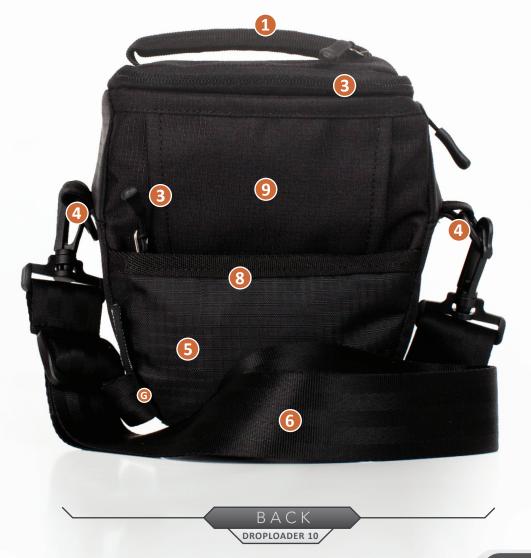

# DROPLOADER

The Droploader series provides fast and easy drop-in access for DSLR's mounted with a range of small and medium lenses. Compatible with the included shoulder strap, they also work with any belt as a favorite option of shooters who need their hands free, and only a single lens for the task at-hand. \*Droploader 20 shown

# PRODUCT FEATURES

## Top Entry

Convenient zippered access with flip-away top, offering direct and easy access at a moment's notice.

#### Impact Protection

Padded camera area with high-density cross-linked foam walls and nylon lining.

#### Weather Protection

PU-Coated 330D Nylon body, rugged Hypalon<sup>®</sup> base included, stowable rain cover helps keep your gear dry.

#### Versatile

Works with shoulder strap or belt to fit your hands-free needs and accepts GateKeeper straps for added option of lashing to bigger packs and more.

#### Simple Storage

Single large camera compartment with internal pocket and zippered front compartment with pockets for lens cap, smart phone or small documents.