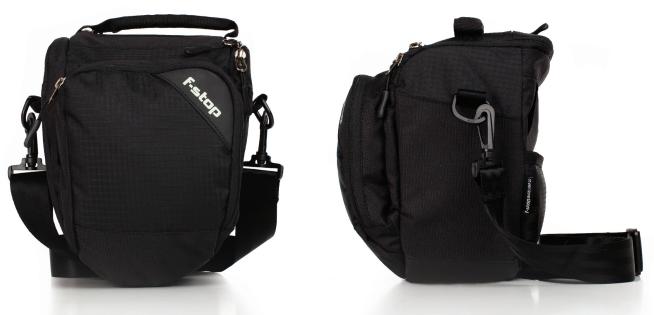

# DROPLOADER

The Droploader series provides fast and easy drop-in access for DSLR's mounted with a range of small and medium lenses. Compatible with the included shoulder strap, they also work with any belt as a favorite option of shooters who need their hands free, and only a single lens for the task at-hand. \*Droploader 20 shown

DROPLOADER 20