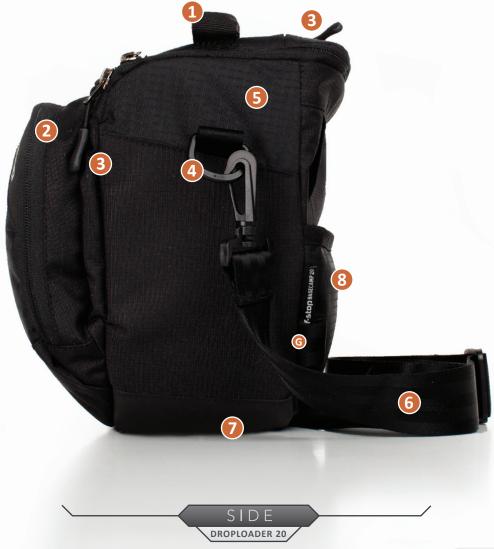

## Top Entry

Convenient zippered access with flip-away top, offering direct and easy access at a moment's notice.

#### Impact Protection

Padded camera area with high-density cross-linked foam walls and nylon lining.

#### Weather Protection

PU-Coated 330D Nylon body, rugged Hypalon<sup>®</sup> base included, stowable rain cover helps keep your gear dry.

#### Versatile

Works with shoulder strap or belt to fit your hands-free needs and accepts GateKeeper straps for added option of lashing to bigger packs and more.

#### Simple Storage

Single large camera compartment with internal pocket and zippered front compartment with pockets for lens cap, smart phone or small documents.