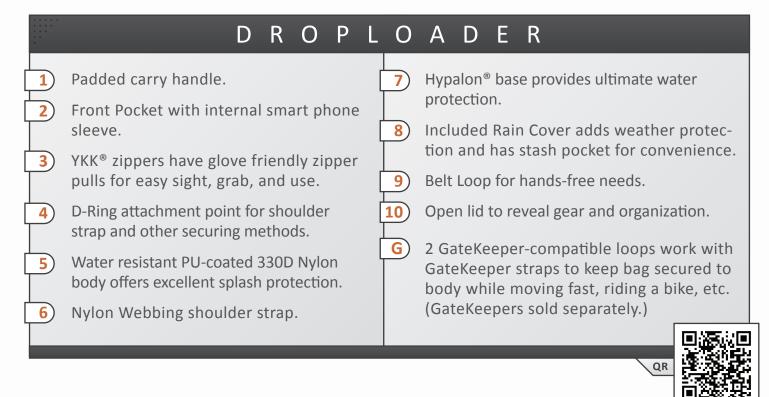

## Top Entry

Convenient zippered access with flip-away top, offering direct and easy access at a moment's notice.

#### Impact Protection

Padded camera area with high-density cross-linked foam walls and nylon lining.

#### Weather Protection

PU-Coated 330D Nylon body, rugged Hypalon<sup>®</sup> base included, stowable rain cover helps keep your gear dry.

#### Versatile

Works with shoulder strap or belt to fit your hands-free needs and accepts GateKeeper straps for added option of lashing to bigger packs and more.

#### Simple Storage

Single large camera compartment with internal pocket and zippered front compartment with pockets for lens cap, smart phone or small documents.