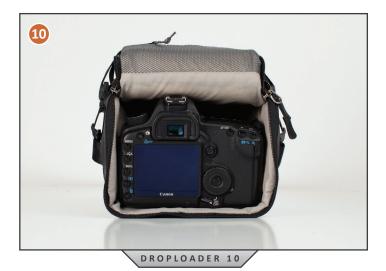

# DROPLOADER

The Droploader series provides fast and easy drop-in access for DSLR's mounted with a range of small and medium lenses. Compatible with the included shoulder strap, they also work with any belt as a favorite option of shooters who need their hands free, and only a single lens for the task at-hand. \*Droploader 20 shown

## Top Entry

Convenient zippered access with flip-away top, offering direct and easy access at a moment's notice.

#### Simple Storage

Single large camera compartment with internal pocket and zippered front compartment with pockets for lens cap, smart phone or small documents.