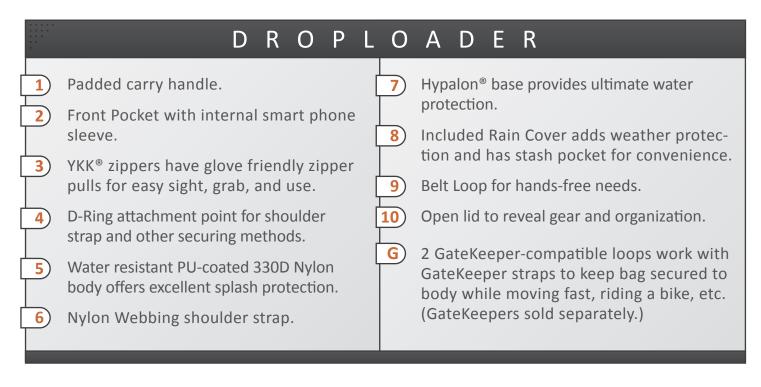

# PRODUCT FEATURES

#### Simple Storage

Single large camera compartment with internal pocket and zippered front compartment with pockets for lens cap, smart phone or small documents.