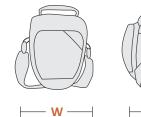

## TECHNICAL SPECIFICATIONS

f-stop

|      | cm |    |    | kg     |
|------|----|----|----|--------|
| SIZE | W  | L  | н  | WEIGHT |
| 8    | 14 | 16 | 20 | .29    |
| 10   | 16 | 14 | 19 | .29    |
| 20   | 18 | 15 | 21 | .33    |
| 30   | 20 | 18 | 32 | .48    |