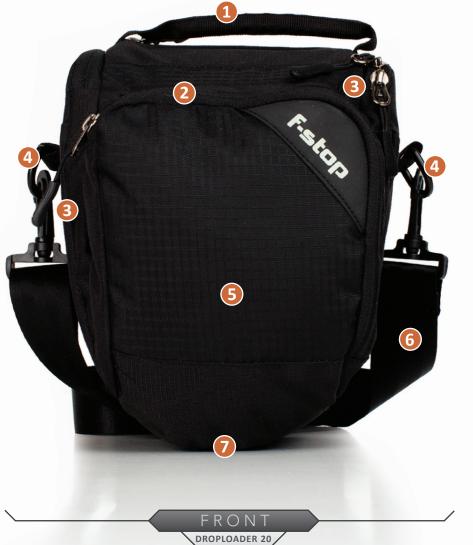

## Top Entry

Convenient zippered access with flip-away top, offering direct and easy access at a moment's notice.

#### Impact Protection

Padded camera area with high-density cross-linked foam walls and nylon lining.

#### Weather Protection

PU-Coated 330D Nylon body, rugged Hypalon<sup>®</sup> base included, stowable rain cover helps keep your gear dry.

#### Versatile

Works with shoulder strap or belt to fit your hands-free needs and accepts GateKeeper straps for added option of lashing to bigger packs and more.

#### Simple Storage

Single large camera compartment with internal pocket and zippered front compartment with pockets for lens cap, smart phone or small documents.