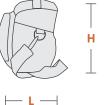

## TECHNICAL SPECIFICATIONS

f-stop

|      | cm |    |    | kg     |
|------|----|----|----|--------|
| SIZE | W  | L  | н  | WEIGHT |
| 8    | 14 | 16 | 20 | .29    |
| 10   | 16 | 14 | 19 | .29    |
| 20   | 18 | 15 | 21 | .33    |
| 30   | 20 | 18 | 32 | .48    |