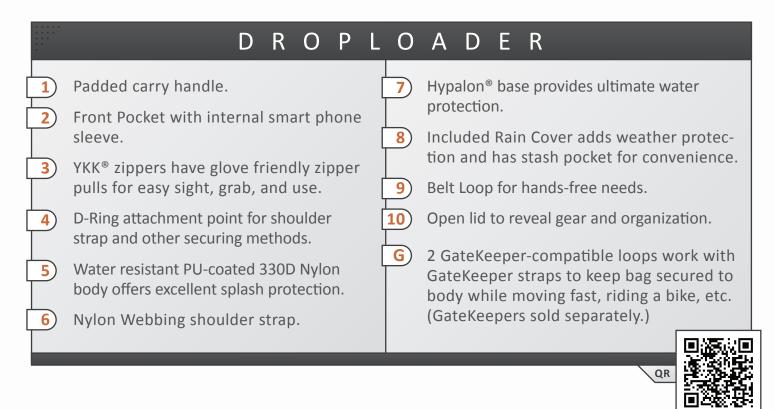

## Top Entry

Convenient zippered access with flip-away top, offering direct and easy access at a moment's notice.

#### Impact Protection

Padded camera area with high-density cross-linked foam walls and nylon lining.

#### Weather Protection

PU-Coated 330D Nylon body, rugged Hypalon<sup>®</sup> base included, stowable rain cover helps keep your gear dry.

#### Versatile

Works with shoulder strap or belt to fit your hands-free needs and accepts GateKeeper straps for added option of lashing to bigger packs and more.

#### Simple Storage

Single large camera compartment with internal pocket and zippered front compartment with pockets for lens cap, smart phone or small documents.