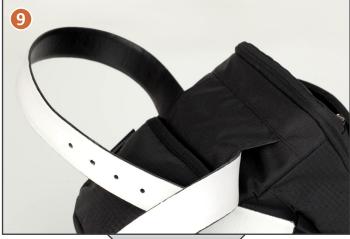

#### Versatile

Works with shoulder strap or belt to fit your hands-free needs and accepts GateKeeper straps for added option of lashing to bigger packs and more.