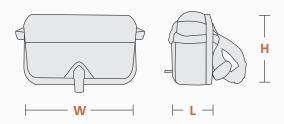

#### TECHNICAL SPECIFICATIONS

|          | cm |    |    | kg     |
|----------|----|----|----|--------|
| SIZE     | W  | L  | Н  | WEIGHT |
| 10       | 25 | 14 | 19 | .48    |
| 20       | 32 | 17 | 19 | .55    |
| Hip Pack | 36 | 14 | 22 | .72    |
| Sling    | 36 | 14 | 22 | .72    |