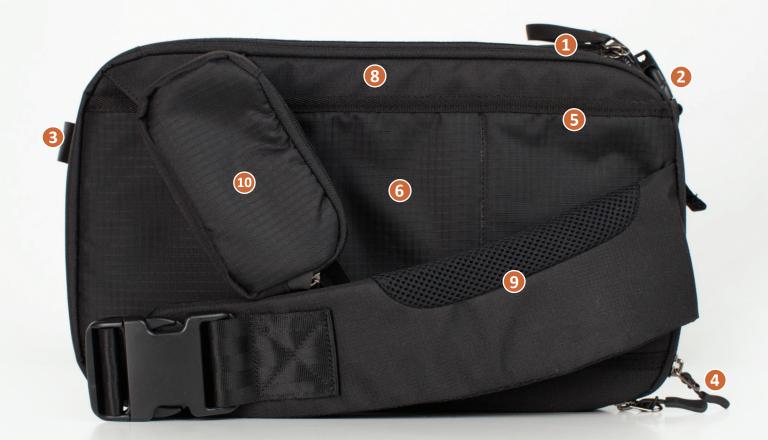

# SLING

- Dual-track YKK® zipper offers full and fast access to your gear.
- Side release buckle adds security.
- Abrasion Resistant Nylon Webbing.
- YKK® zippers have glove friendly zipper pulls for easy sight, grab, and use.
- Numerous stash and YKK® zippered 5) pockets.
- Water resistant PU-coated 330D Nylon body offers excellent splash protection.

- Covered front panel media pocket with Smart phone and accessory slot.
- Padded tablet sleeve with document 8) pocket.
- Padded shoulder strap with Air Mesh.
- 10) Floating smart phone pocket for quick, convenient access.
- 11) Open lid to reveal gear and organization.

#### SLING M 0

- Dual-track YKK® zipper offers full and 1) fast access to your gear.
- Side release buckle adds security.
- Abrasion Resistant Nylon Webbing.
- YKK® zippers have glove friendly zipper pulls for easy sight, grab, and use.
- Numerous stash and YKK® zippered 5) pockets.
- 6) Water resistant PU-coated 330D Nylon body offers excellent splash protection.

- Covered front panel media pocket with 7) Smart phone and accessory slot.
- Padded tablet sleeve with document 8) pocket.
- Padded shoulder strap with Air Mesh.
- 10) Floating smart phone pocket for quick, convenient access.
- 11) Open lid to reveal gear and organization.

- Covered front panel media pocket with **7**) Smart phone and accessory slot.
- Padded tablet sleeve with document 8) pocket.
  - Padded shoulder strap with Air Mesh.
- 10) Floating smart phone pocket for quick, convenient access.
- 11) Open lid to reveal gear and organization.

# M O B I L E S L I N G

- Dual-track YKK® zipper offers full and fast access to your gear.
- 2) Side release buckle adds security.
- 3) Abrasion Resistant Nylon Webbing.
- 4) YKK® zippers have glove friendly zipper pulls for easy sight, grab, and use.
- 5 Numerous stash and YKK® zippered pockets.
- 6 Water resistant PU-coated 330D Nylon body offers excellent splash protection.

- 7 Covered front panel media pocket with Smart phone and accessory slot.
- 8) Padded tablet sleeve with document pocket.
- 9 Padded shoulder strap with Air Mesh.
- Floating smart phone pocket for quick, convenient access.
- 11) Open lid to reveal gear and organization.