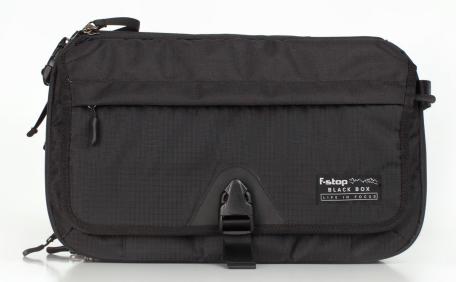

# SLING

- Dual-track YKK® zipper offers full and fast access to your gear.
- Side release buckle adds security.
- Abrasion Resistant Nylon Webbing.
- YKK® zippers have glove friendly zipper pulls for easy sight, grab, and use.
- Numerous stash and YKK® zippered 5) pockets.
- Water resistant PU-coated 330D Nylon body offers excellent splash protection.

- Covered front panel media pocket with Smart phone and accessory slot.
- Padded tablet sleeve with document 8) pocket.
- Padded shoulder strap with Air Mesh.
- 10) Floating smart phone pocket for quick, convenient access.
- 11) Open lid to reveal gear and organization.

# M O B I L E S L I N G

- Dual-track YKK® zipper offers full and fast access to your gear.
- 2) Side release buckle adds security.
- 3) Abrasion Resistant Nylon Webbing.
- 4) YKK® zippers have glove friendly zipper pulls for easy sight, grab, and use.
- 5 Numerous stash and YKK® zippered pockets.
- 6 Water resistant PU-coated 330D Nylon body offers excellent splash protection.

- 7 Covered front panel media pocket with Smart phone and accessory slot.
- 8) Padded tablet sleeve with document pocket.
- 9 Padded shoulder strap with Air Mesh.
- Floating smart phone pocket for quick, convenient access.
- 11) Open lid to reveal gear and organization.