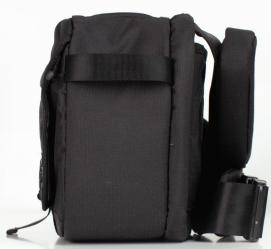

#### **Comfortable Carry**

EVA-Padded shoulder strap with air mesh for added ventilation and comfort.

- Covered front panel media pocket with Smart phone and accessory slot.
- Padded tablet sleeve with document 8) pocket.
- Padded shoulder strap with Air Mesh.
- 10) Floating smart phone pocket for quick, convenient access.
- 11) Open lid to reveal gear and organization.