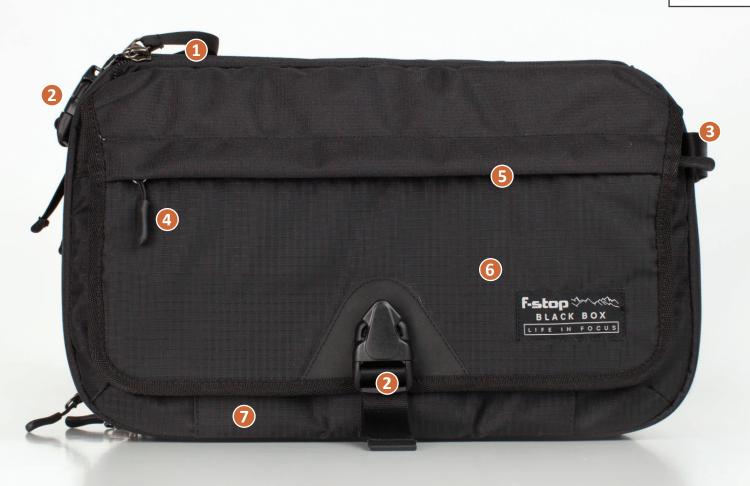

# SLING

- Dual-track YKK® zipper offers full and fast access to your gear.
- Side release buckle adds security.
- Abrasion Resistant Nylon Webbing.
- YKK® zippers have glove friendly zipper pulls for easy sight, grab, and use.
- Numerous stash and YKK® zippered 5) pockets.
- Water resistant PU-coated 330D Nylon body offers excellent splash protection.

- Covered front panel media pocket with Smart phone and accessory slot.
- Padded tablet sleeve with document 8) pocket.
- Padded shoulder strap with Air Mesh.
- 10) Floating smart phone pocket for quick, convenient access.
- 11) Open lid to reveal gear and organization.

# M O B I L E S L I N G

- Dual-track YKK® zipper offers full and fast access to your gear.
- 2) Side release buckle adds security.
- 3) Abrasion Resistant Nylon Webbing.
- 4) YKK® zippers have glove friendly zipper pulls for easy sight, grab, and use.
- 5 Numerous stash and YKK® zippered pockets.
- 6 Water resistant PU-coated 330D Nylon body offers excellent splash protection.

- 7 Covered front panel media pocket with Smart phone and accessory slot.
- 8) Padded tablet sleeve with document pocket.
- 9 Padded shoulder strap with Air Mesh.
- Floating smart phone pocket for quick, convenient access.
- 11) Open lid to reveal gear and organization.