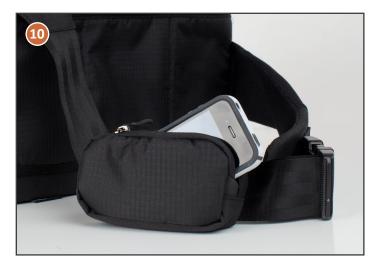

- Covered front panel media pocket with Smart phone and accessory slot.
- Padded tablet sleeve with document 8) pocket.
- Padded shoulder strap with Air Mesh.
- 10) Floating smart phone pocket for quick, convenient access.
- 11) Open lid to reveal gear and organization.

- Covered front panel media pocket with 7) Smart phone and accessory slot.
- Padded tablet sleeve with document 8) pocket.
- Padded shoulder strap with Air Mesh.
- 10) Floating smart phone pocket for quick, convenient access.
- 11) Open lid to reveal gear and organization.

- Covered front panel media pocket with **7**) Smart phone and accessory slot.
- Padded tablet sleeve with document 8) pocket.
  - Padded shoulder strap with Air Mesh.
- 10) Floating smart phone pocket for quick, convenient access.
- 11) Open lid to reveal gear and organization.

- 7 Covered front panel media pocket with Smart phone and accessory slot.
- 8) Padded tablet sleeve with document pocket.
- 9 Padded shoulder strap with Air Mesh.
- Floating smart phone pocket for quick, convenient access.
- 11) Open lid to reveal gear and organization.