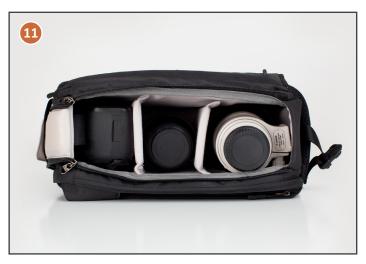

- Covered front panel media pocket with Smart phone and accessory slot.
- Padded tablet sleeve with document 8) pocket.
- Padded shoulder strap with Air Mesh.
- 10) Floating smart phone pocket for quick, convenient access.
- 11) Open lid to reveal gear and organization.

- Covered front panel media pocket with 7) Smart phone and accessory slot.
- Padded tablet sleeve with document 8) pocket.
- Padded shoulder strap with Air Mesh.
- 10) Floating smart phone pocket for quick, convenient access.
- 11) Open lid to reveal gear and organization.

- Covered front panel media pocket with **7**) Smart phone and accessory slot.
- Padded tablet sleeve with document 8) pocket.
  - Padded shoulder strap with Air Mesh.
- 10) Floating smart phone pocket for quick, convenient access.
- 11) Open lid to reveal gear and organization.

- 7 Covered front panel media pocket with Smart phone and accessory slot.
- 8) Padded tablet sleeve with document pocket.
- 9 Padded shoulder strap with Air Mesh.
- Floating smart phone pocket for quick, convenient access.
- 11) Open lid to reveal gear and organization.