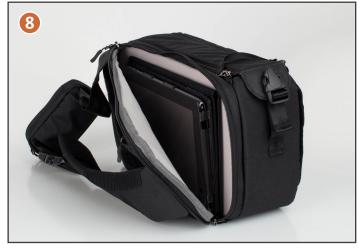

- Covered front panel media pocket with Smart phone and accessory slot.
- Padded tablet sleeve with document 8) pocket.
- Padded shoulder strap with Air Mesh.
- 10) Floating smart phone pocket for quick, convenient access.
- 11) Open lid to reveal gear and organization.

- Covered front panel media pocket with 7) Smart phone and accessory slot.
- Padded tablet sleeve with document 8) pocket.
- Padded shoulder strap with Air Mesh.
- 10) Floating smart phone pocket for quick, convenient access.
- 11) Open lid to reveal gear and organization.

- Covered front panel media pocket with **7**) Smart phone and accessory slot.
- Padded tablet sleeve with document 8) pocket.
  - Padded shoulder strap with Air Mesh.
- 10) Floating smart phone pocket for quick, convenient access.
- 11) Open lid to reveal gear and organization.

- 7 Covered front panel media pocket with Smart phone and accessory slot.
- 8) Padded tablet sleeve with document pocket.
- 9 Padded shoulder strap with Air Mesh.
- Floating smart phone pocket for quick, convenient access.
- 11) Open lid to reveal gear and organization.