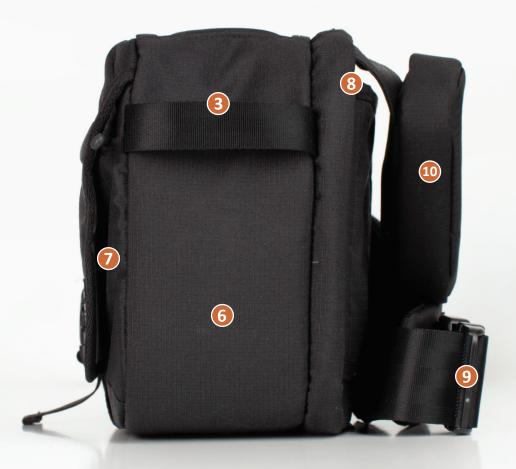

# SLING

- Dual-track YKK® zipper offers full and fast access to your gear.
- Side release buckle adds security.
- Abrasion Resistant Nylon Webbing.
- YKK® zippers have glove friendly zipper pulls for easy sight, grab, and use.
- Numerous stash and YKK® zippered 5) pockets.
- Water resistant PU-coated 330D Nylon body offers excellent splash protection.

- Covered front panel media pocket with Smart phone and accessory slot.
- Padded tablet sleeve with document 8) pocket.
- Padded shoulder strap with Air Mesh.
- 10) Floating smart phone pocket for quick, convenient access.
- 11) Open lid to reveal gear and organization.

#### SLING M 0

- Dual-track YKK® zipper offers full and 1) fast access to your gear.
- Side release buckle adds security.
- Abrasion Resistant Nylon Webbing.
- YKK® zippers have glove friendly zipper pulls for easy sight, grab, and use.
- Numerous stash and YKK® zippered 5) pockets.
- 6) Water resistant PU-coated 330D Nylon body offers excellent splash protection.

- Covered front panel media pocket with 7) Smart phone and accessory slot.
- Padded tablet sleeve with document 8) pocket.
- Padded shoulder strap with Air Mesh.
- 10) Floating smart phone pocket for quick, convenient access.
- 11) Open lid to reveal gear and organization.

- Covered front panel media pocket with **7**) Smart phone and accessory slot.
- Padded tablet sleeve with document 8) pocket.
  - Padded shoulder strap with Air Mesh.
- 10) Floating smart phone pocket for quick, convenient access.
- 11) Open lid to reveal gear and organization.

# M O B I L E S L I N G

- Dual-track YKK® zipper offers full and fast access to your gear.
- 2) Side release buckle adds security.
- 3) Abrasion Resistant Nylon Webbing.
- 4) YKK® zippers have glove friendly zipper pulls for easy sight, grab, and use.
- 5 Numerous stash and YKK® zippered pockets.
- 6 Water resistant PU-coated 330D Nylon body offers excellent splash protection.

- 7 Covered front panel media pocket with Smart phone and accessory slot.
- 8) Padded tablet sleeve with document pocket.
- 9 Padded shoulder strap with Air Mesh.
- Floating smart phone pocket for quick, convenient access.
- 11) Open lid to reveal gear and organization.