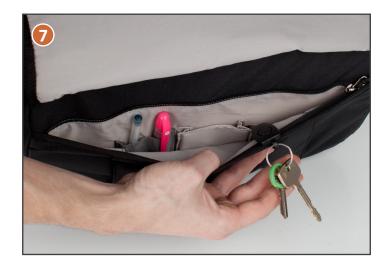

- Covered front panel media pocket with Smart phone and accessory slot.
- Padded tablet sleeve with document 8) pocket.
- Padded shoulder strap with Air Mesh.
- 10) Floating smart phone pocket for quick, convenient access.
- 11) Open lid to reveal gear and organization.

- Covered front panel media pocket with 7) Smart phone and accessory slot.
- Padded tablet sleeve with document 8) pocket.
- Padded shoulder strap with Air Mesh.
- 10) Floating smart phone pocket for quick, convenient access.
- 11) Open lid to reveal gear and organization.

- Covered front panel media pocket with **7**) Smart phone and accessory slot.
- Padded tablet sleeve with document 8) pocket.
  - Padded shoulder strap with Air Mesh.
- 10) Floating smart phone pocket for quick, convenient access.
- 11) Open lid to reveal gear and organization.

- 7 Covered front panel media pocket with Smart phone and accessory slot.
- 8) Padded tablet sleeve with document pocket.
- 9 Padded shoulder strap with Air Mesh.
- Floating smart phone pocket for quick, convenient access.
- 11) Open lid to reveal gear and organization.