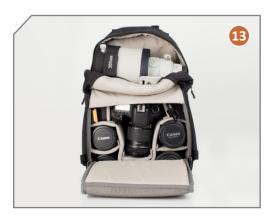

## **Dual Function**

Dedicated compartment for camera gear plus another for carrying clothes, food or whatever else you need for the day.

## **Impact Protection**

High-density cross-linked foam walls and customizable dividers with brushed, non-scratching polyester lining.

## **Clean Organization**

Customizable dividers, multiple zippered external mesh pockets, 17" laptop sleeve, external side pockets and dual compartments for camera and other gear.

# M U L T I P A C K

- YKK® zippers have glove friendly zipper pulls for easy sight, grab, and use.
- Numerous stash and YKK® zippered pockets.
- Water resistant PU-coated 330D Nylon body offers excellent splash protection.
- Padded carry handle.
- External 17-inch laptop sleeve.
- Separate top compartment for clothing, food, or any other need you may have for that extended day.
- Padded shoulder straps.
- Padded waist belt.
- TPU accessory loop.
- D-Ring attachment point for additional accessories.
- Vented Air Mesh back panel.
- Adjustable sternum strap.
- Open front panel to reveal gear and organization.
- 6 GateKeeper-compatible loops allow easy mounting of tripods, light stands and more.

# M U L T I P A C K

- 1 YKK® zippers have glove friendly zipper pulls for easy sight, grab, and use.
- 2) Numerous stash and YKK® zippered pockets.
- Water resistant PU-coated 330D Nylon body offers excellent splash protection.
- 4) Padded carry handle.
- 5) External 17-inch laptop sleeve.
- 6 Separate top compartment for clothing, food, or any other need you may have for that extended day.
- 7 Padded shoulder straps.
- 8) Padded waist belt.
- 9 TPU accessory loop.
- D-Ring attachment point for additional accessories.
- 11) Vented Air Mesh back panel.
- 12) Adjustable sternum strap.
- 13) Open front panel to reveal gear and organization.
- G 6 GateKeeper-compatible loops allow easy mounting of tripods, light stands and more.

#### P A C K MULTI

- YKK® zippers have glove friendly zipper pulls for easy sight, grab, and use.
- Numerous stash and YKK® zippered pockets.
- Water resistant PU-coated 330D Nylon body offers excellent splash protection.
- Padded carry handle.
- External 17-inch laptop sleeve.
- Separate top compartment for clothing, food, or any other need you may have for that extended day.
- Padded shoulder straps.
- Padded waist belt.
- TPU accessory loop.
- D-Ring attachment point for additional accessories.
- Vented Air Mesh back panel.
- Adjustable sternum strap.
- Open front panel to reveal gear and organization.
- 6 GateKeeper-compatible loops allow easy mounting of tripods, light stands and more.

## MULTI PACK

- 1 YKK® zippers have glove friendly zipper pulls for easy sight, grab, and use.
- Numerous stash and YKK® zippered pockets.
- Water resistant PU-coated 330D Nylon body offers excellent splash protection.
- 4) Padded carry handle.
- 5) External 17-inch laptop sleeve.
- 6 Separate top compartment for clothing, food, or any other need you may have for that extended day.
- 7 Padded shoulder straps.
- 8) Padded waist belt.
- 9) TPU accessory loop.
- 10) D-Ring attachment point for additional accessories.
- 11) Vented Air Mesh back panel.
- 12) Adjustable sternum strap.
- 13) Open front panel to reveal gear and organization.
- G 6 GateKeeper-compatible loops allow easy mounting of tripods, light stands and more.