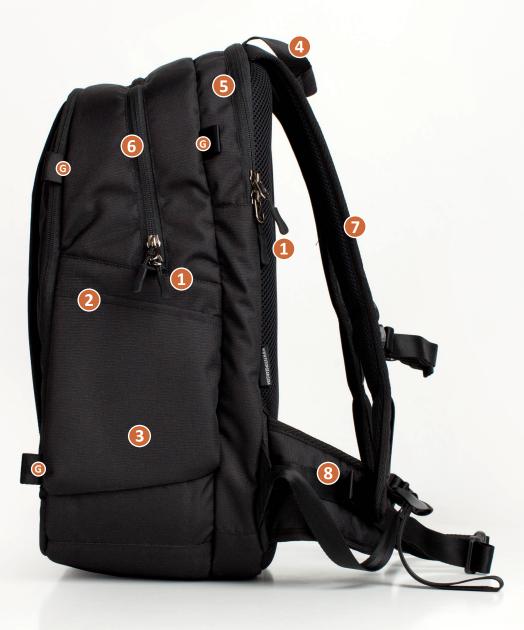

# M U L T I P A C K

- YKK® zippers have glove friendly zipper pulls for easy sight, grab, and use.
- Numerous stash and YKK® zippered pockets.
- Water resistant PU-coated 330D Nylon body offers excellent splash protection.
- Padded carry handle.
- External 17-inch laptop sleeve.
- Separate top compartment for clothing, food, or any other need you may have for that extended day.
- Padded shoulder straps.
- Padded waist belt.
- TPU accessory loop.
- D-Ring attachment point for additional accessories.
- Vented Air Mesh back panel.
- Adjustable sternum strap.
- Open front panel to reveal gear and organization.
- 6 GateKeeper-compatible loops allow easy mounting of tripods, light stands and more.

# M U L T I P A C K

- 1 YKK® zippers have glove friendly zipper pulls for easy sight, grab, and use.
- 2) Numerous stash and YKK® zippered pockets.
- Water resistant PU-coated 330D Nylon body offers excellent splash protection.
- 4) Padded carry handle.
- 5) External 17-inch laptop sleeve.
- 6 Separate top compartment for clothing, food, or any other need you may have for that extended day.
- 7 Padded shoulder straps.
- 8) Padded waist belt.
- 9 TPU accessory loop.
- D-Ring attachment point for additional accessories.
- 11) Vented Air Mesh back panel.
- 12) Adjustable sternum strap.
- 13) Open front panel to reveal gear and organization.
- G 6 GateKeeper-compatible loops allow easy mounting of tripods, light stands and more.

#### P A C K MULTI

- YKK® zippers have glove friendly zipper pulls for easy sight, grab, and use.
- Numerous stash and YKK® zippered pockets.
- Water resistant PU-coated 330D Nylon body offers excellent splash protection.
- Padded carry handle.
- External 17-inch laptop sleeve.
- Separate top compartment for clothing, food, or any other need you may have for that extended day.
- Padded shoulder straps.
- Padded waist belt.
- TPU accessory loop.
- D-Ring attachment point for additional accessories.
- Vented Air Mesh back panel.
- Adjustable sternum strap.
- Open front panel to reveal gear and organization.
- 6 GateKeeper-compatible loops allow easy mounting of tripods, light stands and more.

## MULTI PACK

- 1 YKK® zippers have glove friendly zipper pulls for easy sight, grab, and use.
- Numerous stash and YKK® zippered pockets.
- Water resistant PU-coated 330D Nylon body offers excellent splash protection.
- 4) Padded carry handle.
- 5) External 17-inch laptop sleeve.
- 6 Separate top compartment for clothing, food, or any other need you may have for that extended day.
- 7 Padded shoulder straps.
- 8) Padded waist belt.
- 9) TPU accessory loop.
- 10) D-Ring attachment point for additional accessories.
- 11) Vented Air Mesh back panel.
- 12) Adjustable sternum strap.
- 13) Open front panel to reveal gear and organization.
- G 6 GateKeeper-compatible loops allow easy mounting of tripods, light stands and more.