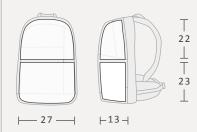

#### EXTERNAL DIMENSIONS (CM)

#### INTERNAL DIMENSIONS (CM)

#### WEIGHT

1.26kg (2.76lbs)