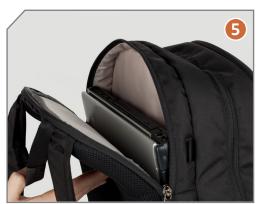

## **Clean Organization**

Customizable dividers, multiple zippered external mesh pockets, 17" laptop sleeve, external side pockets and dual compartments for camera and other gear.

# M U L T I P A C K

- YKK® zippers have glove friendly zipper pulls for easy sight, grab, and use.
- Numerous stash and YKK® zippered pockets.
- Water resistant PU-coated 330D Nylon body offers excellent splash protection.
- Padded carry handle.
- External 17-inch laptop sleeve.
- Separate top compartment for clothing, food, or any other need you may have for that extended day.
- Padded shoulder straps.
- Padded waist belt.
- TPU accessory loop.
- D-Ring attachment point for additional accessories.
- Vented Air Mesh back panel.
- Adjustable sternum strap.
- Open front panel to reveal gear and organization.
- 6 GateKeeper-compatible loops allow easy mounting of tripods, light stands and more.

# M U L T I P A C K

- 1 YKK® zippers have glove friendly zipper pulls for easy sight, grab, and use.
- 2) Numerous stash and YKK® zippered pockets.
- Water resistant PU-coated 330D Nylon body offers excellent splash protection.
- 4) Padded carry handle.
- 5) External 17-inch laptop sleeve.
- 6 Separate top compartment for clothing, food, or any other need you may have for that extended day.
- 7 Padded shoulder straps.
- 8) Padded waist belt.
- 9 TPU accessory loop.
- D-Ring attachment point for additional accessories.
- 11) Vented Air Mesh back panel.
- 12) Adjustable sternum strap.
- 13) Open front panel to reveal gear and organization.
- G 6 GateKeeper-compatible loops allow easy mounting of tripods, light stands and more.

#### P A C K MULTI

- YKK® zippers have glove friendly zipper pulls for easy sight, grab, and use.
- Numerous stash and YKK® zippered pockets.
- Water resistant PU-coated 330D Nylon body offers excellent splash protection.
- Padded carry handle.
- External 17-inch laptop sleeve.
- Separate top compartment for clothing, food, or any other need you may have for that extended day.
- Padded shoulder straps.
- Padded waist belt.
- TPU accessory loop.
- D-Ring attachment point for additional accessories.
- Vented Air Mesh back panel.
- Adjustable sternum strap.
- Open front panel to reveal gear and organization.
- 6 GateKeeper-compatible loops allow easy mounting of tripods, light stands and more.

## MULTI PACK

- 1 YKK® zippers have glove friendly zipper pulls for easy sight, grab, and use.
- Numerous stash and YKK® zippered pockets.
- Water resistant PU-coated 330D Nylon body offers excellent splash protection.
- 4) Padded carry handle.
- 5) External 17-inch laptop sleeve.
- 6 Separate top compartment for clothing, food, or any other need you may have for that extended day.
- 7 Padded shoulder straps.
- 8) Padded waist belt.
- 9) TPU accessory loop.
- 10) D-Ring attachment point for additional accessories.
- 11) Vented Air Mesh back panel.
- 12) Adjustable sternum strap.
- 13) Open front panel to reveal gear and organization.
- G 6 GateKeeper-compatible loops allow easy mounting of tripods, light stands and more.