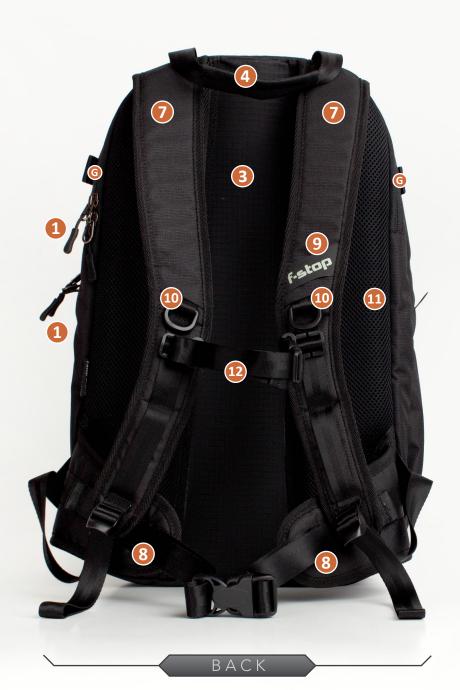

# M U L T I P A C K

- YKK® zippers have glove friendly zipper pulls for easy sight, grab, and use.
- Numerous stash and YKK® zippered pockets.
- Water resistant PU-coated 330D Nylon body offers excellent splash protection.
- Padded carry handle.
- External 17-inch laptop sleeve.
- Separate top compartment for clothing, food, or any other need you may have for that extended day.
- Padded shoulder straps.
- Padded waist belt.
- TPU accessory loop.
- D-Ring attachment point for additional accessories.
- Vented Air Mesh back panel.
- Adjustable sternum strap.
- Open front panel to reveal gear and organization.
- 6 GateKeeper-compatible loops allow easy mounting of tripods, light stands and more.

# M U L T I P A C K

- 1 YKK® zippers have glove friendly zipper pulls for easy sight, grab, and use.
- 2) Numerous stash and YKK® zippered pockets.
- Water resistant PU-coated 330D Nylon body offers excellent splash protection.
- 4) Padded carry handle.
- 5) External 17-inch laptop sleeve.
- 6 Separate top compartment for clothing, food, or any other need you may have for that extended day.
- 7 Padded shoulder straps.
- 8) Padded waist belt.
- 9 TPU accessory loop.
- D-Ring attachment point for additional accessories.
- 11) Vented Air Mesh back panel.
- 12) Adjustable sternum strap.
- 13) Open front panel to reveal gear and organization.
- G 6 GateKeeper-compatible loops allow easy mounting of tripods, light stands and more.

#### P A C K MULTI

- YKK® zippers have glove friendly zipper pulls for easy sight, grab, and use.
- Numerous stash and YKK® zippered pockets.
- Water resistant PU-coated 330D Nylon body offers excellent splash protection.
- Padded carry handle.
- External 17-inch laptop sleeve.
- Separate top compartment for clothing, food, or any other need you may have for that extended day.
- Padded shoulder straps.
- Padded waist belt.
- TPU accessory loop.
- D-Ring attachment point for additional accessories.
- Vented Air Mesh back panel.
- Adjustable sternum strap.
- Open front panel to reveal gear and organization.
- 6 GateKeeper-compatible loops allow easy mounting of tripods, light stands and more.

## MULTI PACK

- 1 YKK® zippers have glove friendly zipper pulls for easy sight, grab, and use.
- Numerous stash and YKK® zippered pockets.
- Water resistant PU-coated 330D Nylon body offers excellent splash protection.
- 4) Padded carry handle.
- 5) External 17-inch laptop sleeve.
- 6 Separate top compartment for clothing, food, or any other need you may have for that extended day.
- 7 Padded shoulder straps.
- 8) Padded waist belt.
- 9) TPU accessory loop.
- 10) D-Ring attachment point for additional accessories.
- 11) Vented Air Mesh back panel.
- 12) Adjustable sternum strap.
- 13) Open front panel to reveal gear and organization.
- G 6 GateKeeper-compatible loops allow easy mounting of tripods, light stands and more.