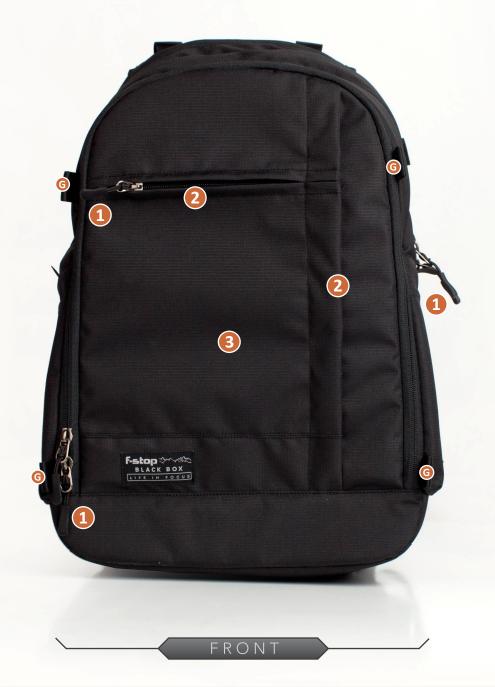

# M U L T I P A C K

- YKK® zippers have glove friendly zipper pulls for easy sight, grab, and use.
- Numerous stash and YKK® zippered pockets.
- Water resistant PU-coated 330D Nylon body offers excellent splash protection.
- Padded carry handle.
- External 17-inch laptop sleeve.
- Separate top compartment for clothing, food, or any other need you may have for that extended day.
- Padded shoulder straps.
- Padded waist belt.
- TPU accessory loop.
- D-Ring attachment point for additional accessories.
- Vented Air Mesh back panel.
- Adjustable sternum strap.
- Open front panel to reveal gear and organization.
- 6 GateKeeper-compatible loops allow easy mounting of tripods, light stands and more.

# M U L T I P A C K

- 1 YKK® zippers have glove friendly zipper pulls for easy sight, grab, and use.
- 2) Numerous stash and YKK® zippered pockets.
- Water resistant PU-coated 330D Nylon body offers excellent splash protection.
- 4) Padded carry handle.
- 5) External 17-inch laptop sleeve.
- 6 Separate top compartment for clothing, food, or any other need you may have for that extended day.
- 7 Padded shoulder straps.
- 8) Padded waist belt.
- 9 TPU accessory loop.
- D-Ring attachment point for additional accessories.
- 11) Vented Air Mesh back panel.
- 12) Adjustable sternum strap.
- 13) Open front panel to reveal gear and organization.
- G 6 GateKeeper-compatible loops allow easy mounting of tripods, light stands and more.

#### P A C K MULTI

- YKK® zippers have glove friendly zipper pulls for easy sight, grab, and use.
- Numerous stash and YKK® zippered pockets.
- Water resistant PU-coated 330D Nylon body offers excellent splash protection.
- Padded carry handle.
- External 17-inch laptop sleeve.
- Separate top compartment for clothing, food, or any other need you may have for that extended day.
- Padded shoulder straps.
- Padded waist belt.
- TPU accessory loop.
- D-Ring attachment point for additional accessories.
- Vented Air Mesh back panel.
- Adjustable sternum strap.
- Open front panel to reveal gear and organization.
- 6 GateKeeper-compatible loops allow easy mounting of tripods, light stands and more.

## MULTI PACK

- 1 YKK® zippers have glove friendly zipper pulls for easy sight, grab, and use.
- Numerous stash and YKK® zippered pockets.
- Water resistant PU-coated 330D Nylon body offers excellent splash protection.
- 4) Padded carry handle.
- 5) External 17-inch laptop sleeve.
- 6 Separate top compartment for clothing, food, or any other need you may have for that extended day.
- 7 Padded shoulder straps.
- 8) Padded waist belt.
- 9) TPU accessory loop.
- 10) D-Ring attachment point for additional accessories.
- 11) Vented Air Mesh back panel.
- 12) Adjustable sternum strap.
- 13) Open front panel to reveal gear and organization.
- G 6 GateKeeper-compatible loops allow easy mounting of tripods, light stands and more.