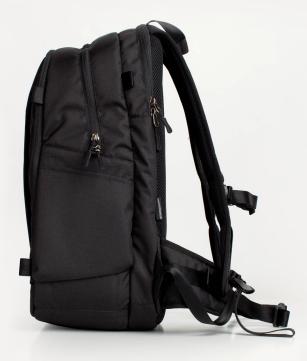

SIDE

# M U L T I P A C K

- YKK® zippers have glove friendly zipper pulls for easy sight, grab, and use.
- Numerous stash and YKK® zippered pockets.
- Water resistant PU-coated 330D Nylon body offers excellent splash protection.
- Padded carry handle.
- External 17-inch laptop sleeve.
- Separate top compartment for clothing, food, or any other need you may have for that extended day.
- Padded shoulder straps.
- Padded waist belt.
- TPU accessory loop.
- D-Ring attachment point for additional accessories.
- Vented Air Mesh back panel.
- Adjustable sternum strap.
- Open front panel to reveal gear and organization.
- 6 GateKeeper-compatible loops allow easy mounting of tripods, light stands and more.

# M U L T I P A C K

- 1 YKK® zippers have glove friendly zipper pulls for easy sight, grab, and use.
- 2) Numerous stash and YKK® zippered pockets.
- Water resistant PU-coated 330D Nylon body offers excellent splash protection.
- 4) Padded carry handle.
- 5) External 17-inch laptop sleeve.
- 6 Separate top compartment for clothing, food, or any other need you may have for that extended day.
- 7 Padded shoulder straps.
- 8) Padded waist belt.
- 9 TPU accessory loop.
- D-Ring attachment point for additional accessories.
- 11) Vented Air Mesh back panel.
- 12) Adjustable sternum strap.
- 13) Open front panel to reveal gear and organization.
- G 6 GateKeeper-compatible loops allow easy mounting of tripods, light stands and more.

#### P A C K MULTI

- YKK® zippers have glove friendly zipper pulls for easy sight, grab, and use.
- Numerous stash and YKK® zippered pockets.
- Water resistant PU-coated 330D Nylon body offers excellent splash protection.
- Padded carry handle.
- External 17-inch laptop sleeve.
- Separate top compartment for clothing, food, or any other need you may have for that extended day.
- Padded shoulder straps.
- Padded waist belt.
- TPU accessory loop.
- D-Ring attachment point for additional accessories.
- Vented Air Mesh back panel.
- Adjustable sternum strap.
- Open front panel to reveal gear and organization.
- 6 GateKeeper-compatible loops allow easy mounting of tripods, light stands and more.

## MULTI PACK

- 1 YKK® zippers have glove friendly zipper pulls for easy sight, grab, and use.
- Numerous stash and YKK® zippered pockets.
- Water resistant PU-coated 330D Nylon body offers excellent splash protection.
- 4) Padded carry handle.
- 5) External 17-inch laptop sleeve.
- 6 Separate top compartment for clothing, food, or any other need you may have for that extended day.
- 7 Padded shoulder straps.
- 8) Padded waist belt.
- 9) TPU accessory loop.
- 10) D-Ring attachment point for additional accessories.
- 11) Vented Air Mesh back panel.
- 12) Adjustable sternum strap.
- 13) Open front panel to reveal gear and organization.
- G 6 GateKeeper-compatible loops allow easy mounting of tripods, light stands and more.