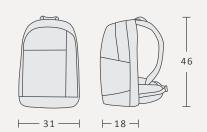

#### EXTERNAL DIMENSIONS (CM)

#### INTERNAL DIMENSIONS (CM)

#### WEIGHT

1.26kg (2.76lbs)