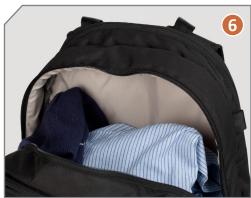

## **Dual Function**

Dedicated compartment for camera gear plus another for carrying clothes, food or whatever else you need for the day.

# M U L T I P A C K

- YKK® zippers have glove friendly zipper pulls for easy sight, grab, and use.
- Numerous stash and YKK® zippered pockets.
- Water resistant PU-coated 330D Nylon body offers excellent splash protection.
- Padded carry handle.
- External 17-inch laptop sleeve.
- Separate top compartment for clothing, food, or any other need you may have for that extended day.
- Padded shoulder straps.
- Padded waist belt.
- TPU accessory loop.
- D-Ring attachment point for additional accessories.
- Vented Air Mesh back panel.
- Adjustable sternum strap.
- Open front panel to reveal gear and organization.
- 6 GateKeeper-compatible loops allow easy mounting of tripods, light stands and more.

# M U L T I P A C K

- 1 YKK® zippers have glove friendly zipper pulls for easy sight, grab, and use.
- 2) Numerous stash and YKK® zippered pockets.
- Water resistant PU-coated 330D Nylon body offers excellent splash protection.
- 4) Padded carry handle.
- 5) External 17-inch laptop sleeve.
- 6 Separate top compartment for clothing, food, or any other need you may have for that extended day.
- 7 Padded shoulder straps.
- 8) Padded waist belt.
- 9 TPU accessory loop.
- D-Ring attachment point for additional accessories.
- 11) Vented Air Mesh back panel.
- 12) Adjustable sternum strap.
- 13) Open front panel to reveal gear and organization.
- G 6 GateKeeper-compatible loops allow easy mounting of tripods, light stands and more.

#### P A C K MULTI

- YKK® zippers have glove friendly zipper pulls for easy sight, grab, and use.
- Numerous stash and YKK® zippered pockets.
- Water resistant PU-coated 330D Nylon body offers excellent splash protection.
- Padded carry handle.
- External 17-inch laptop sleeve.
- Separate top compartment for clothing, food, or any other need you may have for that extended day.
- Padded shoulder straps.
- Padded waist belt.
- TPU accessory loop.
- D-Ring attachment point for additional accessories.
- Vented Air Mesh back panel.
- Adjustable sternum strap.
- Open front panel to reveal gear and organization.
- 6 GateKeeper-compatible loops allow easy mounting of tripods, light stands and more.

## MULTI PACK

- 1 YKK® zippers have glove friendly zipper pulls for easy sight, grab, and use.
- Numerous stash and YKK® zippered pockets.
- Water resistant PU-coated 330D Nylon body offers excellent splash protection.
- 4) Padded carry handle.
- 5) External 17-inch laptop sleeve.
- 6 Separate top compartment for clothing, food, or any other need you may have for that extended day.
- 7 Padded shoulder straps.
- 8) Padded waist belt.
- 9) TPU accessory loop.
- 10) D-Ring attachment point for additional accessories.
- 11) Vented Air Mesh back panel.
- 12) Adjustable sternum strap.
- 13) Open front panel to reveal gear and organization.
- G 6 GateKeeper-compatible loops allow easy mounting of tripods, light stands and more.