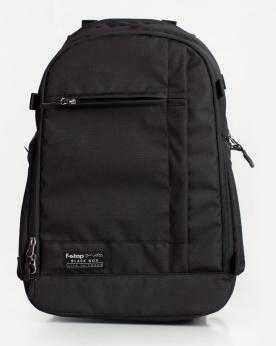

## M U L T I P A C K

With a medium-capacity camera compartment and a separate compartment for some extra clothing or food, the Multi Pack lets you take that extended day tour with everything you need. Add a laptop sleeve for up to 17-inch laptops and its unique versatility puts it into a class of its own.

# M U L T I P A C K

- YKK® zippers have glove friendly zipper pulls for easy sight, grab, and use.
- Numerous stash and YKK® zippered pockets.
- Water resistant PU-coated 330D Nylon body offers excellent splash protection.
- Padded carry handle.
- External 17-inch laptop sleeve.
- Separate top compartment for clothing, food, or any other need you may have for that extended day.
- Padded shoulder straps.
- Padded waist belt.
- TPU accessory loop.
- D-Ring attachment point for additional accessories.
- Vented Air Mesh back panel.
- Adjustable sternum strap.
- Open front panel to reveal gear and organization.
- 6 GateKeeper-compatible loops allow easy mounting of tripods, light stands and more.

# M U L T I P A C K

- 1 YKK® zippers have glove friendly zipper pulls for easy sight, grab, and use.
- 2) Numerous stash and YKK® zippered pockets.
- Water resistant PU-coated 330D Nylon body offers excellent splash protection.
- 4) Padded carry handle.
- 5) External 17-inch laptop sleeve.
- 6 Separate top compartment for clothing, food, or any other need you may have for that extended day.
- 7 Padded shoulder straps.
- 8) Padded waist belt.
- 9 TPU accessory loop.
- D-Ring attachment point for additional accessories.
- 11) Vented Air Mesh back panel.
- 12) Adjustable sternum strap.
- 13) Open front panel to reveal gear and organization.
- G 6 GateKeeper-compatible loops allow easy mounting of tripods, light stands and more.

#### P A C K MULTI

- YKK® zippers have glove friendly zipper pulls for easy sight, grab, and use.
- Numerous stash and YKK® zippered pockets.
- Water resistant PU-coated 330D Nylon body offers excellent splash protection.
- Padded carry handle.
- External 17-inch laptop sleeve.
- Separate top compartment for clothing, food, or any other need you may have for that extended day.
- Padded shoulder straps.
- Padded waist belt.
- TPU accessory loop.
- D-Ring attachment point for additional accessories.
- Vented Air Mesh back panel.
- Adjustable sternum strap.
- Open front panel to reveal gear and organization.
- 6 GateKeeper-compatible loops allow easy mounting of tripods, light stands and more.

## MULTI PACK

- 1 YKK® zippers have glove friendly zipper pulls for easy sight, grab, and use.
- Numerous stash and YKK® zippered pockets.
- Water resistant PU-coated 330D Nylon body offers excellent splash protection.
- 4) Padded carry handle.
- 5) External 17-inch laptop sleeve.
- 6 Separate top compartment for clothing, food, or any other need you may have for that extended day.
- 7 Padded shoulder straps.
- 8) Padded waist belt.
- 9) TPU accessory loop.
- 10) D-Ring attachment point for additional accessories.
- 11) Vented Air Mesh back panel.
- 12) Adjustable sternum strap.
- 13) Open front panel to reveal gear and organization.
- G 6 GateKeeper-compatible loops allow easy mounting of tripods, light stands and more.