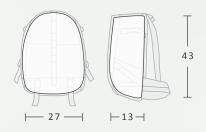

#### INTERNAL DIMENSIONS (CM)

WEIGHT

1.34kg (2.94lbs)

- 1) Adjustable side and bottom compression straps.
- 2) Numerous stash and YKK® zippered pockets.
- 3 YKK® zippers have glove friendly zipper pulls for easy sight, grab, and use.
- 4) Daisy chain gear loops.
- Water resistant PU-coated 330D Nylon body offers excellent splash protection.
- 6) Padded carry handle.
- 7 Padded shoulder straps.
- 8) Mesh water bottle pockets.
- 9) Padded waist belt.
- 10) TPU accessory loop.
- 11) Vented Air Mesh back panel.
- 12) D-Ring attachment point for additional accessories.
- 13) Adjustable sternum strap.
- 14 Open front panel to reveal gear and organization.
- Front lid has numerous interior pockets to keep you organized.