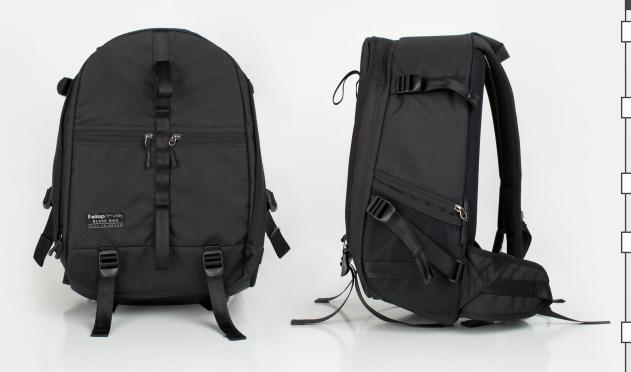

The Street Pro delivers day-shooters ample room for a full pro-level kit. A traditional front opening offers drop-and-grab access to a customizable brushed and padded interior with numerous pockets for organizing small essentials. Plenty of external straps add adaptability for just about anything you'll need.

#### INTERNAL DIMENSIONS (CM)

WEIGHT

1.34kg (2.94lbs)

- 1) Adjustable side and bottom compression straps.
- 2) Numerous stash and YKK® zippered pockets.
- 3 YKK® zippers have glove friendly zipper pulls for easy sight, grab, and use.
- 4) Daisy chain gear loops.
- Water resistant PU-coated 330D Nylon body offers excellent splash protection.
- 6) Padded carry handle.
- 7 Padded shoulder straps.
- 8) Mesh water bottle pockets.
- 9) Padded waist belt.
- 10) TPU accessory loop.
- 11) Vented Air Mesh back panel.
- 12) D-Ring attachment point for additional accessories.
- 13) Adjustable sternum strap.
- 14 Open front panel to reveal gear and organization.
- Front lid has numerous interior pockets to keep you organized.

- 1) Adjustable side and bottom compression straps.
- 2) Numerous stash and YKK® zippered pockets.
- 3 YKK® zippers have glove friendly zipper pulls for easy sight, grab, and use.
- 4) Daisy chain gear loops.
- Water resistant PU-coated 330D Nylon body offers excellent splash protection.
- 6) Padded carry handle.
- 7) Padded shoulder straps.
- 8) Mesh water bottle pockets.
- 9) Padded waist belt.
- 10) TPU accessory loop.
- 11) Vented Air Mesh back panel.
- 12) D-Ring attachment point for additional accessories.
- 13) Adjustable sternum strap.
- 14 Open front panel to reveal gear and organization.
- Front lid has numerous interior pockets to keep you organized.

QR

- 1) Adjustable side and bottom compression straps.
- 2) Numerous stash and YKK® zippered pockets.
- 3 YKK® zippers have glove friendly zipper pulls for easy sight, grab, and use.
- 4) Daisy chain gear loops.
- 5 Water resistant PU-coated 330D Nylon body offers excellent splash protection.
- 6) Padded carry handle.
- 7) Padded shoulder straps.
- 8) Mesh water bottle pockets.
- 9) Padded waist belt.
- 10) TPU accessory loop.
- 11) Vented Air Mesh back panel.
- D-Ring attachment point for additional accessories.
- 13) Adjustable sternum strap.
- 14 Open front panel to reveal gear and organization.
- Front lid has numerous interior pockets to keep you organized.

QR

- 1) Adjustable side and bottom compression straps.
- Numerous stash and YKK® zippered pockets.
- 3 YKK® zippers have glove friendly zipper pulls for easy sight, grab, and use.
- 4) Daisy chain gear loops.
- Water resistant PU-coated 330D Nylon body offers excellent splash protection.
- 6) Padded carry handle.
- 7 Padded shoulder straps.
- 8) Mesh water bottle pockets.
- 9) Padded waist belt.
- 10 TPU accessory loop.
- 11) Vented Air Mesh back panel.
- 12) D-Ring attachment point for additional accessories.
- 13) Adjustable sternum strap.
- 14 Open front panel to reveal gear and organization.
- Front lid has numerous interior pockets to keep you organized.