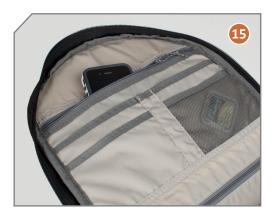

#### INTERNAL DIMENSIONS (CM)

WEIGHT

1.34kg (2.94lbs)

- 1) Adjustable side and bottom compression straps.
- 2) Numerous stash and YKK® zippered pockets.
- 3 YKK® zippers have glove friendly zipper pulls for easy sight, grab, and use.
- 4) Daisy chain gear loops.
- Water resistant PU-coated 330D Nylon body offers excellent splash protection.
- 6) Padded carry handle.
- 7 Padded shoulder straps.
- 8) Mesh water bottle pockets.
- 9) Padded waist belt.
- 10) TPU accessory loop.
- 11) Vented Air Mesh back panel.
- 12) D-Ring attachment point for additional accessories.
- 13) Adjustable sternum strap.
- 14 Open front panel to reveal gear and organization.
- Front lid has numerous interior pockets to keep you organized.

- 1) Adjustable side and bottom compression straps.
- 2) Numerous stash and YKK® zippered pockets.
- 3 YKK® zippers have glove friendly zipper pulls for easy sight, grab, and use.
- 4) Daisy chain gear loops.
- Water resistant PU-coated 330D Nylon body offers excellent splash protection.
- 6) Padded carry handle.
- 7) Padded shoulder straps.
- 8) Mesh water bottle pockets.
- 9) Padded waist belt.
- 10) TPU accessory loop.
- 11) Vented Air Mesh back panel.
- 12) D-Ring attachment point for additional accessories.
- 13) Adjustable sternum strap.
- 14 Open front panel to reveal gear and organization.
- Front lid has numerous interior pockets to keep you organized.

QR

- 1) Adjustable side and bottom compression straps.
- 2) Numerous stash and YKK® zippered pockets.
- 3 YKK® zippers have glove friendly zipper pulls for easy sight, grab, and use.
- 4) Daisy chain gear loops.
- 5 Water resistant PU-coated 330D Nylon body offers excellent splash protection.
- 6) Padded carry handle.
- 7) Padded shoulder straps.
- 8) Mesh water bottle pockets.
- 9) Padded waist belt.
- 10) TPU accessory loop.
- 11) Vented Air Mesh back panel.
- D-Ring attachment point for additional accessories.
- 13) Adjustable sternum strap.
- 14 Open front panel to reveal gear and organization.
- Front lid has numerous interior pockets to keep you organized.

QR

- 1) Adjustable side and bottom compression straps.
- Numerous stash and YKK® zippered pockets.
- 3 YKK® zippers have glove friendly zipper pulls for easy sight, grab, and use.
- 4) Daisy chain gear loops.
- Water resistant PU-coated 330D Nylon body offers excellent splash protection.
- 6) Padded carry handle.
- 7 Padded shoulder straps.
- 8) Mesh water bottle pockets.
- 9) Padded waist belt.
- 10 TPU accessory loop.
- 11) Vented Air Mesh back panel.
- 12) D-Ring attachment point for additional accessories.
- 13) Adjustable sternum strap.
- 14 Open front panel to reveal gear and organization.
- Front lid has numerous interior pockets to keep you organized.