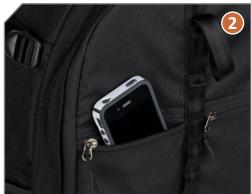

#### INTERNAL DIMENSIONS (CM)

WEIGHT

1.34kg (2.94lbs)

- 1) Adjustable side and bottom compression straps.
- 2) Numerous stash and YKK® zippered pockets.
- 3 YKK® zippers have glove friendly zipper pulls for easy sight, grab, and use.
- 4) Daisy chain gear loops.
- Water resistant PU-coated 330D Nylon body offers excellent splash protection.
- 6) Padded carry handle.
- 7 Padded shoulder straps.
- 8) Mesh water bottle pockets.
- 9) Padded waist belt.
- 10) TPU accessory loop.
- 11) Vented Air Mesh back panel.
- 12) D-Ring attachment point for additional accessories.
- 13) Adjustable sternum strap.
- 14 Open front panel to reveal gear and organization.
- Front lid has numerous interior pockets to keep you organized.

- 1) Adjustable side and bottom compression straps.
- 2) Numerous stash and YKK® zippered pockets.
- 3 YKK® zippers have glove friendly zipper pulls for easy sight, grab, and use.
- 4) Daisy chain gear loops.
- Water resistant PU-coated 330D Nylon body offers excellent splash protection.
- 6) Padded carry handle.
- 7) Padded shoulder straps.
- 8) Mesh water bottle pockets.
- 9) Padded waist belt.
- 10) TPU accessory loop.
- 11) Vented Air Mesh back panel.
- 12) D-Ring attachment point for additional accessories.
- 13) Adjustable sternum strap.
- 14 Open front panel to reveal gear and organization.
- Front lid has numerous interior pockets to keep you organized.

QR

- 1) Adjustable side and bottom compression straps.
- 2) Numerous stash and YKK® zippered pockets.
- 3 YKK® zippers have glove friendly zipper pulls for easy sight, grab, and use.
- 4) Daisy chain gear loops.
- 5 Water resistant PU-coated 330D Nylon body offers excellent splash protection.
- 6) Padded carry handle.
- 7) Padded shoulder straps.
- 8) Mesh water bottle pockets.
- 9) Padded waist belt.
- 10) TPU accessory loop.
- 11) Vented Air Mesh back panel.
- D-Ring attachment point for additional accessories.
- 13) Adjustable sternum strap.
- 14 Open front panel to reveal gear and organization.
- Front lid has numerous interior pockets to keep you organized.

QR

- 1) Adjustable side and bottom compression straps.
- Numerous stash and YKK® zippered pockets.
- 3 YKK® zippers have glove friendly zipper pulls for easy sight, grab, and use.
- 4) Daisy chain gear loops.
- Water resistant PU-coated 330D Nylon body offers excellent splash protection.
- 6) Padded carry handle.
- 7 Padded shoulder straps.
- 8) Mesh water bottle pockets.
- 9) Padded waist belt.
- 10 TPU accessory loop.
- 11) Vented Air Mesh back panel.
- 12) D-Ring attachment point for additional accessories.
- 13) Adjustable sternum strap.
- 14 Open front panel to reveal gear and organization.
- Front lid has numerous interior pockets to keep you organized.