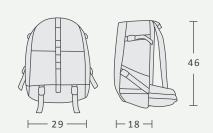

of external straps add adaptability for just about anything you'll need.















### PRODUCT FEATURES

### Wide-Open Access

Large, zippered main compartment opens wide for fast and easy access to a large amount of gear.

### **Impact Protection**

High-density cross-linked foam walls and customizable dividers with brushed, non-scratching polyester lining.

### Weather Protection

Rugged, PU-Coated 330D Nylon body helps keep your gear dry.

### **Clean Organization**

Customizable dividers, multiple zippered external pockets, daisy chain gear loops, and numerous interior pockets on lid maintains organization.

## **Comfortable Carry**

EVA-Padded shoulder strap and waist belt with vented, air mesh padded back panel and reinforced webbing top handle.

#### EXTERNAL DIMENSIONS (CM)



#### INTERNAL DIMENSIONS (CM)



WEIGHT

1.34kg (2.94lbs)





- 1) Adjustable side and bottom compression straps.
- 2) Numerous stash and YKK® zippered pockets.
- 3 YKK® zippers have glove friendly zipper pulls for easy sight, grab, and use.
- 4) Daisy chain gear loops.
- Water resistant PU-coated 330D Nylon body offers excellent splash protection.
- 6) Padded carry handle.
- 7 Padded shoulder straps.
- 8) Mesh water bottle pockets.
- 9) Padded waist belt.
- 10) TPU accessory loop.
- 11) Vented Air Mesh back panel.
- 12) D-Ring attachment point for additional accessories.
- 13) Adjustable sternum strap.
- 14 Open front panel to reveal gear and organization.
- Front lid has numerous interior pockets to keep you organized.









- 1) Adjustable side and bottom compression straps.
- 2)