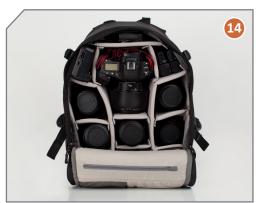

#### INTERNAL DIMENSIONS (CM)

WEIGHT

1.34kg (2.94lbs)

- 1) Adjustable side and bottom compression straps.
- 2) Numerous stash and YKK® zippered pockets.
- 3 YKK® zippers have glove friendly zipper pulls for easy sight, grab, and use.
- 4) Daisy chain gear loops.
- Water resistant PU-coated 330D Nylon body offers excellent splash protection.
- 6) Padded carry handle.
- 7 Padded shoulder straps.
- 8) Mesh water bottle pockets.
- 9) Padded waist belt.
- 10) TPU accessory loop.
- 11) Vented Air Mesh back panel.
- 12) D-Ring attachment point for additional accessories.
- 13) Adjustable sternum strap.
- 14 Open front panel to reveal gear and organization.
- Front lid has numerous interior pockets to keep you organized.

- 1) Adjustable side and bottom compression straps.
- 2) Numerous stash and YKK® zippered pockets.
- 3 YKK® zippers have glove friendly zipper pulls for easy sight, grab, and use.
- 4) Daisy chain gear loops.
- Water resistant PU-coated 330D Nylon body offers excellent splash protection.
- 6) Padded carry handle.
- 7) Padded shoulder straps.
- 8) Mesh water bottle pockets.
- 9) Padded waist belt.
- 10) TPU accessory loop.
- 11) Vented Air Mesh back panel.
- 12) D-Ring attachment point for additional accessories.
- 13) Adjustable sternum strap.
- 14 Open front panel to reveal gear and organization.
- Front lid has numerous interior pockets to keep you organized.

QR

- 1) Adjustable side and bottom compression straps.
- 2) Numerous stash and YKK® zippered pockets.
- 3 YKK® zippers have glove friendly zipper pulls for easy sight, grab, and use.
- 4) Daisy chain gear loops.
- 5 Water resistant PU-coated 330D Nylon body offers excellent splash protection.
- 6) Padded carry handle.
- 7) Padded shoulder straps.
- 8) Mesh water bottle pockets.
- 9) Padded waist belt.
- 10) TPU accessory loop.
- 11) Vented Air Mesh back panel.
- D-Ring attachment point for additional accessories.
- 13) Adjustable sternum strap.
- 14 Open front panel to reveal gear and organization.
- Front lid has numerous interior pockets to keep you organized.

QR

- 1) Adjustable side and bottom compression straps.
- Numerous stash and YKK® zippered pockets.
- 3 YKK® zippers have glove friendly zipper pulls for easy sight, grab, and use.
- 4) Daisy chain gear loops.
- Water resistant PU-coated 330D Nylon body offers excellent splash protection.
- 6) Padded carry handle.
- 7 Padded shoulder straps.
- 8) Mesh water bottle pockets.
- 9) Padded waist belt.
- 10 TPU accessory loop.
- 11) Vented Air Mesh back panel.
- 12) D-Ring attachment point for additional accessories.
- 13) Adjustable sternum strap.
- 14 Open front panel to reveal gear and organization.
- Front lid has numerous interior pockets to keep you organized.