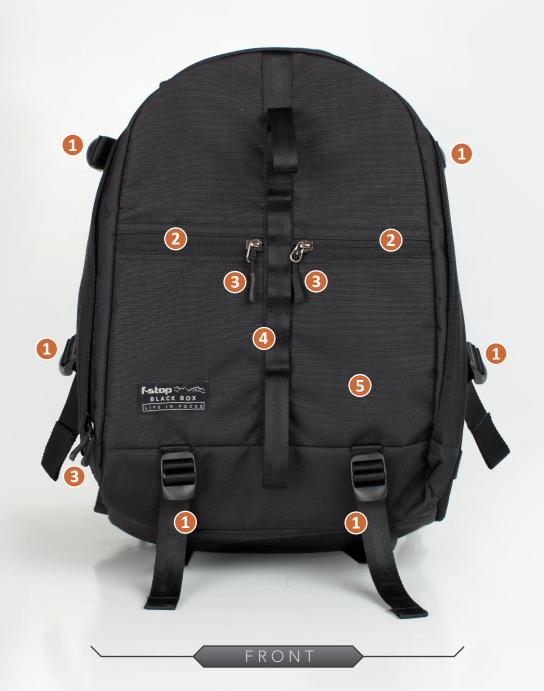

#### INTERNAL DIMENSIONS (CM)

WEIGHT

1.34kg (2.94lbs)

- 1) Adjustable side and bottom compression straps.
- 2) Numerous stash and YKK® zippered pockets.
- 3 YKK® zippers have glove friendly zipper pulls for easy sight, grab, and use.
- 4) Daisy chain gear loops.
- Water resistant PU-coated 330D Nylon body offers excellent splash protection.
- 6) Padded carry handle.
- 7 Padded shoulder straps.
- 8) Mesh water bottle pockets.
- 9) Padded waist belt.
- 10) TPU accessory loop.
- 11) Vented Air Mesh back panel.
- 12) D-Ring attachment point for additional accessories.
- 13) Adjustable sternum strap.
- 14 Open front panel to reveal gear and organization.
- Front lid has numerous interior pockets to keep you organized.

- 1) Adjustable side and bottom compression straps.
- 2) Numerous stash and YKK® zippered pockets.
- 3 YKK® zippers have glove friendly zipper pulls for easy sight, grab, and use.
- 4) Daisy chain gear loops.
- Water resistant PU-coated 330D Nylon body offers excellent splash protection.
- 6) Padded carry handle.
- 7) Padded shoulder straps.
- 8) Mesh water bottle pockets.
- 9) Padded waist belt.
- 10) TPU accessory loop.
- 11) Vented Air Mesh back panel.
- 12) D-Ring attachment point for additional accessories.
- 13) Adjustable sternum strap.
- 14 Open front panel to reveal gear and organization.
- Front lid has numerous interior pockets to keep you organized.

QR

- 1) Adjustable side and bottom compression straps.
- 2) Numerous stash and YKK® zippered pockets.
- 3 YKK® zippers have glove friendly zipper pulls for easy sight, grab, and use.
- 4) Daisy chain gear loops.
- 5 Water resistant PU-coated 330D Nylon body offers excellent splash protection.
- 6) Padded carry handle.
- 7) Padded shoulder straps.
- 8) Mesh water bottle pockets.
- 9) Padded waist belt.
- 10) TPU accessory loop.
- 11) Vented Air Mesh back panel.
- D-Ring attachment point for additional accessories.
- 13) Adjustable sternum strap.
- 14 Open front panel to reveal gear and organization.
- Front lid has numerous interior pockets to keep you organized.

QR

- 1) Adjustable side and bottom compression straps.
- Numerous stash and YKK® zippered pockets.
- 3 YKK® zippers have glove friendly zipper pulls for easy sight, grab, and use.
- 4) Daisy chain gear loops.
- Water resistant PU-coated 330D Nylon body offers excellent splash protection.
- 6) Padded carry handle.
- 7 Padded shoulder straps.
- 8) Mesh water bottle pockets.
- 9) Padded waist belt.
- 10 TPU accessory loop.
- 11) Vented Air Mesh back panel.
- 12) D-Ring attachment point for additional accessories.
- 13) Adjustable sternum strap.
- 14 Open front panel to reveal gear and organization.
- Front lid has numerous interior pockets to keep you organized.