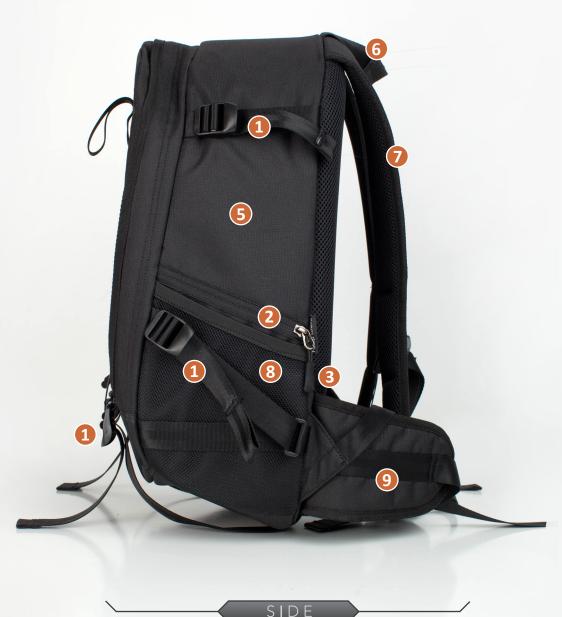

#### INTERNAL DIMENSIONS (CM)

WEIGHT

1.34kg (2.94lbs)

- 1) Adjustable side and bottom compression straps.
- 2) Numerous stash and YKK® zippered pockets.
- 3 YKK® zippers have glove friendly zipper pulls for easy sight, grab, and use.
- 4) Daisy chain gear loops.
- Water resistant PU-coated 330D Nylon body offers excellent splash protection.
- 6) Padded carry handle.
- 7 Padded shoulder straps.
- 8) Mesh water bottle pockets.
- 9) Padded waist belt.
- 10) TPU accessory loop.
- 11) Vented Air Mesh back panel.
- 12) D-Ring attachment point for additional accessories.
- 13) Adjustable sternum strap.
- 14 Open front panel to reveal gear and organization.
- Front lid has numerous interior pockets to keep you organized.

- 1) Adjustable side and bottom compression straps.
- 2) Numerous stash and YKK® zippered pockets.
- 3 YKK® zippers have glove friendly zipper pulls for easy sight, grab, and use.
- 4) Daisy chain gear loops.
- Water resistant PU-coated 330D Nylon body offers excellent splash protection.
- 6) Padded carry handle.
- 7) Padded shoulder straps.
- 8) Mesh water bottle pockets.
- 9) Padded waist belt.
- 10) TPU accessory loop.
- 11) Vented Air Mesh back panel.
- 12) D-Ring attachment point for additional accessories.
- 13) Adjustable sternum strap.
- 14 Open front panel to reveal gear and organization.
- Front lid has numerous interior pockets to keep you organized.

QR

- 1) Adjustable side and bottom compression straps.
- 2) Numerous stash and YKK® zippered pockets.
- 3 YKK® zippers have glove friendly zipper pulls for easy sight, grab, and use.
- 4) Daisy chain gear loops.
- 5 Water resistant PU-coated 330D Nylon body offers excellent splash protection.
- 6) Padded carry handle.
- 7) Padded shoulder straps.
- 8) Mesh water bottle pockets.
- 9) Padded waist belt.
- 10) TPU accessory loop.
- 11) Vented Air Mesh back panel.
- D-Ring attachment point for additional accessories.
- 13) Adjustable sternum strap.
- 14 Open front panel to reveal gear and organization.
- Front lid has numerous interior pockets to keep you organized.

QR

- 1) Adjustable side and bottom compression straps.
- Numerous stash and YKK® zippered pockets.
- 3 YKK® zippers have glove friendly zipper pulls for easy sight, grab, and use.
- 4) Daisy chain gear loops.
- Water resistant PU-coated 330D Nylon body offers excellent splash protection.
- 6) Padded carry handle.
- 7 Padded shoulder straps.
- 8) Mesh water bottle pockets.
- 9) Padded waist belt.
- 10 TPU accessory loop.
- 11) Vented Air Mesh back panel.
- 12) D-Ring attachment point for additional accessories.
- 13) Adjustable sternum strap.
- 14 Open front panel to reveal gear and organization.
- Front lid has numerous interior pockets to keep you organized.