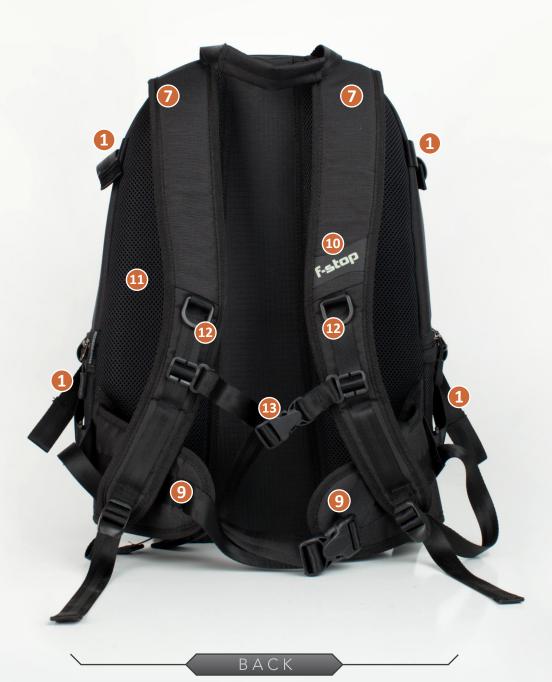

#### INTERNAL DIMENSIONS (CM)

WEIGHT

1.34kg (2.94lbs)

- 1) Adjustable side and bottom compression straps.
- 2) Numerous stash and YKK® zippered pockets.
- 3 YKK® zippers have glove friendly zipper pulls for easy sight, grab, and use.
- 4) Daisy chain gear loops.
- Water resistant PU-coated 330D Nylon body offers excellent splash protection.
- 6) Padded carry handle.
- 7 Padded shoulder straps.
- 8) Mesh water bottle pockets.
- 9) Padded waist belt.
- 10) TPU accessory loop.
- 11) Vented Air Mesh back panel.
- 12) D-Ring attachment point for additional accessories.
- 13) Adjustable sternum strap.
- 14 Open front panel to reveal gear and organization.
- Front lid has numerous interior pockets to keep you organized.

- 1) Adjustable side and bottom compression straps.
- 2) Numerous stash and YKK® zippered pockets.
- 3 YKK® zippers have glove friendly zipper pulls for easy sight, grab, and use.
- 4) Daisy chain gear loops.
- Water resistant PU-coated 330D Nylon body offers excellent splash protection.
- 6) Padded carry handle.
- 7) Padded shoulder straps.
- 8) Mesh water bottle pockets.
- 9) Padded waist belt.
- 10) TPU accessory loop.
- 11) Vented Air Mesh back panel.
- 12) D-Ring attachment point for additional accessories.
- 13) Adjustable sternum strap.
- 14 Open front panel to reveal gear and organization.
- Front lid has numerous interior pockets to keep you organized.

QR

- 1) Adjustable side and bottom compression straps.
- 2) Numerous stash and YKK® zippered pockets.
- 3 YKK® zippers have glove friendly zipper pulls for easy sight, grab, and use.
- 4) Daisy chain gear loops.
- 5 Water resistant PU-coated 330D Nylon body offers excellent splash protection.
- 6) Padded carry handle.
- 7) Padded shoulder straps.
- 8) Mesh water bottle pockets.
- 9) Padded waist belt.
- 10) TPU accessory loop.
- 11) Vented Air Mesh back panel.
- D-Ring attachment point for additional accessories.
- 13) Adjustable sternum strap.
- 14 Open front panel to reveal gear and organization.
- Front lid has numerous interior pockets to keep you organized.

QR

- 1) Adjustable side and bottom compression straps.
- Numerous stash and YKK® zippered pockets.
- 3 YKK® zippers have glove friendly zipper pulls for easy sight, grab, and use.
- 4) Daisy chain gear loops.
- Water resistant PU-coated 330D Nylon body offers excellent splash protection.
- 6) Padded carry handle.
- 7 Padded shoulder straps.
- 8) Mesh water bottle pockets.
- 9) Padded waist belt.
- 10 TPU accessory loop.
- 11) Vented Air Mesh back panel.
- 12) D-Ring attachment point for additional accessories.
- 13) Adjustable sternum strap.
- 14 Open front panel to reveal gear and organization.
- Front lid has numerous interior pockets to keep you organized.