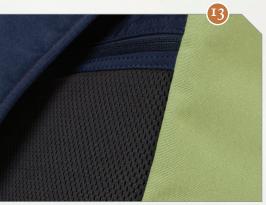

## f-stop

- I. Genuine leather zipper pulls
- 2. Poly Spun yarn gives outer shell a soft touch and vintage look
- 3. Nylon webbing
- 4. Easy access front pocket
- 5. Padded sling strap with abrasion resistant air-mesh
- 6. Side-release YKK® buckle secure main flap
- 7. Padded back panel pocket fits up to 10" tablet.
- 8. Mobile phone pocket on shoulder strap
- 9. Nylon webbing grab handle
- 10. Adjustable/removable foam padding
- II. Inside zipper pockets for accessories
- 12. Easy access front pocket and side zipper access with security side-release YKK® buckle
- 13. Close-up of padded sling strap, abrasion resistant air-mesh and Poly Spun yarn