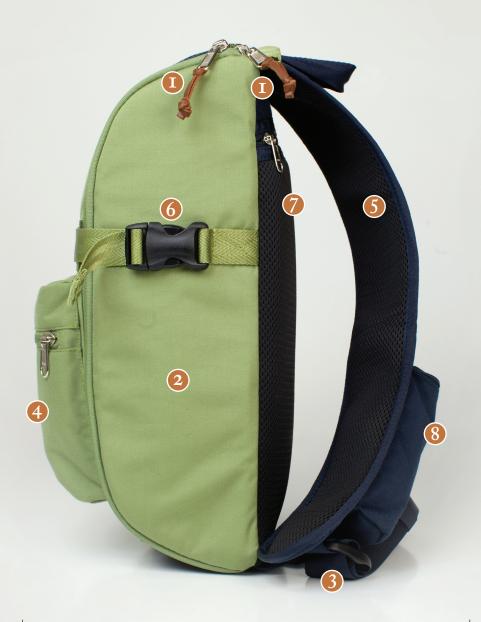

## f-stop

- I. Genuine leather zipper pulls
- 2. Poly Spun yarn gives outer shell a soft touch and vintage look
- 3. Nylon webbing
- 4. Easy access front pocket
- 5. Padded sling strap with abrasion resistant air-mesh
- 6. Side-release YKK® buckle secure main flap
- 7. Padded back panel pocket fits up to 10" tablet.
- 8. Mobile phone pocket on shoulder strap
- 9. Nylon webbing grab handle
- 10. Adjustable/removable foam padding
- II. Inside zipper pockets for accessories
- 12. Easy access front pocket and side zipper access with security side-release YKK® buckle
- 13. Close-up of padded sling strap, abrasion resistant air-mesh and Poly Spun yarn

# f-stop

- I. Genuine leather zipper pulls
- 2. Poly Spun yarn gives outer shell a soft touch and vintage look
- 3. Nylon webbing
- 4. Easy access front pocket
- 5. Padded sling strap with abrasion resistant air-mesh
- 6. Side-release YKK® buckle secure main flap
- 7. Padded back panel pocket fits up to 10" tablet.
- 8. Mobile phone pocket on shoulder strap
- 9. Nylon webbing grab handle
- 10. Adjustable/removable foam padding
- II. Inside zipper pockets for accessories
- 12. Easy access front pocket and side zipper access with security side-release YKK® buckle
- 13. Close-up of padded sling strap, abrasion resistant air-mesh and Poly Spun yarn