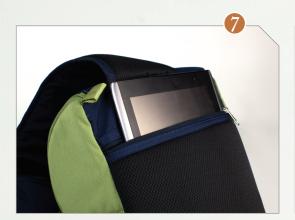

## f-stop

- I. Genuine leather zipper pulls
- 2. Poly Spun yarn gives outer shell a soft touch and vintage look
- 3. Nylon webbing
- 4. Easy access front pocket
- 5. Padded sling strap with abrasion resistant air-mesh
- 6. Side-release YKK® buckle secure main flap
- 7. Padded back panel pocket fits up to 10" tablet.
- 8. Mobile phone pocket on shoulder strap
- 9. Nylon webbing grab handle
- 10. Adjustable/removable foam padding
- II. Inside zipper pockets for accessories
- 12. Easy access front pocket and side zipper access with security side-release YKK® buckle
- 13. Close-up of padded sling strap, abrasion resistant air-mesh and Poly Spun yarn

# f-stop

- I. Genuine leather zipper pulls
- 2. Poly Spun yarn gives outer shell a soft touch and vintage look
- 3. Nylon webbing
- 4. Easy access front pocket
- 5. Padded sling strap with abrasion resistant air-mesh
- 6. Side-release YKK® buckle secure main flap
- 7. Padded back panel pocket fits up to 10" tablet.
- 8. Mobile phone pocket on shoulder strap
- 9. Nylon webbing grab handle
- 10. Adjustable/removable foam padding
- II. Inside zipper pockets for accessories
- 12. Easy access front pocket and side zipper access with security side-release YKK® buckle
- 13. Close-up of padded sling strap, abrasion resistant air-mesh and Poly Spun yarn