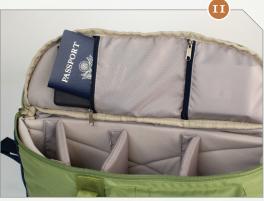

## f-stop

- I. Genuine leather zipper pulls
- 2. Poly Spun yarn gives outer shell a soft touch and vintage look
- 3. Nylon webbing
- 4. Easy access front pocket
- 5. Padded sling strap with abrasion resistant air-mesh
- 6. Side-release YKK® buckle secure main flap
- 7. Padded back panel pocket fits up to 10" tablet.
- 8. Mobile phone pocket on shoulder strap
- 9. Nylon webbing grab handle
- 10. Adjustable/removable foam padding
- II. Inside zipper pockets for accessories
- 12. Easy access front pocket and side zipper access with security side-release YKK® buckle
- 13. Close-up of padded sling strap, abrasion resistant air-mesh and Poly Spun yarn