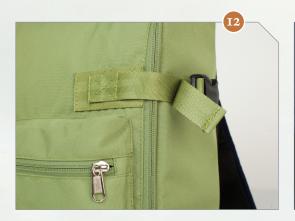

## f-stop

- I. Genuine leather zipper pulls
- 2. Poly Spun yarn gives outer shell a soft touch and vintage look
- 3. Nylon webbing
- 4. Easy access front pocket
- 5. Padded sling strap with abrasion resistant air-mesh
- 6. Side-release YKK® buckle secure main flap
- 7. Padded back panel pocket fits up to 10" tablet.
- 8. Mobile phone pocket on shoulder strap
- 9. Nylon webbing grab handle
- 10. Adjustable/removable foam padding
- II. Inside zipper pockets for accessories
- 12. Easy access front pocket and side zipper access with security side-release YKK® buckle
- 13. Close-up of padded sling strap, abrasion resistant air-mesh and Poly Spun yarn