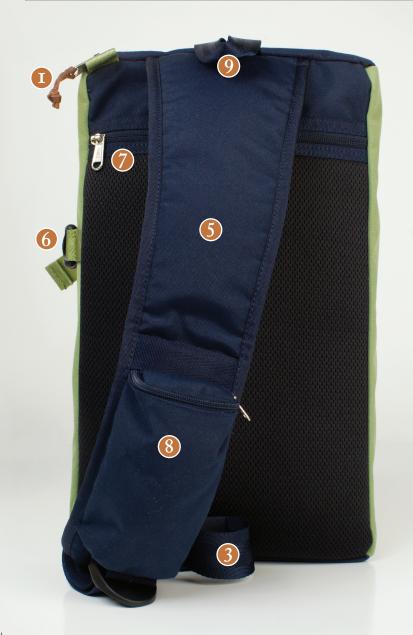

## f-stop

- I. Genuine leather zipper pulls
- 2. Poly Spun yarn gives outer shell a soft touch and vintage look
- 3. Nylon webbing
- 4. Easy access front pocket
- 5. Padded sling strap with abrasion resistant air-mesh
- 6. Side-release YKK® buckle secure main flap
- 7. Padded back panel pocket fits up to 10" tablet.
- 8. Mobile phone pocket on shoulder strap
- 9. Nylon webbing grab handle
- 10. Adjustable/removable foam padding
- II. Inside zipper pockets for accessories
- 12. Easy access front pocket and side zipper access with security side-release YKK® buckle
- 13. Close-up of padded sling strap, abrasion resistant air-mesh and Poly Spun yarn

# f-stop

- I. Genuine leather zipper pulls
- 2. Poly Spun yarn gives outer shell a soft touch and vintage look
- 3. Nylon webbing
- 4. Easy access front pocket
- 5. Padded sling strap with abrasion resistant air-mesh
- 6. Side-release YKK® buckle secure main flap
- 7. Padded back panel pocket fits up to 10" tablet.
- 8. Mobile phone pocket on shoulder strap
- 9. Nylon webbing grab handle
- 10. Adjustable/removable foam padding
- II. Inside zipper pockets for accessories
- 12. Easy access front pocket and side zipper access with security side-release YKK® buckle
- 13. Close-up of padded sling strap, abrasion resistant air-mesh and Poly Spun yarn