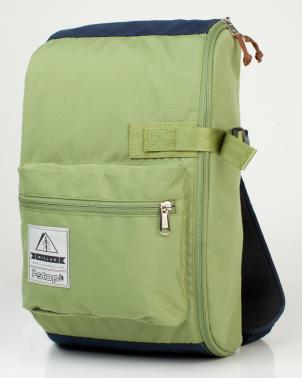

New York is alive with the pulse of humanity. Stroll down any street and you're flooded with potential images that tell the story of a rich history, juxtaposed with the cutting edge of now. The Brooklyn Sling is right at home on the streets of the Big Apple, providing quick access and discreet protection for street shooters in a low-profile that carries securely over the shoulder.

#### PRODUCT FEATURES

Classic Style: A vintage canvas look crafted from tough, yet supple polyester and genuine leather accents.

Fast Access: Sling-style carry and side entry give quick access with the security of never taking your pack off.

External Storage: Phone pocket on shoulder strap, zippered back panel sleeve for tablets, and large zippered pocket.

Internal Storage: Two zippered pockets and padded main compartment with moveable dividers.

Reliable Protection: Ample padding, weather resistant fabrics help protect your gear in the field; side-release buckle backs-up side access.

Versatile: Padded camera insert can be removed for everyday use.

Comfort: Two-inch padded nylon webbing shoulder strap.

Fits: Consumer/prosumer SLR body body and 2-3 lenses, or mounted body and 1-2 lenses.

## f-stop

- I. Genuine leather zipper pulls
- 2. Poly Spun yarn gives outer shell a soft touch and vintage look
- 3. Nylon webbing
- 4. Easy access front pocket
- 5. Padded sling strap with abrasion resistant air-mesh
- 6. Side-release YKK® buckle secure main flap
- 7. Padded back panel pocket fits up to 10" tablet.
- 8. Mobile phone pocket on shoulder strap
- 9. Nylon webbing grab handle
- 10. Adjustable/removable foam padding
- II. Inside zipper pockets for accessories
- 12. Easy access front pocket and side zipper access with security side-release YKK® buckle
- 13. Close-up of padded sling strap, abrasion resistant air-mesh and Poly Spun yarn