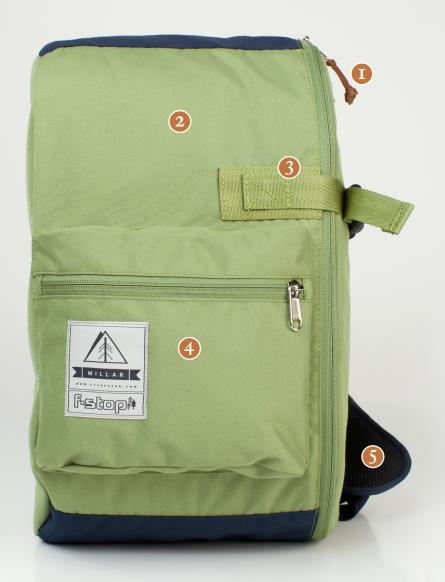

## f-stop

- I. Genuine leather zipper pulls
- 2. Poly Spun yarn gives outer shell a soft touch and vintage look
- 3. Nylon webbing
- 4. Easy access front pocket
- 5. Padded sling strap with abrasion resistant air-mesh
- 6. Side-release YKK® buckle secure main flap
- 7. Padded back panel pocket fits up to 10" tablet.
- 8. Mobile phone pocket on shoulder strap
- 9. Nylon webbing grab handle
- 10. Adjustable/removable foam padding
- II. Inside zipper pockets for accessories
- 12. Easy access front pocket and side zipper access with security side-release YKK® buckle
- 13. Close-up of padded sling strap, abrasion resistant air-mesh and Poly Spun yarn

# f-stop

- I. Genuine leather zipper pulls
- 2. Poly Spun yarn gives outer shell a soft touch and vintage look
- 3. Nylon webbing
- 4. Easy access front pocket
- 5. Padded sling strap with abrasion resistant air-mesh
- 6. Side-release YKK® buckle secure main flap
- 7. Padded back panel pocket fits up to 10" tablet.
- 8. Mobile phone pocket on shoulder strap
- 9. Nylon webbing grab handle
- 10. Adjustable/removable foam padding
- II. Inside zipper pockets for accessories
- 12. Easy access front pocket and side zipper access with security side-release YKK® buckle
- 13. Close-up of padded sling strap, abrasion resistant air-mesh and Poly Spun yarn