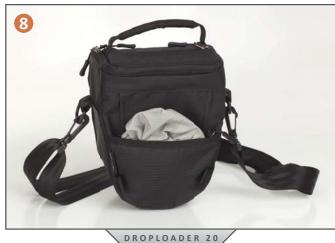

The Droploader series provides fast and easy drop-in access for DSLR's mounted with a range of small and medium lenses. Compatible with the included shoulder strap, they also work with any belt as a favorite option of shooters who need their hands free, and only a single lens for the task at-hand. \*Droploader 20 shown

## PRODUCT FEATURES

Convenient zippered access with flip-away top, offering direct and easy access at a moment's notice.

### Simple Storage

Single large camera compartment with internal pocket and zippered front compartment with pockets for lens cap, smart phone or small documents.