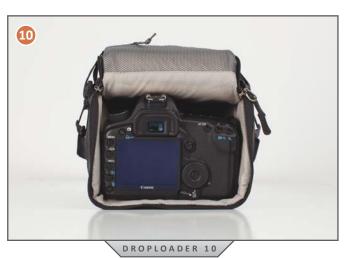

### Versatile )

Works with shoulder strap or belt to fit your hands-free needs and accepts GateKeeper straps for added option of lashing to bigger packs and more.

3 5 6

FRONT

DROPLOADER 20 /

- 1) Padded carry handle.
- 2 Front Pocket with internal smart phone sleeve.
- 3 YKK® zippers have glove friendly zipper pulls for easy sight, grab, and use.
- D-Ring attachment point for shoulder strap and other securing methods.
- 5 Water resistant PU-coated 330D Nylon body offers excellent splash protection.
- 6) Nylon Webbing shoulder strap.