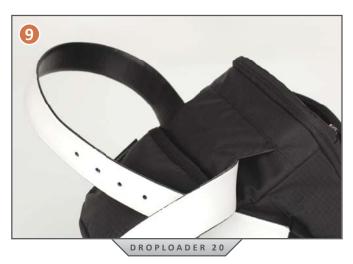

### Impact Protection

Padded camera area with high-density cross-linked foam walls and nylon lining.

3 3 9 4 8 6

BACK

DROPLOADER 10 /

- 1) Padded carry handle.
- 2 Front Pocket with internal smart phone sleeve.
- 3) YKK® zippers have glove friendly zipper pulls for easy sight, grab, and use.
- D-Ring attachment point for shoulder strap and other securing methods.
- 5 Water resistant PU-coated 330D Nylon body offers excellent splash protection.
- 6) Nylon Webbing shoulder strap.