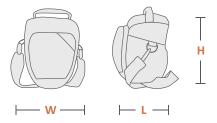

#### TECHNICAL SPECIFICATIONS

|      | cm |    |    | kg     |
|------|----|----|----|--------|
| SIZE | W  | L  | Н  | WEIGHT |
| 8    | 14 | 16 | 20 | .29    |
| 10   | 16 | 14 | 19 | .29    |
| 20   | 18 | 15 | 21 | .33    |
| 30   | 20 | 18 | 32 | .48    |