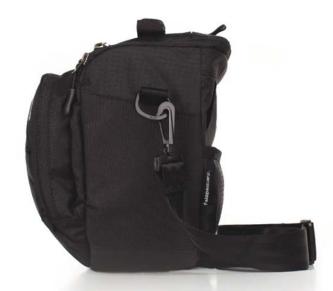

3 3 4 3 6

SIDE

DROPLOADER 20 /

- 1) Padded carry handle.
- Front Pocket with internal smart phone sleeve.
- 3) YKK® zippers have glove friendly zipper pulls for easy sight, grab, and use.
- D-Ring attachment point for shoulder strap and other securing methods.
- 5 Water resistant PU-coated 330D Nylon body offers excellent splash protection.
- 6) Nylon Webbing shoulder strap.