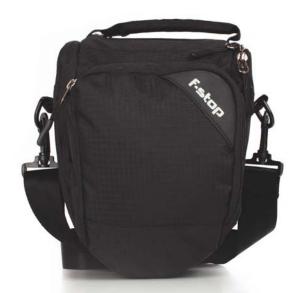

The Droploader series provides fast and easy drop-in access for DSLR's mounted with a range of small and medium lenses. Compatible with the included shoulder strap, they also work with any belt as a favorite option of shooters who need their hands free, and only a single lens for the task at-hand. \*Droploader 20 shown

3 5 6

FRONT

DROPLOADER 20 /

- 1) Padded carry handle.
- 2 Front Pocket with internal smart phone sleeve.
- 3 YKK® zippers have glove friendly zipper pulls for easy sight, grab, and use.
- D-Ring attachment point for shoulder strap and other securing methods.
- 5 Water resistant PU-coated 330D Nylon body offers excellent splash protection.
- 6) Nylon Webbing shoulder strap.