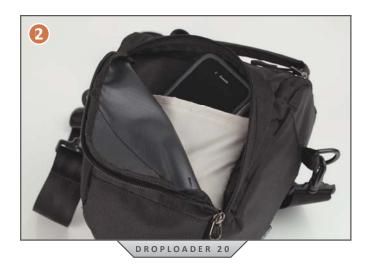

### Simple Storage

Single large camera compartment with internal pocket and zippered front compartment with pockets for lens cap, smart phone or small documents.

- 1) Padded carry handle.
- 2 Front Pocket with internal smart phone sleeve.
- 3) YKK® zippers have glove friendly zipper pulls for easy sight, grab, and use.
- D-Ring attachment point for shoulder strap and other securing methods.
- 5 Water resistant PU-coated 330D Nylon body offers excellent splash protection.
- 6) Nylon Webbing shoulder strap.