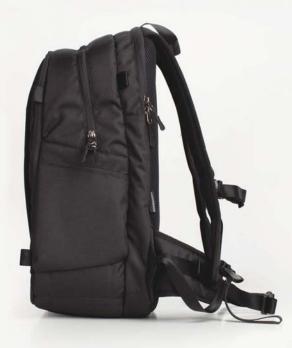

### Comfortable Carry

EVA-Padded shoulder strap and back panel handle the load, while a reinforced, padded top handle is great for quick grabs.

#### WEIGHT

1.26kg (2.76lbs)

- 1 YKK® zippers have glove friendly zipper pulls for easy sight, grab, and use.
- Numerous stash and YKK® zippered pockets.
- Water resistant PU-coated 330D Nylon body offers excellent splash protection.
- 4) Padded carry handle.
- 5) External 17-inch laptop sleeve.
- 6 Separate top compartment for clothing, food, or any other need you may have for that extended day.
- 7) Padded shoulder straps.
- Padded waist belt.
- 9) TPU accessory loop.
- 10) D-Ring attachment point for additional accessories.
- 11) Vented Air Mesh back panel.
- 12) Adjustable sternum strap.
- 13) Open front panel to reveal gear and organization.
- G 6 GateKeeper-compatible loops allow easy mounting of tripods, light stands and more.