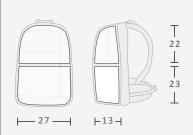

own.

















### PRODUCT FEATURES

### **Dual Function**

Dedicated compartment for camera gear plus another for carrying clothes, food or whatever else you need for the day.

## Impact Protection

High-density cross-linked foam walls and customizable dividers with brushed, non-scratching polyester lining.

### **Weather Protection**

Rugged, PU-Coated 330D Nylon body helps keep your gear dry.

## **Clean Organization**

Customizable dividers, multiple zippered external mesh pockets, 17" laptop sleeve, external side pockets and dual compartments for camera and other gear.

### Comfortable Carry

EVA-Padded shoulder strap and back panel handle the load, while a reinforced, padded top handle is great for quick grabs.

#### EXTERNAL DIMENSIONS (CM)



#### INTERNAL DIMENSIONS (CM)



#### WEIGHT

1.26kg (2.76lbs)





- 1 YKK® zippers have glove friendly zipper pulls for easy sight, grab, and use.
- Numerous stash and YKK® zippered pockets.
- Water resistant PU-coated 330D Nylon body offers excellent splash protection.
- 4) Padded carry handle.
- 5) External 17-inch laptop sleeve.
- 6 Separate top compartment for clothing, food, or any other need you may have for that extended day.
- 7) Padded shoulder straps.
- Padded waist belt.
- 9) TPU accessory loop.
- 10) D-Ring attachment point for additional accessories.
- 11) Vented Air Mesh back panel.
- 12) Adjustable sternum strap.
- 13) Open front panel to reveal gear and organization.
- G 6 GateKeeper-compatible loops allow easy mounting of tripods, light stands and more.









- 1 YKK® zippers have glove friendly zi