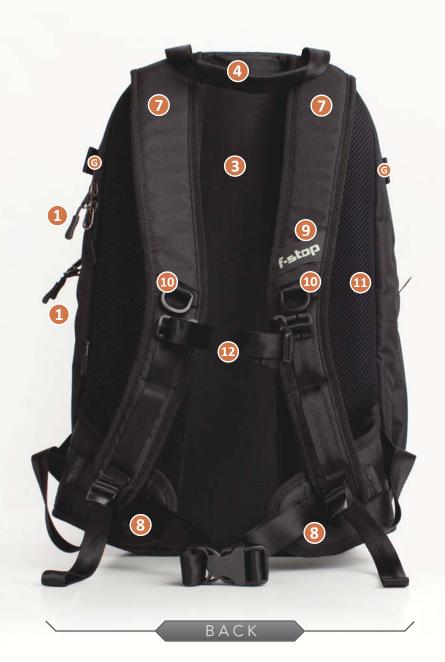

#### WEIGHT

1.26kg (2.76lbs)

- 1 YKK® zippers have glove friendly zipper pulls for easy sight, grab, and use.
- Numerous stash and YKK® zippered pockets.
- Water resistant PU-coated 330D Nylon body offers excellent splash protection.
- 4) Padded carry handle.
- 5) External 17-inch laptop sleeve.
- 6 Separate top compartment for clothing, food, or any other need you may have for that extended day.
- 7) Padded shoulder straps.
- Padded waist belt.
- 9) TPU accessory loop.
- 10) D-Ring attachment point for additional accessories.
- 11) Vented Air Mesh back panel.
- 12) Adjustable sternum strap.
- 13) Open front panel to reveal gear and organization.
- G 6 GateKeeper-compatible loops allow easy mounting of tripods, light stands and more.

- 1 YKK® zippers have glove friendly zipper pulls for easy sight, grab, and use.
- 2) Numerous stash and YKK® zippered pockets.
- Water resistant PU-coated 330D Nylon body offers excellent splash protection.
- 4) Padded carry handle.
- 5) External 17-inch laptop sleeve.
- 6 Separate top compartment for clothing, food, or any other need you may have for that extended day.
- 7) Padded shoulder straps.
- Padded waist belt.
- 9) TPU accessory loop.
- 10) D-Ring attachment point for additional accessories.
- 11) Vented Air Mesh back panel.
- 12) Adjustable sternum strap.
- 13) Open front panel to reveal gear and organization.
- G 6 GateKeeper-compatible loops allow easy mounting of tripods, light stands and more.

QR

- 1 YKK® zippers have glove friendly zipper pulls for easy sight, grab, and use.
- Numerous stash and YKK® zippered pockets.
- Water resistant PU-coated 330D Nylon body offers excellent splash protection.
- 4) Padded carry handle.
- 5) External 17-inch laptop sleeve.
- 6 Separate top compartment for clothing, food, or any other need you may have for that extended day.
- 7) Padded shoulder straps.
- Padded waist belt.
- 9) TPU accessory loop.
- 10) D-Ring attachment point for additional accessories.
- 11) Vented Air Mesh back panel.
- 12) Adjustable sternum strap.
- 13) Open front panel to reveal gear and organization.
- G 6 GateKeeper-compatible loops allow easy mounting of tripods, light stands and more.

- 1 YKK® zippers have glove friendly zipper pulls for easy sight, grab, and use.
- 2) Numerous stash and YKK® zippered pockets.
- Water resistant PU-coated 330D Nylon body offers excellent splash protection.
- 4) Padded carry handle.
- 5) External 17-inch laptop sleeve.
- 6 Separate top compartment for clothing, food, or any other need you may have for that extended day.
- 7) Padded shoulder straps.
- 8) Padded waist belt.
- 9) TPU accessory loop.
- 10) D-Ring attachment point for additional accessories.
- 11) Vented Air Mesh back panel.
- 12) Adjustable sternum strap.
- 13) Open front panel to reveal gear and organization.
- 6 GateKeeper-compatible loops allow easy mounting of tripods, light stands and more.