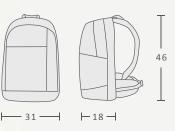

ility puts it into a class of its own.

















### PRODUCT FEATURES

### **Dual Function**

Dedicated compartment for camera gear plus another for carrying clothes, food or whatever else you need for the day.

## Impact Protection

High-density cross-linked foam walls and customizable dividers with brushed, non-scratching polyester lining.

### **Weather Protection**

Rugged, PU-Coated 330D Nylon body helps keep your gear dry.

## **Clean Organization**

Customizable dividers, multiple zippered external mesh pockets, 17" laptop sleeve, external side pockets and dual compartments for camera and other gear.

### Comfortable Carry

EVA-Padded shoulder strap and back panel handle the load, while a reinforced, padded top handle is great for quick grabs.

#### EXTERNAL DIMENSIONS (CM)



#### INTERNAL DIMENSIONS (CM)



#### WEIGHT

1.26kg (2.76lbs)





- 1 YKK® zippers have glove friendly zipper pulls for easy sight, grab, and use.
- Numerous stash and YKK® zippered pockets.
- Water resistant PU-coated 330D Nylon body offers excellent splash protection.
- 4) Padded carry handle.
- 5) External 17-inch laptop sleeve.
- 6 Separate top compartment for clothing, food, or any other need you may have for that extended day.
- 7) Padded shoulder straps.
- Padded waist belt.
- 9) TPU accessory loop.
- 10) D-Ring attachment point for additional accessories.
- 11) Vented Air Mesh back panel.
- 12) Adjustable sternum strap.
- 13) Open front panel to reveal gear and organization.
- G 6 GateKeeper-compatible loops allow easy mounting of tripods, light stands and more.









- 1 YK