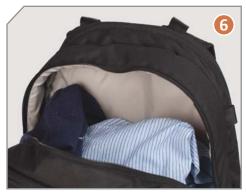

### **Dual Function**

Dedicated compartment for camera gear plus another for carrying clothes, food or whatever else you need for the day.

#### WEIGHT

1.26kg (2.76lbs)

- 1 YKK® zippers have glove friendly zipper pulls for easy sight, grab, and use.
- Numerous stash and YKK® zippered pockets.
- Water resistant PU-coated 330D Nylon body offers excellent splash protection.
- 4) Padded carry handle.
- 5) External 17-inch laptop sleeve.
- 6 Separate top compartment for clothing, food, or any other need you may have for that extended day.
- 7) Padded shoulder straps.
- Padded waist belt.
- 9) TPU accessory loop.
- 10) D-Ring attachment point for additional accessories.
- 11) Vented Air Mesh back panel.
- 12) Adjustable sternum strap.
- 13) Open front panel to reveal gear and organization.
- G 6 GateKeeper-compatible loops allow easy mounting of tripods, light stands and more.