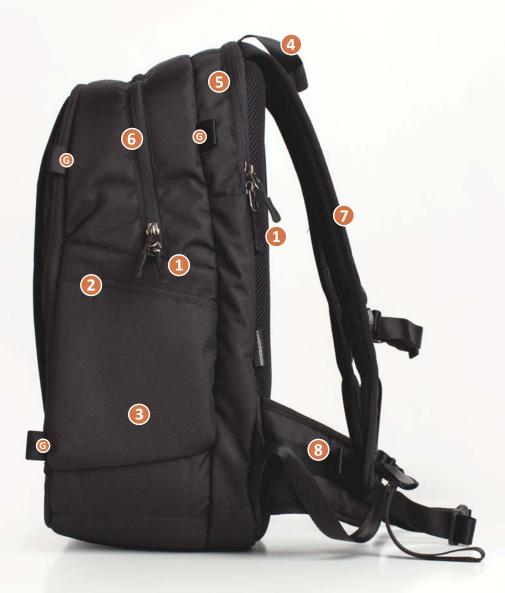

#### WEIGHT

1.26kg (2.76lbs)

- 1 YKK® zippers have glove friendly zipper pulls for easy sight, grab, and use.
- Numerous stash and YKK® zippered pockets.
- Water resistant PU-coated 330D Nylon body offers excellent splash protection.
- 4) Padded carry handle.
- 5) External 17-inch laptop sleeve.
- 6 Separate top compartment for clothing, food, or any other need you may have for that extended day.
- 7) Padded shoulder straps.
- Padded waist belt.
- 9) TPU accessory loop.
- 10) D-Ring attachment point for additional accessories.
- 11) Vented Air Mesh back panel.
- 12) Adjustable sternum strap.
- 13) Open front panel to reveal gear and organization.
- G 6 GateKeeper-compatible loops allow easy mounting of tripods, light stands and more.

- 1 YKK® zippers have glove friendly zipper pulls for easy sight, grab, and use.
- 2) Numerous stash and YKK® zippered pockets.
- Water resistant PU-coated 330D Nylon body offers excellent splash protection.
- 4) Padded carry handle.
- 5) External 17-inch laptop sleeve.
- 6 Separate top compartment for clothing, food, or any other need you may have for that extended day.
- 7) Padded shoulder straps.
- Padded waist belt.
- 9) TPU accessory loop.
- 10) D-Ring attachment point for additional accessories.
- 11) Vented Air Mesh back panel.
- 12) Adjustable sternum strap.
- 13) Open front panel to reveal gear and organization.
- G 6 GateKeeper-compatible loops allow easy mounting of tripods, light stands and more.

QR

- 1 YKK® zippers have glove friendly zipper pulls for easy sight, grab, and use.
- Numerous stash and YKK® zippered pockets.
- Water resistant PU-coated 330D Nylon body offers excellent splash protection.
- 4) Padded carry handle.
- 5) External 17-inch laptop sleeve.
- 6 Separate top compartment for clothing, food, or any other need you may have for that extended day.
- 7) Padded shoulder straps.
- Padded waist belt.
- 9) TPU accessory loop.
- 10) D-Ring attachment point for additional accessories.
- 11) Vented Air Mesh back panel.
- 12) Adjustable sternum strap.
- 13) Open front panel to reveal gear and organization.
- G 6 GateKeeper-compatible loops allow easy mounting of tripods, light stands and more.

- 1 YKK® zippers have glove friendly zipper pulls for easy sight, grab, and use.
- 2) Numerous stash and YKK® zippered pockets.
- Water resistant PU-coated 330D Nylon body offers excellent splash protection.
- 4) Padded carry handle.
- 5) External 17-inch laptop sleeve.
- 6 Separate top compartment for clothing, food, or any other need you may have for that extended day.
- 7) Padded shoulder straps.
- 8) Padded waist belt.
- 9) TPU accessory loop.
- 10) D-Ring attachment point for additional accessories.
- 11) Vented Air Mesh back panel.
- 12) Adjustable sternum strap.
- 13) Open front panel to reveal gear and organization.
- 6 GateKeeper-compatible loops allow easy mounting of tripods, light stands and more.