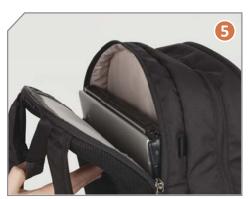

## **Clean Organization**

Customizable dividers, multiple zippered external mesh pockets, 17" laptop sleeve, external side pockets and dual compartments for camera and other gear.

#### WEIGHT

1.26kg (2.76lbs)

- 1 YKK® zippers have glove friendly zipper pulls for easy sight, grab, and use.
- Numerous stash and YKK® zippered pockets.
- Water resistant PU-coated 330D Nylon body offers excellent splash protection.
- 4) Padded carry handle.
- 5) External 17-inch laptop sleeve.
- 6 Separate top compartment for clothing, food, or any other need you may have for that extended day.
- 7) Padded shoulder straps.
- Padded waist belt.
- 9) TPU accessory loop.
- 10) D-Ring attachment point for additional accessories.
- 11) Vented Air Mesh back panel.
- 12) Adjustable sternum strap.
- 13) Open front panel to reveal gear and organization.
- G 6 GateKeeper-compatible loops allow easy mounting of tripods, light stands and more.