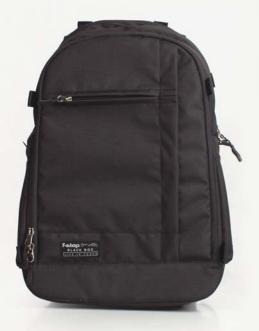

#### WEIGHT

1.26kg (2.76lbs)

- 1 YKK® zippers have glove friendly zipper pulls for easy sight, grab, and use.
- Numerous stash and YKK® zippered pockets.
- Water resistant PU-coated 330D Nylon body offers excellent splash protection.
- 4) Padded carry handle.
- 5) External 17-inch laptop sleeve.
- 6 Separate top compartment for clothing, food, or any other need you may have for that extended day.
- 7) Padded shoulder straps.
- Padded waist belt.
- 9) TPU accessory loop.
- 10) D-Ring attachment point for additional accessories.
- 11) Vented Air Mesh back panel.
- 12) Adjustable sternum strap.
- 13) Open front panel to reveal gear and organization.
- G 6 GateKeeper-compatible loops allow easy mounting of tripods, light stands and more.

- 1 YKK® zippers have glove friendly zipper pulls for easy sight, grab, and use.
- 2) Numerous stash and YKK® zippered pockets.
- Water resistant PU-coated 330D Nylon body offers excellent splash protection.
- 4) Padded carry handle.
- 5) External 17-inch laptop sleeve.
- 6 Separate top compartment for clothing, food, or any other need you may have for that extended day.
- 7) Padded shoulder straps.
- Padded waist belt.
- 9) TPU accessory loop.
- 10) D-Ring attachment point for additional accessories.
- 11) Vented Air Mesh back panel.
- 12) Adjustable sternum strap.
- 13) Open front panel to reveal gear and organization.
- G 6 GateKeeper-compatible loops allow easy mounting of tripods, light stands and more.