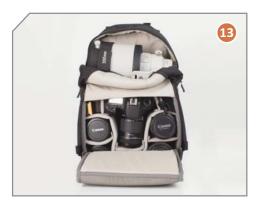

#### WEIGHT

1.26kg (2.76lbs)

- 1 YKK® zippers have glove friendly zipper pulls for easy sight, grab, and use.
- Numerous stash and YKK® zippered pockets.
- Water resistant PU-coated 330D Nylon body offers excellent splash protection.
- 4) Padded carry handle.
- 5) External 17-inch laptop sleeve.
- 6 Separate top compartment for clothing, food, or any other need you may have for that extended day.
- 7) Padded shoulder straps.
- Padded waist belt.
- 9) TPU accessory loop.
- 10) D-Ring attachment point for additional accessories.
- 11) Vented Air Mesh back panel.
- 12) Adjustable sternum strap.
- 13) Open front panel to reveal gear and organization.
- G 6 GateKeeper-compatible loops allow easy mounting of tripods, light stands and more.