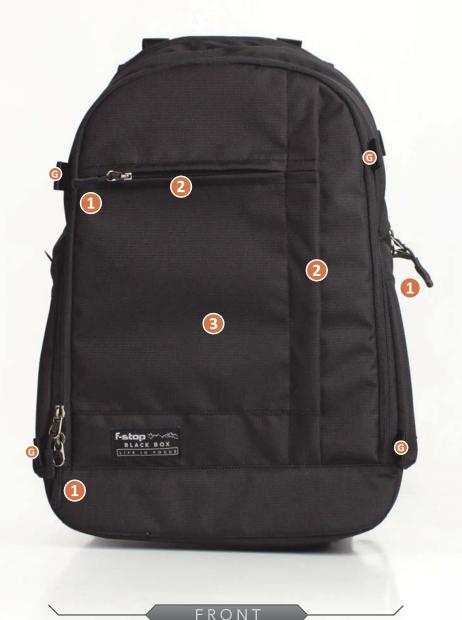

#### WEIGHT

1.26kg (2.76lbs)

- 1 YKK® zippers have glove friendly zipper pulls for easy sight, grab, and use.
- Numerous stash and YKK® zippered pockets.
- Water resistant PU-coated 330D Nylon body offers excellent splash protection.
- 4) Padded carry handle.
- 5) External 17-inch laptop sleeve.
- 6 Separate top compartment for clothing, food, or any other need you may have for that extended day.
- 7) Padded shoulder straps.
- Padded waist belt.
- 9) TPU accessory loop.
- 10) D-Ring attachment point for additional accessories.
- 11) Vented Air Mesh back panel.
- 12) Adjustable sternum strap.
- 13) Open front panel to reveal gear and organization.
- G 6 GateKeeper-compatible loops allow easy mounting of tripods, light stands and more.

- 1 YKK® zippers have glove friendly zipper pulls for easy sight, grab, and use.
- 2) Numerous stash and YKK® zippered pockets.
- Water resistant PU-coated 330D Nylon body offers excellent splash protection.
- 4) Padded carry handle.
- 5) External 17-inch laptop sleeve.
- 6 Separate top compartment for clothing, food, or any other need you may have for that extended day.
- 7) Padded shoulder straps.
- Padded waist belt.
- 9) TPU accessory loop.
- 10) D-Ring attachment point for additional accessories.
- 11) Vented Air Mesh back panel.
- 12) Adjustable sternum strap.
- 13) Open front panel to reveal gear and organization.
- G 6 GateKeeper-compatible loops allow easy mounting of tripods, light stands and more.

QR

- 1 YKK® zippers have glove friendly zipper pulls for easy sight, grab, and use.
- Numerous stash and YKK® zippered pockets.
- Water resistant PU-coated 330D Nylon body offers excellent splash protection.
- 4) Padded carry handle.
- 5) External 17-inch laptop sleeve.
- 6 Separate top compartment for clothing, food, or any other need you may have for that extended day.
- 7) Padded shoulder straps.
- Padded waist belt.
- 9) TPU accessory loop.
- 10) D-Ring attachment point for additional accessories.
- 11) Vented Air Mesh back panel.
- 12) Adjustable sternum strap.
- 13) Open front panel to reveal gear and organization.
- G 6 GateKeeper-compatible loops allow easy mounting of tripods, light stands and more.

- 1 YKK® zippers have glove friendly zipper pulls for easy sight, grab, and use.
- 2) Numerous stash and YKK® zippered pockets.
- Water resistant PU-coated 330D Nylon body offers excellent splash protection.
- 4) Padded carry handle.
- 5) External 17-inch laptop sleeve.
- 6 Separate top compartment for clothing, food, or any other need you may have for that extended day.
- 7) Padded shoulder straps.
- 8) Padded waist belt.
- 9) TPU accessory loop.
- 10) D-Ring attachment point for additional accessories.
- 11) Vented Air Mesh back panel.
- 12) Adjustable sternum strap.
- 13) Open front panel to reveal gear and organization.
- 6 GateKeeper-compatible loops allow easy mounting of tripods, light stands and more.