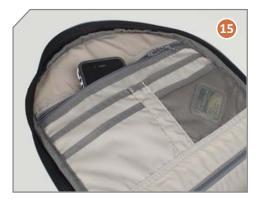

### Clean Organization

Customizable dividers, multiple zippered external pockets, daisy chain gear loops, and numerous interior pockets on lid maintains organization.

#### INTERNAL DIMENSIONS (CM)

WEIGHT

1.34kg (2.94lbs)

- 1) Adjustable side and bottom compression straps.
- Numerous stash and YKK® zippered pockets.
- 3 YKK® zippers have glove friendly zipper pulls for easy sight, grab, and use.
- 4) Daisy chain gear loops.
- Water resistant PU-coated 330D Nylon body offers excellent splash protection.
- 6) Padded carry handle.
- 7 Padded shoulder straps.
- 8) Mesh water bottle pockets.
- 9) Padded waist belt.
- **10** TPU accessory loop.
- 11) Vented Air Mesh back panel.
- 12) D-Ring attachment point for additional accessories.
- 13) Adjustable sternum strap.
- 14 Open front panel to reveal gear and organization.
- Front lid has numerous interior pockets to keep you organized.