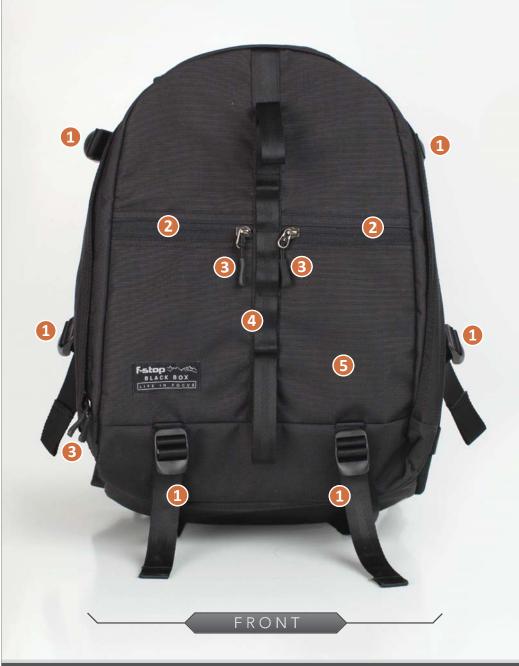

#### INTERNAL DIMENSIONS (CM)

WEIGHT

1.34kg (2.94lbs)

- 1) Adjustable side and bottom compression straps.
- Numerous stash and YKK® zippered pockets.
- 3 YKK® zippers have glove friendly zipper pulls for easy sight, grab, and use.
- 4) Daisy chain gear loops.
- Water resistant PU-coated 330D Nylon body offers excellent splash protection.
- 6) Padded carry handle.
- 7 Padded shoulder straps.
- 8) Mesh water bottle pockets.
- 9) Padded waist belt.
- **10** TPU accessory loop.
- 11) Vented Air Mesh back panel.
- 12) D-Ring attachment point for additional accessories.
- 13) Adjustable sternum strap.
- 14 Open front panel to reveal gear and organization.
- Front lid has numerous interior pockets to keep you organized.

- 1) Adjustable side and bottom compression straps.
- Numerous stash and YKK® zippered pockets.
- 3 YKK® zippers have glove friendly zipper pulls for easy sight, grab, and use.
- 4) Daisy chain gear loops.
- Water resistant PU-coated 330D Nylon body offers excellent splash protection.
- 6) Padded carry handle.
- 7) Padded shoulder straps.
- 8) Mesh water bottle pockets.
- 9) Padded waist belt.
- 10) TPU accessory loop.
- 11) Vented Air Mesh back panel.
- 12) D-Ring attachment point for additional accessories.
- 13) Adjustable sternum strap.
- 14) Open front panel to reveal gear and organization.
- Front lid has numerous interior pockets to keep you organized.

QR

- 1) Adjustable side and bottom compression straps.
- Numerous stash and YKK® zippered pockets.
- 3 YKK® zippers have glove friendly zipper pulls for easy sight, grab, and use.
- 4) Daisy chain gear loops.
- 5 Water resistant PU-coated 330D Nylon body offers excellent splash protection.
- 6) Padded carry handle.
- 7 Padded shoulder straps.
- 8) Mesh water bottle pockets.
- 9) Padded waist belt.
- 10) TPU accessory loop.
- 11) Vented Air Mesh back panel.
- 12) D-Ring attachment point for additional accessories.
- 13) Adjustable sternum strap.
- 14 Open front panel to reveal gear and organization.
- Front lid has numerous interior pockets to keep you organized.

- Adjustable side and bottom compression straps.
- Numerous stash and YKK® zippered pockets.
- YKK® zippers have glove friendly zipper pulls for easy sight, grab, and use.
- Daisy chain gear loops.
- Water resistant PU-coated 330D Nylon body offers excellent splash protection.
- Padded carry handle.
- Padded shoulder straps.
- Mesh water bottle pockets.
- Padded waist belt.
- 10 TPU accessory loop.
- Vented Air Mesh back panel.
- D-Ring attachment point for additional accessories.
- Adjustable sternum strap.
- Open front panel to reveal gear and organization.
- Front lid has numerous interior pockets to keep you organized.