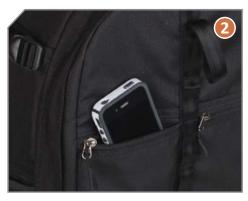

#### INTERNAL DIMENSIONS (CM)

WEIGHT

1.34kg (2.94lbs)

- 1) Adjustable side and bottom compression straps.
- Numerous stash and YKK® zippered pockets.
- 3 YKK® zippers have glove friendly zipper pulls for easy sight, grab, and use.
- 4) Daisy chain gear loops.
- Water resistant PU-coated 330D Nylon body offers excellent splash protection.
- 6) Padded carry handle.
- 7 Padded shoulder straps.
- 8) Mesh water bottle pockets.
- 9) Padded waist belt.
- **10** TPU accessory loop.
- 11) Vented Air Mesh back panel.
- 12) D-Ring attachment point for additional accessories.
- 13) Adjustable sternum strap.
- 14 Open front panel to reveal gear and organization.
- Front lid has numerous interior pockets to keep you organized.