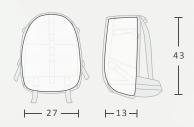

#### INTERNAL DIMENSIONS (CM)

WEIGHT

1.34kg (2.94lbs)

- 1) Adjustable side and bottom compression straps.
- Numerous stash and YKK® zippered pockets.
- 3 YKK® zippers have glove friendly zipper pulls for easy sight, grab, and use.
- 4) Daisy chain gear loops.
- Water resistant PU-coated 330D Nylon body offers excellent splash protection.
- 6) Padded carry handle.
- 7 Padded shoulder straps.
- 8) Mesh water bottle pockets.
- 9) Padded waist belt.
- **10** TPU accessory loop.
- 11) Vented Air Mesh back panel.
- 12) D-Ring attachment point for additional accessories.
- 13) Adjustable sternum strap.
- 14 Open front panel to reveal gear and organization.
- Front lid has numerous interior pockets to keep you organized.