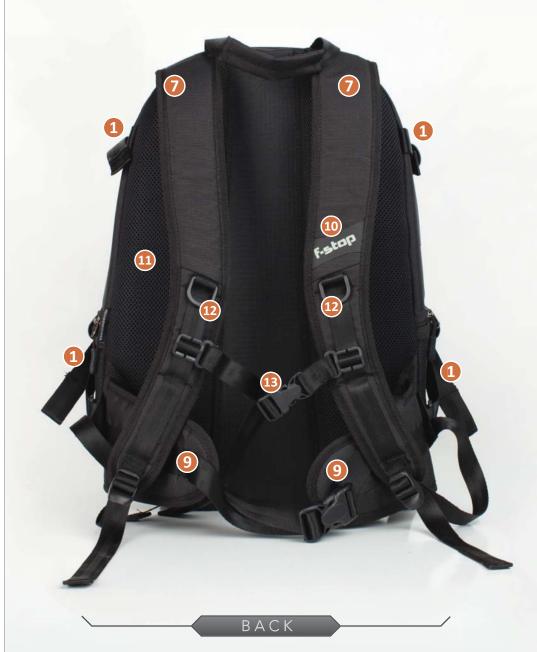

#### INTERNAL DIMENSIONS (CM)

WEIGHT

1.34kg (2.94lbs)

- 1) Adjustable side and bottom compression straps.
- Numerous stash and YKK® zippered pockets.
- 3 YKK® zippers have glove friendly zipper pulls for easy sight, grab, and use.
- 4) Daisy chain gear loops.
- Water resistant PU-coated 330D Nylon body offers excellent splash protection.
- 6) Padded carry handle.
- 7 Padded shoulder straps.
- 8) Mesh water bottle pockets.
- 9) Padded waist belt.
- **10** TPU accessory loop.
- 11) Vented Air Mesh back panel.
- 12) D-Ring attachment point for additional accessories.
- 13) Adjustable sternum strap.
- 14 Open front panel to reveal gear and organization.
- Front lid has numerous interior pockets to keep you organized.