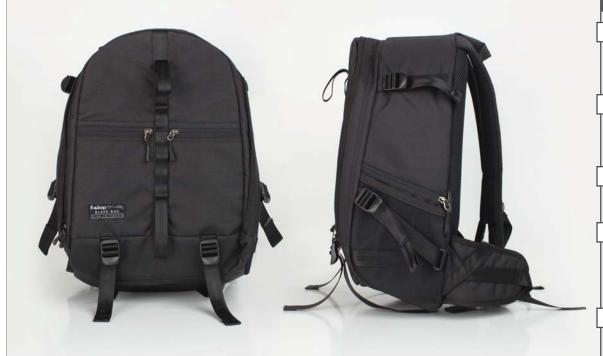

The Street Pro delivers day-shooters ample room for a full pro-level kit. A traditional front opening offers drop-and-grab access to a customizable brushed and padded interior with numerous pockets for organizing small essentials. Plenty of external straps add adaptability for just about anything you'll need.

## Wide-Open Access

Large, zippered main compartment opens wide for fast and easy access to a large amount of gear.

### Clean Organization

Customizable dividers, multiple zippered external pockets, daisy chain gear loops, and numerous interior pockets on lid maintains organization.

### **Comfortable Carry**

EVA-Padded shoulder strap and waist belt with vented, air mesh padded back panel and reinforced webbing top handle.