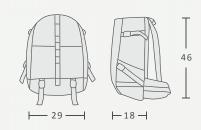

Plenty of external straps add adaptability for just about anything you'll need.













## PRODUCT FEATURES

## Wide-Open Access

Large, zippered main compartment opens wide for fast and easy access to a large amount of gear.

### Impact Protection

High-density cross-linked foam walls and customizable dividers with brushed, non-scratching polyester lining.

### **Weather Protection**

Rugged, PU-Coated 330D Nylon body helps keep your gear dry.

### Clean Organization

Customizable dividers, multiple zippered external pockets, daisy chain gear loops, and numerous interior pockets on lid maintains organization.

### **Comfortable Carry**

EVA-Padded shoulder strap and waist belt with vented, air mesh padded back panel and reinforced webbing top handle.

#### EXTERNAL DIMENSIONS (CM)



#### INTERNAL DIMENSIONS (CM)



WEIGHT

1.34kg (2.94lbs)





- 1) Adjustable side and bottom compression straps.
- Numerous stash and YKK® zippered pockets.
- 3 YKK® zippers have glove friendly zipper pulls for easy sight, grab, and use.
- 4) Daisy chain gear loops.
- Water resistant PU-coated 330D Nylon body offers excellent splash protection.
- 6) Padded carry handle.
- 7 Padded shoulder straps.
- 8) Mesh water bottle pockets.
- 9) Padded waist belt.
- **10** TPU accessory loop.
- 11) Vented Air Mesh back panel.
- 12) D-Ring attachment point for additional accessories.
- 13) Adjustable sternum strap.
- 14 Open front panel to reveal gear and organization.
- Front lid has numerous interior pockets to keep you organized.









- 1) Adjustable side and bottom compression straps.
- Num