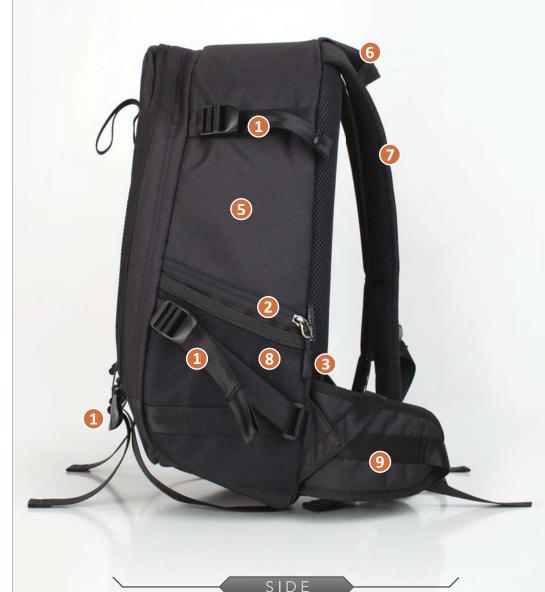

#### INTERNAL DIMENSIONS (CM)

WEIGHT

1.34kg (2.94lbs)

- 1) Adjustable side and bottom compression straps.
- Numerous stash and YKK® zippered pockets.
- 3 YKK® zippers have glove friendly zipper pulls for easy sight, grab, and use.
- 4) Daisy chain gear loops.
- Water resistant PU-coated 330D Nylon body offers excellent splash protection.
- 6) Padded carry handle.
- 7 Padded shoulder straps.
- 8) Mesh water bottle pockets.
- 9) Padded waist belt.
- **10** TPU accessory loop.
- 11) Vented Air Mesh back panel.
- 12) D-Ring attachment point for additional accessories.
- 13) Adjustable sternum strap.
- 14 Open front panel to reveal gear and organization.
- Front lid has numerous interior pockets to keep you organized.