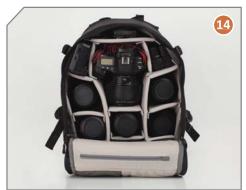

#### INTERNAL DIMENSIONS (CM)

WEIGHT

1.34kg (2.94lbs)

- 1) Adjustable side and bottom compression straps.
- Numerous stash and YKK® zippered pockets.
- 3 YKK® zippers have glove friendly zipper pulls for easy sight, grab, and use.
- 4) Daisy chain gear loops.
- Water resistant PU-coated 330D Nylon body offers excellent splash protection.
- 6) Padded carry handle.
- 7 Padded shoulder straps.
- 8) Mesh water bottle pockets.
- 9) Padded waist belt.
- **10** TPU accessory loop.
- 11) Vented Air Mesh back panel.
- 12) D-Ring attachment point for additional accessories.
- 13) Adjustable sternum strap.
- 14 Open front panel to reveal gear and organization.
- Front lid has numerous interior pockets to keep you organized.