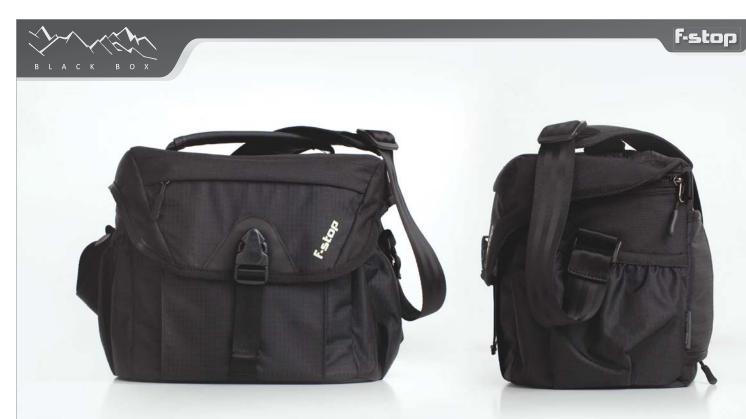

BASECAMP \*Basecamp 100 shown

The Basecamp is a classic shoulder bag design for any photographer looking for a straightforward, proven way to carry a small-to-medium camera kit. This easy to work out of bag promises easy access, maximum storage and reliable foul weather protection.