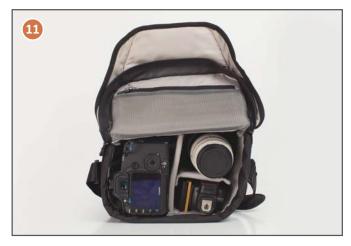

- 8 Water resistant PU-coated 330D Nylon body offers excellent splash protection.
- 9) Padded back panel with document pocket.
- **10** Padded shoulder strap.
- **11** Open lid to reveal gear and organization.
- 12 Optional Rain Cover adds weather protection without compromising functionality.
- G 2 GateKeeper-compatible loops work with GateKeeper straps to keep bag secured to body while moving fast, riding a bike, etc. (GateKeepers sold separately.)

| BASECAM P                                                                                                                                                                                                                                                                                                                                                                                                                                   |                                                                                                                                                                                                                                                                                                                                                                                                                                                                                                                    |  |  |  |  |
|---------------------------------------------------------------------------------------------------------------------------------------------------------------------------------------------------------------------------------------------------------------------------------------------------------------------------------------------------------------------------------------------------------------------------------------------|--------------------------------------------------------------------------------------------------------------------------------------------------------------------------------------------------------------------------------------------------------------------------------------------------------------------------------------------------------------------------------------------------------------------------------------------------------------------------------------------------------------------|--|--|--|--|
| <ol> <li>Padded carry handle.</li> <li>YKK<sup>®</sup> zippers have glove friendly zipper pulls for easy sight, grab, and use.</li> <li>Large weather flap to protect your valuables.</li> <li>Side release buckle security and full zipper seal.</li> <li>Covered front panel media pocket with Smart phone and accessory slot.</li> <li>Side stash pockets for various accessories.</li> <li>Abrasion Resistant Nylon Webbing.</li> </ol> | <ul> <li>8 Water resistant PU-coated 330D Nylon body offers excellent splash protection.</li> <li>9 Padded back panel with document pocket.</li> <li>10 Padded shoulder strap.</li> <li>11 Open lid to reveal gear and organization.</li> <li>12 Optional Rain Cover adds weather protection without compromising functionality.</li> <li>6 2 GateKeeper-compatible loops work with GateKeeper straps to keep bag secured to body while moving fast, riding a bike, etc. (GateKeepers sold separately.)</li> </ul> |  |  |  |  |