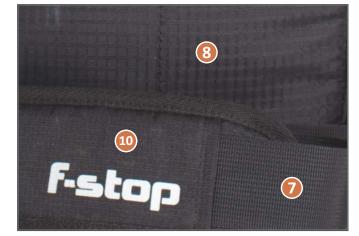

#### BASECAM Ρ Padded carry handle. Water resistant PU-coated 330D Nylon body 1) 8) offers excellent splash protection. 2) YKK<sup>®</sup> zippers have glove friendly zipper pulls for easy sight, grab, and use. 9) Padded back panel with document pocket. Large weather flap to protect your valuables. **10)** Padded shoulder strap. 3) 4 Side release buckle security and full 11) Open lid to reveal gear and organization. zipper seal. **12** Optional Rain Cover adds weather protection without compromising functionality. 5) Covered front panel media pocket with Smart phone and accessory slot. **G**) 2 GateKeeper-compatible loops work with Side stash pockets for various accessories. 6) GateKeeper straps to keep bag secured to body while moving fast, riding a bike, etc. 7 Abrasion Resistant Nylon Webbing. (GateKeepers sold separately.) QR

# B A S E C A M P

- 1 Padded carry handle.
  - YKK<sup>®</sup> zippers have glove friendly zipper pulls for easy sight, grab, and use.
- 3) Large weather flap to protect your valuables.
- 4 Side release buckle security and full zipper seal.
- 5 Covered front panel media pocket with Smart phone and accessory slot.
- 6) Side stash pockets for various accessories.
  - Abrasion Resistant Nylon Webbing.

- 8 Water resistant PU-coated 330D Nylon body offers excellent splash protection.
- 9) Padded back panel with document pocket.
- **10** Padded shoulder strap.
- **11** Open lid to reveal gear and organization.
- 12 Optional Rain Cover adds weather protection without compromising functionality.
- G 2 GateKeeper-compatible loops work with GateKeeper straps to keep bag secured to body while moving fast, riding a bike, etc. (GateKeepers sold separately.)

#### BASECAM Ρ Padded carry handle. Water resistant PU-coated 330D Nylon body 1) 8) offers excellent splash protection. 2) YKK<sup>®</sup> zippers have glove friendly zipper pulls for easy sight, grab, and use. 9) Padded back panel with document pocket. Large weather flap to protect your valuables. **10)** Padded shoulder strap. 3) 4) Side release buckle security and full 11) Open lid to reveal gear and organization. zipper seal. **12** Optional Rain Cover adds weather protection without compromising functionality. 5) Covered front panel media pocket with Smart phone and accessory slot. **G**) 2 GateKeeper-compatible loops work with Side stash pockets for various accessories. 6) GateKeeper straps to keep bag secured to body while moving fast, riding a bike, etc. 7 Abrasion Resistant Nylon Webbing. (GateKeepers sold separately.) QR

| BASECAM P                                                                                                                                                                                                                                                                                                                                                                                                                                   |                                                                                                                                                                                                                                                                                                                                                                                                                                                                                                                    |  |  |  |  |
|---------------------------------------------------------------------------------------------------------------------------------------------------------------------------------------------------------------------------------------------------------------------------------------------------------------------------------------------------------------------------------------------------------------------------------------------|--------------------------------------------------------------------------------------------------------------------------------------------------------------------------------------------------------------------------------------------------------------------------------------------------------------------------------------------------------------------------------------------------------------------------------------------------------------------------------------------------------------------|--|--|--|--|
| <ol> <li>Padded carry handle.</li> <li>YKK<sup>®</sup> zippers have glove friendly zipper pulls for easy sight, grab, and use.</li> <li>Large weather flap to protect your valuables.</li> <li>Side release buckle security and full zipper seal.</li> <li>Covered front panel media pocket with Smart phone and accessory slot.</li> <li>Side stash pockets for various accessories.</li> <li>Abrasion Resistant Nylon Webbing.</li> </ol> | <ul> <li>8 Water resistant PU-coated 330D Nylon body offers excellent splash protection.</li> <li>9 Padded back panel with document pocket.</li> <li>10 Padded shoulder strap.</li> <li>11 Open lid to reveal gear and organization.</li> <li>12 Optional Rain Cover adds weather protection without compromising functionality.</li> <li>6 2 GateKeeper-compatible loops work with GateKeeper straps to keep bag secured to body while moving fast, riding a bike, etc. (GateKeepers sold separately.)</li> </ul> |  |  |  |  |