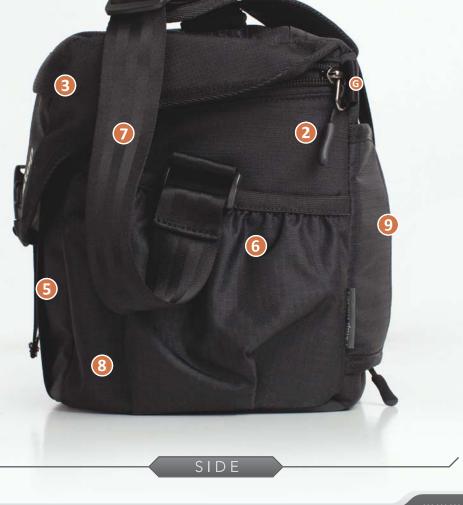

#### BASECAM Ρ Padded carry handle. Water resistant PU-coated 330D Nylon body 1) 8) offers excellent splash protection. 2) YKK<sup>®</sup> zippers have glove friendly zipper pulls for easy sight, grab, and use. 9) Padded back panel with document pocket. Large weather flap to protect your valuables. **10)** Padded shoulder strap. 3) 4 Side release buckle security and full 11) Open lid to reveal gear and organization. zipper seal. **12** Optional Rain Cover adds weather protection without compromising functionality. 5) Covered front panel media pocket with Smart phone and accessory slot. **G**) 2 GateKeeper-compatible loops work with Side stash pockets for various accessories. 6) GateKeeper straps to keep bag secured to body while moving fast, riding a bike, etc. 7 Abrasion Resistant Nylon Webbing. (GateKeepers sold separately.) QR

# B A S E C A M P

- 1 Padded carry handle.
  - YKK<sup>®</sup> zippers have glove friendly zipper pulls for easy sight, grab, and use.
- 3) Large weather flap to protect your valuables.
- 4 Side release buckle security and full zipper seal.
- 5 Covered front panel media pocket with Smart phone and accessory slot.
- 6) Side stash pockets for various accessories.
  - Abrasion Resistant Nylon Webbing.

- 8 Water resistant PU-coated 330D Nylon body offers excellent splash protection.
- 9) Padded back panel with document pocket.
- **10** Padded shoulder strap.
- **11** Open lid to reveal gear and organization.
- 12 Optional Rain Cover adds weather protection without compromising functionality.
- G 2 GateKeeper-compatible loops work with GateKeeper straps to keep bag secured to body while moving fast, riding a bike, etc. (GateKeepers sold separately.)

#### BASECAM Ρ Padded carry handle. Water resistant PU-coated 330D Nylon body 1) 8) offers excellent splash protection. 2) YKK<sup>®</sup> zippers have glove friendly zipper pulls for easy sight, grab, and use. 9) Padded back panel with document pocket. Large weather flap to protect your valuables. **10)** Padded shoulder strap. 3) 4) Side release buckle security and full 11) Open lid to reveal gear and organization. zipper seal. **12** Optional Rain Cover adds weather protection without compromising functionality. 5) Covered front panel media pocket with Smart phone and accessory slot. **G**) 2 GateKeeper-compatible loops work with Side stash pockets for various accessories. 6) GateKeeper straps to keep bag secured to body while moving fast, riding a bike, etc. 7 Abrasion Resistant Nylon Webbing. (GateKeepers sold separately.) QR

| BASECAM P                                                                                                                                                                                                                                                                                                                                                                                                                                   |                                                                                                                                                                                                                                                                                                                                                                                                                                                                                                                    |  |  |  |  |
|---------------------------------------------------------------------------------------------------------------------------------------------------------------------------------------------------------------------------------------------------------------------------------------------------------------------------------------------------------------------------------------------------------------------------------------------|--------------------------------------------------------------------------------------------------------------------------------------------------------------------------------------------------------------------------------------------------------------------------------------------------------------------------------------------------------------------------------------------------------------------------------------------------------------------------------------------------------------------|--|--|--|--|
| <ol> <li>Padded carry handle.</li> <li>YKK<sup>®</sup> zippers have glove friendly zipper pulls for easy sight, grab, and use.</li> <li>Large weather flap to protect your valuables.</li> <li>Side release buckle security and full zipper seal.</li> <li>Covered front panel media pocket with Smart phone and accessory slot.</li> <li>Side stash pockets for various accessories.</li> <li>Abrasion Resistant Nylon Webbing.</li> </ol> | <ul> <li>8 Water resistant PU-coated 330D Nylon body offers excellent splash protection.</li> <li>9 Padded back panel with document pocket.</li> <li>10 Padded shoulder strap.</li> <li>11 Open lid to reveal gear and organization.</li> <li>12 Optional Rain Cover adds weather protection without compromising functionality.</li> <li>6 2 GateKeeper-compatible loops work with GateKeeper straps to keep bag secured to body while moving fast, riding a bike, etc. (GateKeepers sold separately.)</li> </ul> |  |  |  |  |