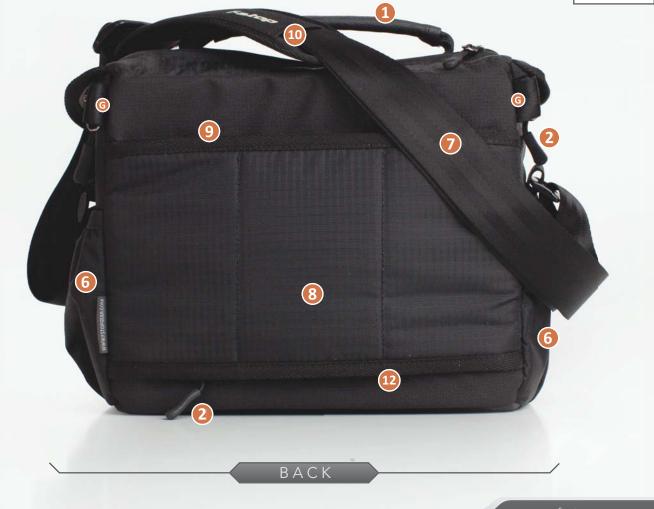

#### BASECAM Ρ Padded carry handle. Water resistant PU-coated 330D Nylon body 1) 8) offers excellent splash protection. 2) YKK<sup>®</sup> zippers have glove friendly zipper pulls for easy sight, grab, and use. 9) Padded back panel with document pocket. Large weather flap to protect your valuables. **10)** Padded shoulder strap. 3) 4 Side release buckle security and full 11) Open lid to reveal gear and organization. zipper seal. **12** Optional Rain Cover adds weather protection without compromising functionality. 5) Covered front panel media pocket with Smart phone and accessory slot. **G**) 2 GateKeeper-compatible loops work with Side stash pockets for various accessories. 6) GateKeeper straps to keep bag secured to body while moving fast, riding a bike, etc. 7 Abrasion Resistant Nylon Webbing. (GateKeepers sold separately.) QR

# B A S E C A M P

- 1 Padded carry handle.
  - YKK<sup>®</sup> zippers have glove friendly zipper pulls for easy sight, grab, and use.
- 3) Large weather flap to protect your valuables.
- 4 Side release buckle security and full zipper seal.
- 5 Covered front panel media pocket with Smart phone and accessory slot.
- 6) Side stash pockets for various accessories.
  - Abrasion Resistant Nylon Webbing.

- 8 Water resistant PU-coated 330D Nylon body offers excellent splash protection.
- 9) Padded back panel with document pocket.
- **10** Padded shoulder strap.
- **11** Open lid to reveal gear and organization.
- 12 Optional Rain Cover adds weather protection without compromising functionality.
- G 2 GateKeeper-compatible loops work with GateKeeper straps to keep bag secured to body while moving fast, riding a bike, etc. (GateKeepers sold separately.)

#### BASECAM Ρ Padded carry handle. Water resistant PU-coated 330D Nylon body 1) 8) offers excellent splash protection. 2) YKK<sup>®</sup> zippers have glove friendly zipper pulls for easy sight, grab, and use. 9) Padded back panel with document pocket. Large weather flap to protect your valuables. **10)** Padded shoulder strap. 3) 4) Side release buckle security and full 11) Open lid to reveal gear and organization. zipper seal. **12** Optional Rain Cover adds weather protection without compromising functionality. 5) Covered front panel media pocket with Smart phone and accessory slot. **G**) 2 GateKeeper-compatible loops work with Side stash pockets for various accessories. 6) GateKeeper straps to keep bag secured to body while moving fast, riding a bike, etc. 7 Abrasion Resistant Nylon Webbing. (GateKeepers sold separately.) QR

| BASECAM P                                                                                                                                                                                                                                                                                                                                                                                                                                   |                                                                                                                                                                                                                                                                                                                                                                                                                                                                                                                    |  |  |  |  |
|---------------------------------------------------------------------------------------------------------------------------------------------------------------------------------------------------------------------------------------------------------------------------------------------------------------------------------------------------------------------------------------------------------------------------------------------|--------------------------------------------------------------------------------------------------------------------------------------------------------------------------------------------------------------------------------------------------------------------------------------------------------------------------------------------------------------------------------------------------------------------------------------------------------------------------------------------------------------------|--|--|--|--|
| <ol> <li>Padded carry handle.</li> <li>YKK<sup>®</sup> zippers have glove friendly zipper pulls for easy sight, grab, and use.</li> <li>Large weather flap to protect your valuables.</li> <li>Side release buckle security and full zipper seal.</li> <li>Covered front panel media pocket with Smart phone and accessory slot.</li> <li>Side stash pockets for various accessories.</li> <li>Abrasion Resistant Nylon Webbing.</li> </ol> | <ul> <li>8 Water resistant PU-coated 330D Nylon body offers excellent splash protection.</li> <li>9 Padded back panel with document pocket.</li> <li>10 Padded shoulder strap.</li> <li>11 Open lid to reveal gear and organization.</li> <li>12 Optional Rain Cover adds weather protection without compromising functionality.</li> <li>6 2 GateKeeper-compatible loops work with GateKeeper straps to keep bag secured to body while moving fast, riding a bike, etc. (GateKeepers sold separately.)</li> </ul> |  |  |  |  |