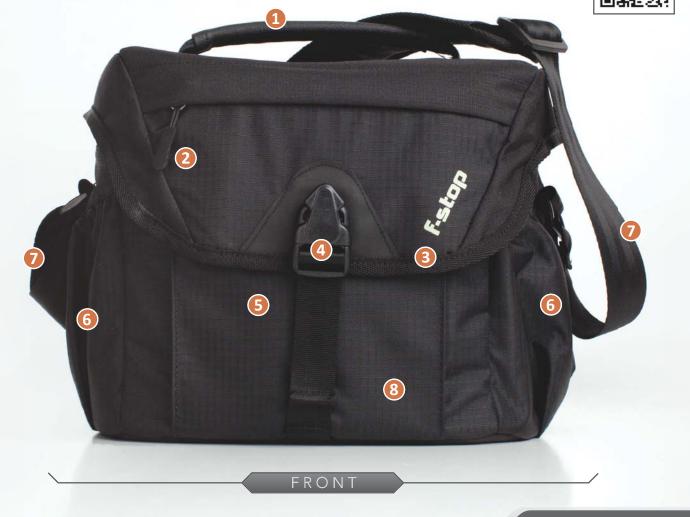

#### BASECAM Ρ Padded carry handle. Water resistant PU-coated 330D Nylon body 1) 8) offers excellent splash protection. 2) YKK<sup>®</sup> zippers have glove friendly zipper pulls for easy sight, grab, and use. 9) Padded back panel with document pocket. Large weather flap to protect your valuables. **10)** Padded shoulder strap. 3) 4 Side release buckle security and full 11) Open lid to reveal gear and organization. zipper seal. **12** Optional Rain Cover adds weather protection without compromising functionality. 5) Covered front panel media pocket with Smart phone and accessory slot. **G**) 2 GateKeeper-compatible loops work with Side stash pockets for various accessories. 6) GateKeeper straps to keep bag secured to body while moving fast, riding a bike, etc. 7 Abrasion Resistant Nylon Webbing. (GateKeepers sold separately.) QR

# B A S E C A M P

- 1 Padded carry handle.
  - YKK<sup>®</sup> zippers have glove friendly zipper pulls for easy sight, grab, and use.
- 3) Large weather flap to protect your valuables.
- 4 Side release buckle security and full zipper seal.
- 5 Covered front panel media pocket with Smart phone and accessory slot.
- 6) Side stash pockets for various accessories.
  - Abrasion Resistant Nylon Webbing.

- 8 Water resistant PU-coated 330D Nylon body offers excellent splash protection.
- 9) Padded back panel with document pocket.
- **10** Padded shoulder strap.
- **11** Open lid to reveal gear and organization.
- 12 Optional Rain Cover adds weather protection without compromising functionality.
- G 2 GateKeeper-compatible loops work with GateKeeper straps to keep bag secured to body while moving fast, riding a bike, etc. (GateKeepers sold separately.)

#### BASECAM Ρ Padded carry handle. Water resistant PU-coated 330D Nylon body 1) 8) offers excellent splash protection. 2) YKK<sup>®</sup> zippers have glove friendly zipper pulls for easy sight, grab, and use. 9) Padded back panel with document pocket. Large weather flap to protect your valuables. **10)** Padded shoulder strap. 3) 4) Side release buckle security and full 11) Open lid to reveal gear and organization. zipper seal. **12** Optional Rain Cover adds weather protection without compromising functionality. 5) Covered front panel media pocket with Smart phone and accessory slot. **G**) 2 GateKeeper-compatible loops work with Side stash pockets for various accessories. 6) GateKeeper straps to keep bag secured to body while moving fast, riding a bike, etc. 7 Abrasion Resistant Nylon Webbing. (GateKeepers sold separately.) QR

| BASECAM P                                                                                                                                                                                                                                                                                                                                                                                                                                   |                                                                                                                                                                                                                                                                                                                                                                                                                                                                                                                    |  |  |  |  |
|---------------------------------------------------------------------------------------------------------------------------------------------------------------------------------------------------------------------------------------------------------------------------------------------------------------------------------------------------------------------------------------------------------------------------------------------|--------------------------------------------------------------------------------------------------------------------------------------------------------------------------------------------------------------------------------------------------------------------------------------------------------------------------------------------------------------------------------------------------------------------------------------------------------------------------------------------------------------------|--|--|--|--|
| <ol> <li>Padded carry handle.</li> <li>YKK<sup>®</sup> zippers have glove friendly zipper pulls for easy sight, grab, and use.</li> <li>Large weather flap to protect your valuables.</li> <li>Side release buckle security and full zipper seal.</li> <li>Covered front panel media pocket with Smart phone and accessory slot.</li> <li>Side stash pockets for various accessories.</li> <li>Abrasion Resistant Nylon Webbing.</li> </ol> | <ul> <li>8 Water resistant PU-coated 330D Nylon body offers excellent splash protection.</li> <li>9 Padded back panel with document pocket.</li> <li>10 Padded shoulder strap.</li> <li>11 Open lid to reveal gear and organization.</li> <li>12 Optional Rain Cover adds weather protection without compromising functionality.</li> <li>6 2 GateKeeper-compatible loops work with GateKeeper straps to keep bag secured to body while moving fast, riding a bike, etc. (GateKeepers sold separately.)</li> </ul> |  |  |  |  |