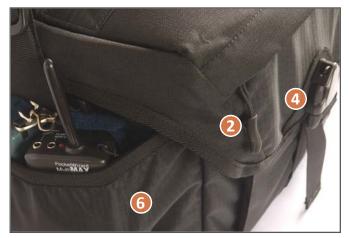

#### BASECAM Ρ Padded carry handle. Water resistant PU-coated 330D Nylon body 1) 8) offers excellent splash protection. 2) YKK<sup>®</sup> zippers have glove friendly zipper pulls for easy sight, grab, and use. 9) Padded back panel with document pocket. Large weather flap to protect your valuables. **10)** Padded shoulder strap. 3) 4 Side release buckle security and full 11) Open lid to reveal gear and organization. zipper seal. **12** Optional Rain Cover adds weather protection without compromising functionality. 5) Covered front panel media pocket with Smart phone and accessory slot. **G**) 2 GateKeeper-compatible loops work with Side stash pockets for various accessories. 6) GateKeeper straps to keep bag secured to body while moving fast, riding a bike, etc. 7 Abrasion Resistant Nylon Webbing. (GateKeepers sold separately.) QR

2)

7

# B A S E C A M P

- 1 Padded carry handle.
  - YKK<sup>®</sup> zippers have glove friendly zipper pulls for easy sight, grab, and use.
- 3) Large weather flap to protect your valuables.
- 4 Side release buckle security and full zipper seal.
- 5 Covered front panel media pocket with Smart phone and accessory slot.
- 6) Side stash pockets for various accessories.
  - Abrasion Resistant Nylon Webbing.

- 8 Water resistant PU-coated 330D Nylon body offers excellent splash protection.
- 9) Padded back panel with document pocket.
- **10** Padded shoulder strap.
- **11** Open lid to reveal gear and organization.
- 12 Optional Rain Cover adds weather protection without compromising functionality.
- G 2 GateKeeper-compatible loops work with GateKeeper straps to keep bag secured to body while moving fast, riding a bike, etc. (GateKeepers sold separately.)

#### BASECAM Ρ Padded carry handle. Water resistant PU-coated 330D Nylon body 1) 8) offers excellent splash protection. 2) YKK<sup>®</sup> zippers have glove friendly zipper pulls for easy sight, grab, and use. 9) Padded back panel with document pocket. Large weather flap to protect your valuables. **10)** Padded shoulder strap. 3) 4) Side release buckle security and full 11) Open lid to reveal gear and organization. zipper seal. **12** Optional Rain Cover adds weather protection without compromising functionality. 5) Covered front panel media pocket with Smart phone and accessory slot. **G**) 2 GateKeeper-compatible loops work with Side stash pockets for various accessories. 6) GateKeeper straps to keep bag secured to body while moving fast, riding a bike, etc. 7 Abrasion Resistant Nylon Webbing. (GateKeepers sold separately.) QR

| BASECAM P                                                                                                                                                                                                                                                                                                                                                                                                                                   |                                                                                                                                                                                                                                                                                                                                                                                                                                                                                                                    |  |  |  |  |
|---------------------------------------------------------------------------------------------------------------------------------------------------------------------------------------------------------------------------------------------------------------------------------------------------------------------------------------------------------------------------------------------------------------------------------------------|--------------------------------------------------------------------------------------------------------------------------------------------------------------------------------------------------------------------------------------------------------------------------------------------------------------------------------------------------------------------------------------------------------------------------------------------------------------------------------------------------------------------|--|--|--|--|
| <ol> <li>Padded carry handle.</li> <li>YKK<sup>®</sup> zippers have glove friendly zipper pulls for easy sight, grab, and use.</li> <li>Large weather flap to protect your valuables.</li> <li>Side release buckle security and full zipper seal.</li> <li>Covered front panel media pocket with Smart phone and accessory slot.</li> <li>Side stash pockets for various accessories.</li> <li>Abrasion Resistant Nylon Webbing.</li> </ol> | <ul> <li>8 Water resistant PU-coated 330D Nylon body offers excellent splash protection.</li> <li>9 Padded back panel with document pocket.</li> <li>10 Padded shoulder strap.</li> <li>11 Open lid to reveal gear and organization.</li> <li>12 Optional Rain Cover adds weather protection without compromising functionality.</li> <li>6 2 GateKeeper-compatible loops work with GateKeeper straps to keep bag secured to body while moving fast, riding a bike, etc. (GateKeepers sold separately.)</li> </ul> |  |  |  |  |