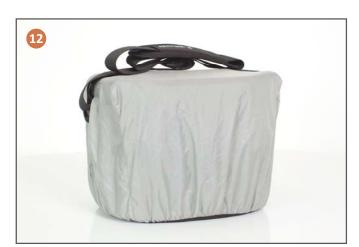

- 8 Water resistant PU-coated 330D Nylon body offers excellent splash protection.
- 9) Padded back panel with document pocket.
- **10** Padded shoulder strap.
- **11** Open lid to reveal gear and organization.
- 12 Optional Rain Cover adds weather protection without compromising functionality.
- G 2 GateKeeper-compatible loops work with GateKeeper straps to keep bag secured to body while moving fast, riding a bike, etc. (GateKeepers sold separately.)

| BASECAM P                                                                                                                                                                                                                                                                                                                                                                                                                                   |                                                                                                                                                                                                                                                                                                                                                                                                                                                                                                                    |  |  |  |  |
|---------------------------------------------------------------------------------------------------------------------------------------------------------------------------------------------------------------------------------------------------------------------------------------------------------------------------------------------------------------------------------------------------------------------------------------------|--------------------------------------------------------------------------------------------------------------------------------------------------------------------------------------------------------------------------------------------------------------------------------------------------------------------------------------------------------------------------------------------------------------------------------------------------------------------------------------------------------------------|--|--|--|--|
| <ol> <li>Padded carry handle.</li> <li>YKK<sup>®</sup> zippers have glove friendly zipper pulls for easy sight, grab, and use.</li> <li>Large weather flap to protect your valuables.</li> <li>Side release buckle security and full zipper seal.</li> <li>Covered front panel media pocket with Smart phone and accessory slot.</li> <li>Side stash pockets for various accessories.</li> <li>Abrasion Resistant Nylon Webbing.</li> </ol> | <ul> <li>8 Water resistant PU-coated 330D Nylon body offers excellent splash protection.</li> <li>9 Padded back panel with document pocket.</li> <li>10 Padded shoulder strap.</li> <li>11 Open lid to reveal gear and organization.</li> <li>12 Optional Rain Cover adds weather protection without compromising functionality.</li> <li>6 2 GateKeeper-compatible loops work with GateKeeper straps to keep bag secured to body while moving fast, riding a bike, etc. (GateKeepers sold separately.)</li> </ul> |  |  |  |  |