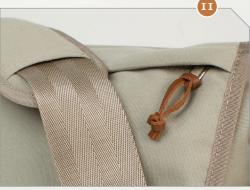

# f-stop

- I. Padded shoulder strap
- 2. Easy access front pocket
- 3. Genuine leather details
- 4. Nylon webbing
- 5. Poly Spun yarn gives outer shell a soft touch and vintage look
- 6. (2) Side release YKK° buckles secure main flap
- 7. (2) Outer pockets and pen slot for accessories
- 8. Back laptop/tablet sleeve fits up to 12" netbook
- 9. Inside pocket fits up to 12" netbook
- 10. Adjustable/removable foam padding
- II. Close-up of padded shoulder strap, nylon webbing, Poly Spun yarn, and leather detail

# f-stop

- I. Padded shoulder strap
- 2. Easy access front pocket
- 3. Genuine leather details
- 4. Nylon webbing
- 5. Poly Spun yarn gives outer shell a soft touch and vintage look
- 6. (2) Side release YKK® buckles secure main flap
- 7. (2) Outer pockets and pen slot for accessories
- 8. Back laptop/tablet sleeve fits up to 12" netbook
- 9. Inside pocket fits up to 12" netbook
- 10. Adjustable/removable foam padding
- II. Close-up of padded shoulder strap, nylon webbing, Poly Spun yarn, and leather detail