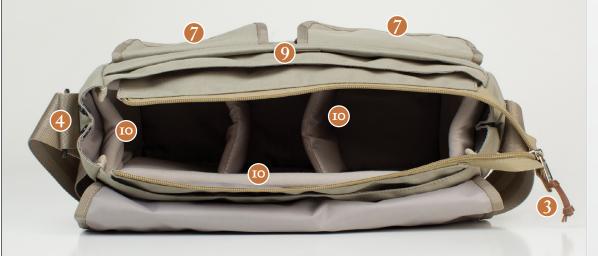

OPEN

# f-stop

- I. Padded shoulder strap
- 2. Easy access front pocket
- 3. Genuine leather details
- 4. Nylon webbing
- 5. Poly Spun yarn gives outer shell a soft touch and vintage look
- 6. (2) Side release YKK® buckles secure main flap
- 7. (2) Outer pockets and pen slot for accessories
- 8. Back laptop/tablet sleeve fits up to 12" netbook
- 9. Inside pocket fits up to 12" netbook
- 10. Adjustable/removable foam padding
- II. Close-up of padded shoulder strap, nylon webbing, Poly Spun yarn, and leather detail