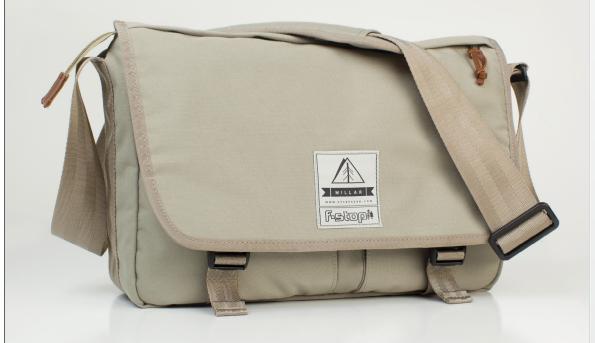

Named after southern Oregon's Bandon Beach where fiery sunsets backlight iconic, northwest sea stacks, this shoulder bag was created for style and simple function with a small kit. Its sleek design is ideal for smaller SLR bodies and a lens or two, held safe in a brushed and padded, customizable interior.

#### PRODUCT FEATURES

Classic Style: A vintage canvas look crafted from tough yet supple polyester and genuine leather accents.

Reliable Protection: Ample padding and weather resistant fabrics help protect your gear in the field.

Organized Storage: Two external pockets and pen slot, tablet sleeve, and padded main compartment with moveable dividers.

Easy Access: Side release buckles on protective cover flap offer fast, one-handed access.

Versatile: Padded camera insert can be removed for everyday use.

Comfort: Two-inch padded nylon webbing shoulder strap.

Fits: Consumer/prosumer SLR body and two lenses, or mounted body and one lens.

### TECHNICAL DETAILS

Volume: 6105 cm<sup>3</sup> (6.1 L)

Dimensions (cm): 11 Depth x 37 Width x 15 Tall

Weight: 0.78kgs (1.71lbs)

Stitching: Heavy-duty, Industrial cross stitching

FRONT-

# f-stop

- I. Padded shoulder strap
- 2. Easy access front pocket
- 3. Genuine leather details
- 4. Nylon webbing
- 5. Poly Spun yarn gives outer shell a soft touch and vintage look
- 6. (2) Side release YKK° buckles secure main flap
- 7. (2) Outer pockets and pen slot for accessories
- 8. Back laptop/tablet sleeve fits up to 12" netbook
- 9. Inside pocket fits up to 12" netbook
- 10. Adjustable/removable foam padding
- II. Close-up of padded shoulder strap, nylon webbing, Poly Spun yarn, and leather detail