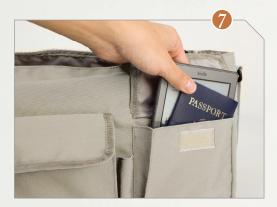

# f-stop

- I. Padded shoulder strap
- 2. Easy access front pocket
- 3. Genuine leather details
- 4. Nylon webbing
- 5. Poly Spun yarn gives outer shell a soft touch and vintage look
- 6. (2) Side release YKK° buckles secure main flap
- 7. (2) Outer pockets and pen slot for accessories
- 8. Back laptop/tablet sleeve fits up to 12" netbook
- 9. Inside pocket fits up to 12" netbook
- 10. Adjustable/removable foam padding
- II. Close-up of padded shoulder strap, nylon webbing, Poly Spun yarn, and leather detail

# f-stop

- I. Padded shoulder strap
- 2. Easy access front pocket
- 3. Genuine leather details
- 4. Nylon webbing
- 5. Poly Spun yarn gives outer shell a soft touch and vintage look
- 6. (2) Side release YKK® buckles secure main flap
- 7. (2) Outer pockets and pen slot for accessories
- 8. Back laptop/tablet sleeve fits up to 12" netbook
- 9. Inside pocket fits up to 12" netbook
- 10. Adjustable/removable foam padding
- II. Close-up of padded shoulder strap, nylon webbing, Poly Spun yarn, and leather detail