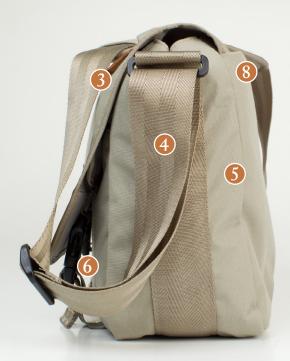

SIDE

# f-stop

- I. Padded shoulder strap
- 2. Easy access front pocket
- 3. Genuine leather details
- 4. Nylon webbing
- 5. Poly Spun yarn gives outer shell a soft touch and vintage look
- 6. (2) Side release YKK® buckles secure main flap
- 7. (2) Outer pockets and pen slot for accessories
- 8. Back laptop/tablet sleeve fits up to 12" netbook
- 9. Inside pocket fits up to 12" netbook
- 10. Adjustable/removable foam padding
- II. Close-up of padded shoulder strap, nylon webbing, Poly Spun yarn, and leather detail

BACK -