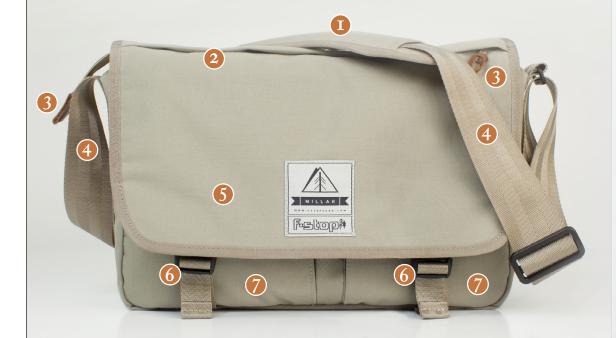

# f-stop

- I. Padded shoulder strap
- 2. Easy access front pocket
- 3. Genuine leather details
- 4. Nylon webbing
- 5. Poly Spun yarn gives outer shell a soft touch and vintage look
- 6. (2) Side release YKK° buckles secure main flap
- 7. (2) Outer pockets and pen slot for accessories
- 8. Back laptop/tablet sleeve fits up to 12" netbook
- 9. Inside pocket fits up to 12" netbook
- 10. Adjustable/removable foam padding
- II. Close-up of padded shoulder strap, nylon webbing, Poly Spun yarn, and leather detail

SIDE