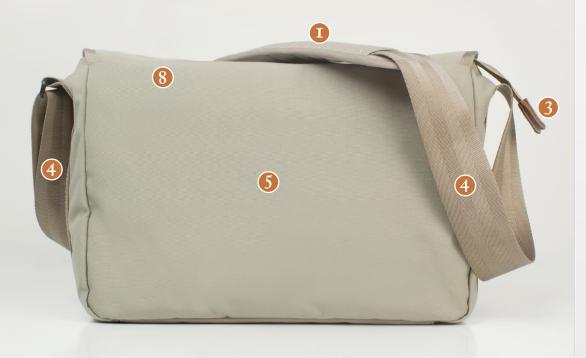

BACK -

# f-stop

- I. Padded shoulder strap
- 2. Easy access front pocket
- 3. Genuine leather details
- 4. Nylon webbing
- 5. Poly Spun yarn gives outer shell a soft touch and vintage look
- 6. (2) Side release YKK® buckles secure main flap
- 7. (2) Outer pockets and pen slot for accessories
- 8. Back laptop/tablet sleeve fits up to 12" netbook
- 9. Inside pocket fits up to 12" netbook
- 10. Adjustable/removable foam padding
- II. Close-up of padded shoulder strap, nylon webbing, Poly Spun yarn, and leather detail

OPEN