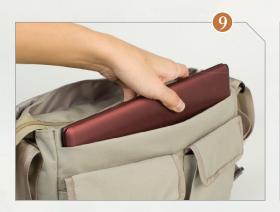

# f-stop

- I. Padded shoulder strap
- 2. Easy access front pocket
- 3. Genuine leather details
- 4. Nylon webbing
- 5. Poly Spun yarn gives outer shell a soft touch and vintage look
- 6. (2) Side release YKK° buckles secure main flap
- 7. (2) Outer pockets and pen slot for accessories
- 8. Back laptop/tablet sleeve fits up to 12" netbook
- 9. Inside pocket fits up to 12" netbook
- 10. Adjustable/removable foam padding
- II. Close-up of padded shoulder strap, nylon webbing, Poly Spun yarn, and leather detail

# f-stop

- I. Padded shoulder strap
- 2. Easy access front pocket
- 3. Genuine leather details
- 4. Nylon webbing
- 5. Poly Spun yarn gives outer shell a soft touch and vintage look
- 6. (2) Side release YKK® buckles secure main flap
- 7. (2) Outer pockets and pen slot for accessories
- 8. Back laptop/tablet sleeve fits up to 12" netbook
- 9. Inside pocket fits up to 12" netbook
- 10. Adjustable/removable foam padding
- II. Close-up of padded shoulder strap, nylon webbing, Poly Spun yarn, and leather detail