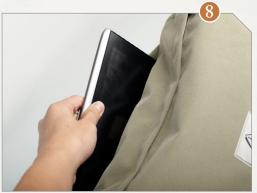

# f-stop

- I. Padded shoulder strap
- 2. Easy access front pocket
- 3. Genuine leather details
- 4. Nylon webbing
- 5. Poly Spun yarn gives outer shell a soft touch and vintage look
- 6. (2) Side release YKK° buckles secure main flap
- 7. (2) Outer pockets and pen slot for accessories
- 8. Back laptop/tablet sleeve fits up to 12" netbook
- 9. Inside pocket fits up to 12" netbook
- 10. Adjustable/removable foam padding
- II. Close-up of padded shoulder strap, nylon webbing, Poly Spun yarn, and leather detail

# f-stop

- I. Padded shoulder strap
- 2. Easy access front pocket
- 3. Genuine leather details
- 4. Nylon webbing
- 5. Poly Spun yarn gives outer shell a soft touch and vintage look
- 6. (2) Side release YKK® buckles secure main flap
- 7. (2) Outer pockets and pen slot for accessories
- 8. Back laptop/tablet sleeve fits up to 12" netbook
- 9. Inside pocket fits up to 12" netbook
- 10. Adjustable/removable foam padding
- II. Close-up of padded shoulder strap, nylon webbing, Poly Spun yarn, and leather detail