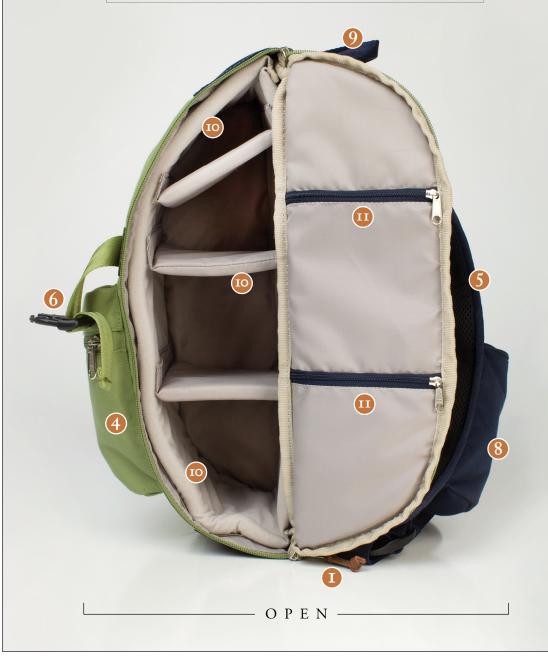

## f-stop

- I. Genuine leather zipper pulls
- 2. Poly Spun yarn gives outer shell a soft touch and vintage look
- 3. Nylon webbing
- 4. Easy access front pocket
- 5. Padded sling strap with abrasion resistant air-mesh
- 6. Side-release YKK<sup>®</sup> buckle secure main flap
- 7. Padded back panel pocket fits up to 10" tablet.
- 8. Mobile phone pocket on shoulder strap
- 9. Nylon webbing grab handle
- 10. Adjustable/removable foam padding
- **II.** Inside zipper pockets for accessories
- 12. Easy access front pocket and side zipper access with security side-release YKK<sup>®</sup> buckle
- Close-up of padded sling strap, abrasion resistant air-mesh and Poly Spun yarn

# f-stop

- I. Genuine leather zipper pulls
- 2. Poly Spun yarn gives outer shell a soft touch and vintage look
- 3. Nylon webbing
- 4. Easy access front pocket
- 5. Padded sling strap with abrasion resistant air-mesh
- 6. Side-release YKK<sup>®</sup> buckle secure main flap
- 7. Padded back panel pocket fits up to 10" tablet.
- 8. Mobile phone pocket on shoulder strap
- 9. Nylon webbing grab handle
- 10. Adjustable/removable foam padding
- **II.** Inside zipper pockets for accessories
- 12. Easy access front pocket and side zipper access with security side-release YKK<sup>®</sup> buckle
- Close-up of padded sling strap, abrasion resistant air-mesh and Poly Spun yarn