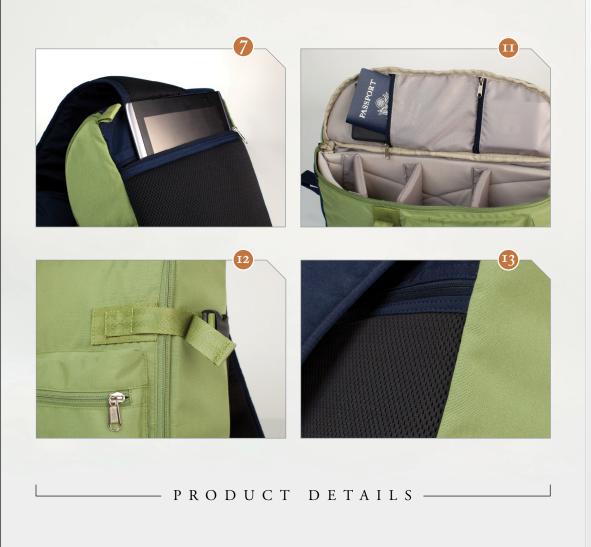

## f-stop

- I. Genuine leather zipper pulls
- 2. Poly Spun yarn gives outer shell a soft touch and vintage look
- 3. Nylon webbing
- 4. Easy access front pocket
- 5. Padded sling strap with abrasion resistant air-mesh
- 6. Side-release YKK<sup>®</sup> buckle secure main flap
- 7. Padded back panel pocket fits up to 10" tablet.
- 8. Mobile phone pocket on shoulder strap
- 9. Nylon webbing grab handle
- 10. Adjustable/removable foam padding
- **II.** Inside zipper pockets for accessories
- 12. Easy access front pocket and side zipper access with security side-release YKK<sup>®</sup> buckle
- Close-up of padded sling strap, abrasion resistant air-mesh and Poly Spun yarn