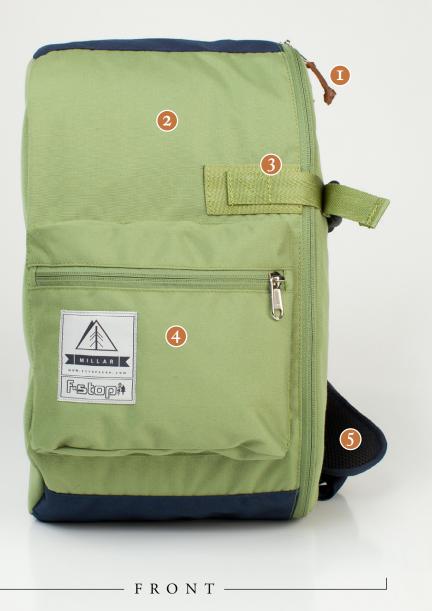

## f-stop

- I. Genuine leather zipper pulls
- 2. Poly Spun yarn gives outer shell a soft touch and vintage look
- 3. Nylon webbing
- 4. Easy access front pocket
- 5. Padded sling strap with abrasion resistant air-mesh
- 6. Side-release YKK<sup>®</sup> buckle secure main flap
- 7. Padded back panel pocket fits up to 10" tablet.
- 8. Mobile phone pocket on shoulder strap
- 9. Nylon webbing grab handle
- 10. Adjustable/removable foam padding
- **II.** Inside zipper pockets for accessories
- 12. Easy access front pocket and side zipper access with security side-release YKK<sup>®</sup> buckle
- Close-up of padded sling strap, abrasion resistant air-mesh and Poly Spun yarn

# f-stop

- I. Genuine leather zipper pulls
- 2. Poly Spun yarn gives outer shell a soft touch and vintage look
- 3. Nylon webbing
- 4. Easy access front pocket
- 5. Padded sling strap with abrasion resistant air-mesh
- 6. Side-release YKK<sup>®</sup> buckle secure main flap
- 7. Padded back panel pocket fits up to 10" tablet.
- 8. Mobile phone pocket on shoulder strap
- 9. Nylon webbing grab handle
- 10. Adjustable/removable foam padding
- **II.** Inside zipper pockets for accessories
- 12. Easy access front pocket and side zipper access with security side-release YKK<sup>®</sup> buckle
- Close-up of padded sling strap, abrasion resistant air-mesh and Poly Spun yarn