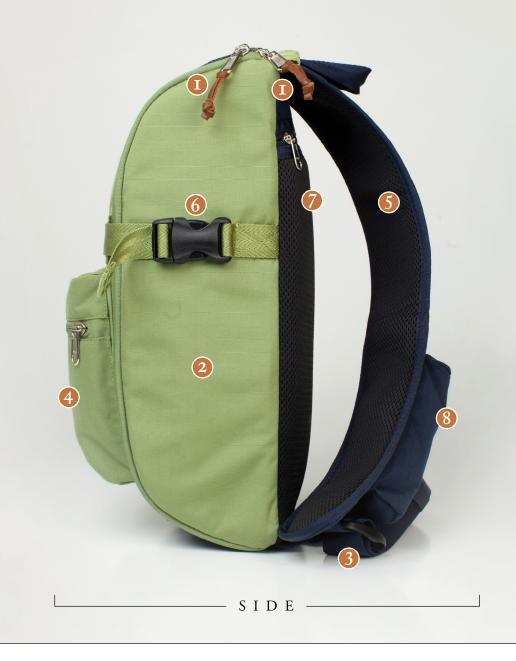

## f-stop

- I. Genuine leather zipper pulls
- 2. Poly Spun yarn gives outer shell a soft touch and vintage look
- 3. Nylon webbing
- 4. Easy access front pocket
- 5. Padded sling strap with abrasion resistant air-mesh
- 6. Side-release YKK<sup>®</sup> buckle secure main flap
- 7. Padded back panel pocket fits up to 10" tablet.
- 8. Mobile phone pocket on shoulder strap
- 9. Nylon webbing grab handle
- 10. Adjustable/removable foam padding
- **II.** Inside zipper pockets for accessories
- 12. Easy access front pocket and side zipper access with security side-release YKK<sup>®</sup> buckle
- Close-up of padded sling strap, abrasion resistant air-mesh and Poly Spun yarn

# f-stop

- I. Genuine leather zipper pulls
- 2. Poly Spun yarn gives outer shell a soft touch and vintage look
- 3. Nylon webbing
- 4. Easy access front pocket
- 5. Padded sling strap with abrasion resistant air-mesh
- 6. Side-release YKK<sup>®</sup> buckle secure main flap
- 7. Padded back panel pocket fits up to 10" tablet.
- 8. Mobile phone pocket on shoulder strap
- 9. Nylon webbing grab handle
- 10. Adjustable/removable foam padding
- **II.** Inside zipper pockets for accessories
- 12. Easy access front pocket and side zipper access with security side-release YKK<sup>®</sup> buckle
- Close-up of padded sling strap, abrasion resistant air-mesh and Poly Spun yarn