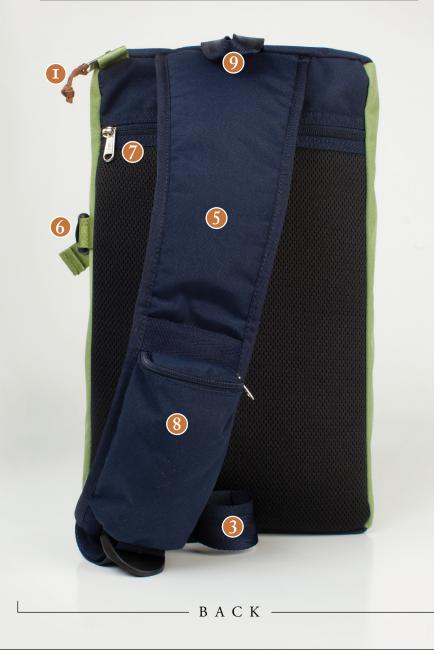

## f-stop

- I. Genuine leather zipper pulls
- 2. Poly Spun yarn gives outer shell a soft touch and vintage look
- 3. Nylon webbing
- 4. Easy access front pocket
- 5. Padded sling strap with abrasion resistant air-mesh
- 6. Side-release YKK<sup>®</sup> buckle secure main flap
- 7. Padded back panel pocket fits up to 10" tablet.
- 8. Mobile phone pocket on shoulder strap
- 9. Nylon webbing grab handle
- 10. Adjustable/removable foam padding
- **II.** Inside zipper pockets for accessories
- 12. Easy access front pocket and side zipper access with security side-release YKK<sup>®</sup> buckle
- Close-up of padded sling strap, abrasion resistant air-mesh and Poly Spun yarn

# f-stop

- I. Genuine leather zipper pulls
- 2. Poly Spun yarn gives outer shell a soft touch and vintage look
- 3. Nylon webbing
- 4. Easy access front pocket
- 5. Padded sling strap with abrasion resistant air-mesh
- 6. Side-release YKK<sup>®</sup> buckle secure main flap
- 7. Padded back panel pocket fits up to 10" tablet.
- 8. Mobile phone pocket on shoulder strap
- 9. Nylon webbing grab handle
- 10. Adjustable/removable foam padding
- **II.** Inside zipper pockets for accessories
- 12. Easy access front pocket and side zipper access with security side-release YKK<sup>®</sup> buckle
- Close-up of padded sling strap, abrasion resistant air-mesh and Poly Spun yarn