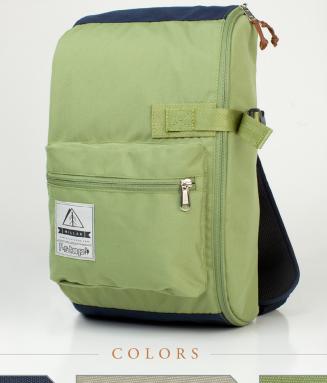

New York is alive with the pulse of humanity. Stroll down any street and you're flooded with potential images that tell the story of a rich history, juxtaposed with the cutting edge of now. The Brooklyn Sling is right at home on the streets of the Big Apple, providing quick access and discreet protection for street shooters in a low-profile that carries securely over the shoulder.

#### PRODUCT FEATURES

Classic Style: A vintage canvas look crafted from tough, yet supple polyester and genuine leather accents.

Fast Access: Sling-style carry and side entry give quick access with the security of never taking your pack off.

External Storage: Phone pocket on shoulder strap, zippered back panel sleeve for tablets, and large zippered pocket.

Internal Storage: Two zippered pockets and padded main compartment with moveable dividers.

Reliable Protection: Ample padding, weather resistant fabrics help protect your gear in the field; side-release buckle backs-up side access.

Versatile: Padded camera insert can be removed for everyday use.

Comfort: Two-inch padded nylon webbing shoulder strap.

Fits: Consumer/prosumer SLR body body and 2-3 lenses, or mounted body and 1-2 lenses.

## BROOKLYN SLING