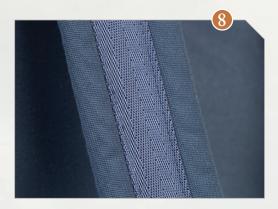

# f-stop

- I. Genuine leather details
- 2. Poly Spun yarn gives outer shell a soft touch and vintage look
- 3. Compression straps with side release YKK° buckles
- 4. Zipper access to main camera compartment (fits up to Large Pro ICU)
- 5. Easy access front pocket
- 6. (2) generous side stash pockets
- 7. Large padded pocket fits up to 17" laptop
- 8. Padded shoulder straps
- 9. Nylon webbing
- 10. Adjustable sternum strap
- II. I.C.U. attachment points
- 12. Close-up of high quality leather handle