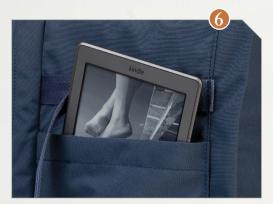

# f-stop

- I. Genuine leather details
- 2. Poly Spun yarn gives outer shell a soft touch and vintage look
- 3. Compression straps with side release YKK° buckles
- 4. Zipper access to main camera compartment (fits up to Large Pro ICU)
- 5. Easy access front pocket
- 6. (2) generous side stash pockets
- 7. Large padded pocket fits up to 17" laptop
- 8. Padded shoulder straps
- 9. Nylon webbing
- 10. Adjustable sternum strap
- II. I.C.U. attachment points
- 12. Close-up of high quality leather handle