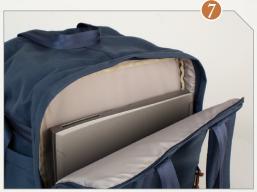

# f-stop

- I. Genuine leather details
- 2. Poly Spun yarn gives outer shell a soft touch and vintage look
- 3. Compression straps with side release YKK° buckles
- 4. Zipper access to main camera compartment (fits up to Large Pro ICU)
- 5. Easy access front pocket
- 6. (2) generous side stash pockets
- 7. Large padded pocket fits up to 17" laptop
- 8. Padded shoulder straps
- 9. Nylon webbing
- 10. Adjustable sternum strap
- II. I.C.U. attachment points
- 12. Close-up of high quality leather handle