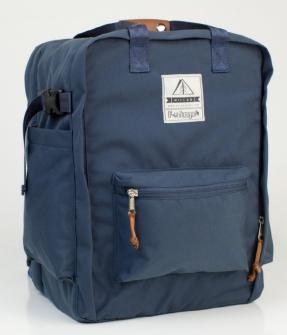

North of the Smoky Mountains, the Appalachian range reaches the Green Mountain State, where it tapers in altitude, but makes up for it in attitude. With room for a Large Pro I.C.U., the Stowe backpack is a stylish way to handle anything from a serious landscape trip up Mount Mansfield, to a pro job around town. It features an external organizer pocket, two side slash pockets, side compression straps for a tripod, and a stylish leather-sleeved grab handle for easy transport.

#### PRODUCT FEATURES

Classic Style: A roomy, vintage rucksack crafted from tough yet supple polyester and genuine leather accents.

External Storage: Large, zippered front pocket, two deep side stash pockets and zippered back panel laptop sleeve; compression straps add options for tripods, etc.

Internal Storage: Zippered, I.C.U-compatible main compartment fits up to Large Pro I.C.U. for the ultimate in versatility.

Reliable Protection: Ample padding, weather resistant fabrics and leather bottom reinforcement help protect your gear in the field.

# f-stop

- I. Genuine leather details
- 2. Poly Spun yarn gives outer shell a soft touch and vintage look
- 3. Compression straps with side release YKK° buckles
- 4. Zipper access to main camera compartment (fits up to Large Pro ICU)
- 5. Easy access front pocket
- 6. (2) generous side stash pockets
- 7. Large padded pocket fits up to 17" laptop
- 8. Padded shoulder straps
- 9. Nylon webbing
- 10. Adjustable sternum strap
- II. I.C.U. attachment points
- 12. Close-up of high quality leather handle