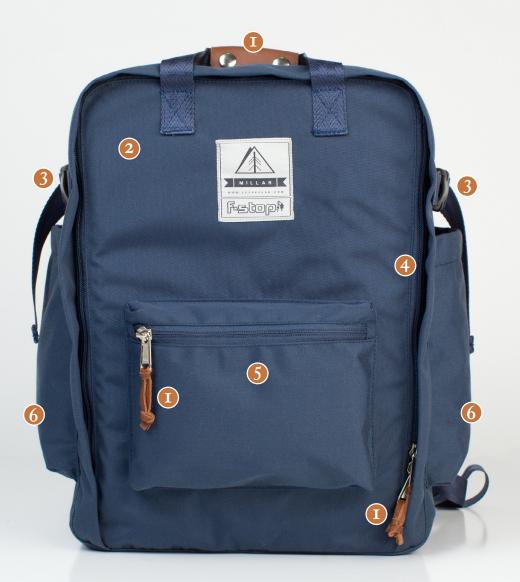

# f-stop

- I. Genuine leather details
- 2. Poly Spun yarn gives outer shell a soft touch and vintage look
- 3. Compression straps with side release YKK° buckles
- 4. Zipper access to main camera compartment (fits up to Large Pro ICU)
- 5. Easy access front pocket
- 6. (2) generous side stash pockets
- 7. Large padded pocket fits up to 17" laptop
- 8. Padded shoulder straps
- 9. Nylon webbing
- 10. Adjustable sternum strap
- II. I.C.U. attachment points
- 12. Close-up of high quality leather handle