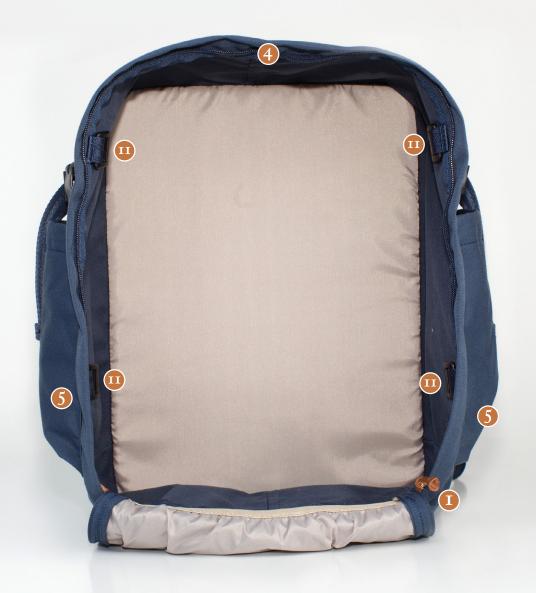

# f-stop

- I. Genuine leather details
- 2. Poly Spun yarn gives outer shell a soft touch and vintage look
- 3. Compression straps with side release YKK° buckles
- 4. Zipper access to main camera compartment (fits up to Large Pro ICU)
- 5. Easy access front pocket
- 6. (2) generous side stash pockets
- 7. Large padded pocket fits up to 17" laptop
- 8. Padded shoulder straps
- 9. Nylon webbing
- 10. Adjustable sternum strap
- II. I.C.U. attachment points
- 12. Close-up of high quality leather handle