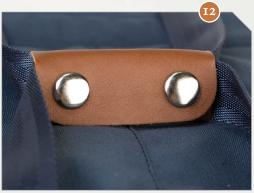

# f-stop

- I. Genuine leather details
- 2. Poly Spun yarn gives outer shell a soft touch and vintage look
- 3. Compression straps with side release YKK° buckles
- 4. Zipper access to main camera compartment (fits up to Large Pro ICU)
- 5. Easy access front pocket
- 6. (2) generous side stash pockets
- 7. Large padded pocket fits up to 17" laptop
- 8. Padded shoulder straps
- 9. Nylon webbing
- 10. Adjustable sternum strap
- II. I.C.U. attachment points
- 12. Close-up of high quality leather handle