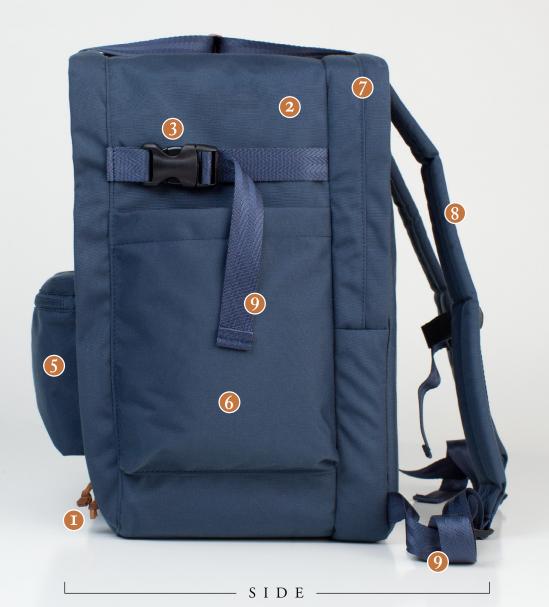

# f-stop

- I. Genuine leather details
- 2. Poly Spun yarn gives outer shell a soft touch and vintage look
- 3. Compression straps with side release YKK° buckles
- 4. Zipper access to main camera compartment (fits up to Large Pro ICU)
- 5. Easy access front pocket
- 6. (2) generous side stash pockets
- 7. Large padded pocket fits up to 17" laptop
- 8. Padded shoulder straps
- 9. Nylon webbing
- 10. Adjustable sternum strap
- II. I.C.U. attachment points
- 12. Close-up of high quality leather handle