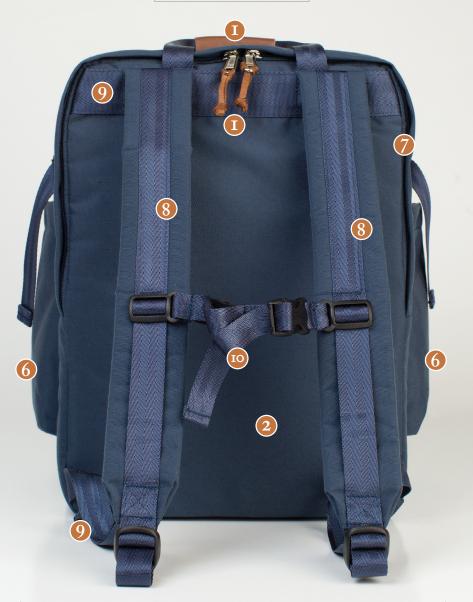

# f-stop

- I. Genuine leather details
- 2. Poly Spun yarn gives outer shell a soft touch and vintage look
- 3. Compression straps with side release YKK° buckles
- 4. Zipper access to main camera compartment (fits up to Large Pro ICU)
- 5. Easy access front pocket
- 6. (2) generous side stash pockets
- 7. Large padded pocket fits up to 17" laptop
- 8. Padded shoulder straps
- 9. Nylon webbing
- 10. Adjustable sternum strap
- II. I.C.U. attachment points
- 12. Close-up of high quality leather handle