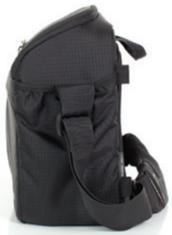

- Padded internal laptop sleeve on Ando 13; padded external laptop sleeve on Ando 188)
- Customizable padded camera compartment.
- Four (4) GateKeeper mounting points for fastening the Ando tightly to a user's body; allows fast movement without the bag swinging around and causing fatigue; GateKeepers sold separately
- Thermo-molded ergonomic back panel with logo detail
- · Heavy duty shoulder strap with air-mesh design

- Padded laptop sleeve (Internal on Ando 13, External on Ando 18)
- 9 Heavy duty shoulder strap with air-mesh design
- Thermo-molded ergonomic back panel with logo detail
- 11 Open pack revealing gear and organization
- Optional Rain Cover adds weather protection without hindering usability
- Hypalon base and top panel provide increased protection.
- Four (4) GateKeeper mounting points for fastening the Ando tightly to a user's body; allows fast movement without the bag swinging around and causing fatigue