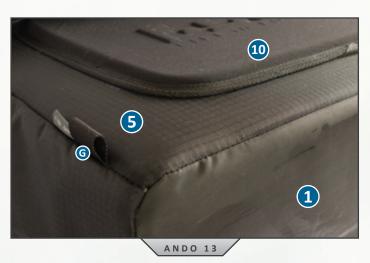

- Padded laptop sleeve (Internal on Ando 13, External on Ando 18)
- 9 Heavy duty shoulder strap with air-mesh design
- Thermo-molded ergonomic back panel with logo detail
- 11 Open pack revealing gear and organization
- Optional Rain Cover adds weather protection without hindering usability
- Hypalon base and top panel provide increased protection.
- Four (4) GateKeeper mounting points for fastening the Ando tightly to a user's body; allows fast movement without the bag swinging around and causing fatigue