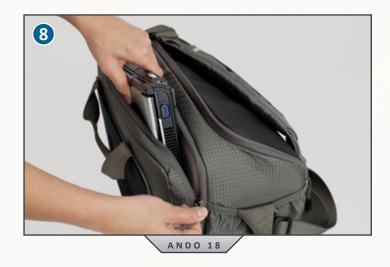

- Padded laptop sleeve (Internal on Ando 13, External on Ando 18)
- 9 Heavy duty shoulder strap with air-mesh design
- Thermo-molded ergonomic back panel with logo detail
- 11 Open pack revealing gear and organization
- Optional Rain Cover adds weather protection without hindering usability
- Hypalon base and top panel provide increased protection.
- Four (4) GateKeeper mounting points for fastening the Ando tightly to a user's body; allows fast movement without the bag swinging around and causing fatigue