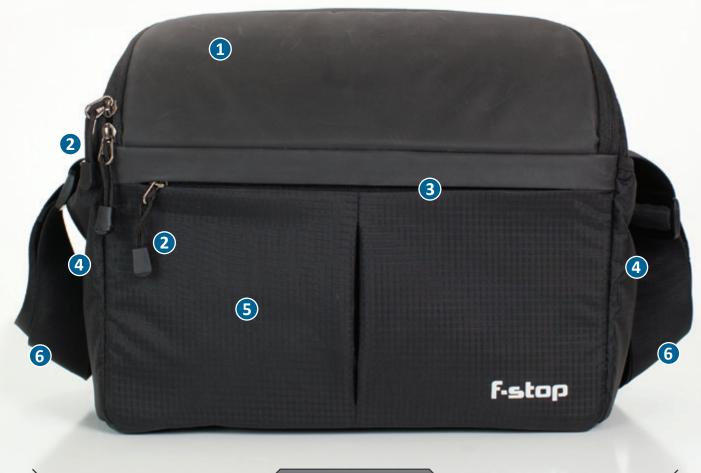

FRONT

- 1 Hypalon® 'drip edge' design naturally directs water off the top of the bag and prevents 'pooling'.
- 2) YKK® zippers have glove friendly zipper pulls for easy sight, grab, and use
- Front pocket with accessory sleeve for organized packing
- 4) Two (2) large external side pockets
- Rugged, urethane coated 330D double-ripstop nylon offers protection from the elements.
- 6) Abrasion Resistant Nylon Webbing
- 7 Reinforced webbing grab / carry handle

- Padded laptop sleeve (Internal on Ando 13, External on Ando 18)
- 9 Heavy duty shoulder strap with air-mesh design
- Thermo-molded ergonomic back panel with logo detail
- 11 Open pack revealing gear and organization
- Optional Rain Cover adds weather protection without hindering usability
- Hypalon base and top panel provide increased protection.
- Four (4) GateKeeper mounting points for fastening the Ando tightly to a user's body; allows fast movement without the bag swinging around and causing fatigue