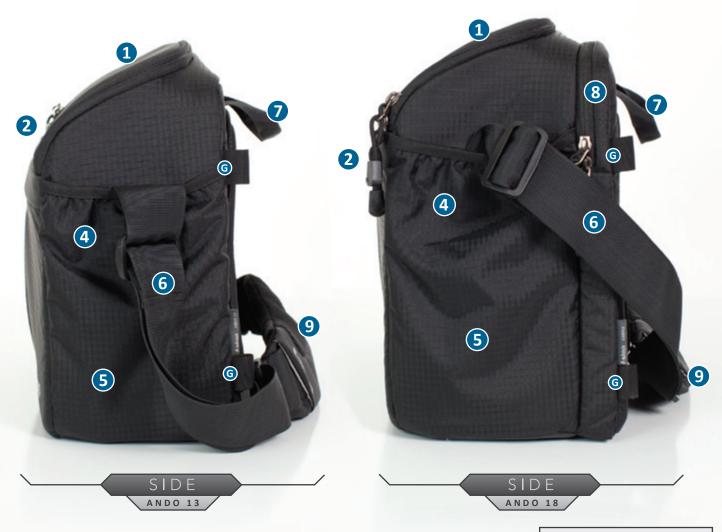

- Hypalon® 'drip edge' design naturally directs water off the top of the bag and prevents 'pooling'.
- 2) YKK® zippers have glove friendly zipper pulls for easy sight, grab, and use
- Front pocket with accessory sleeve for organized packing
- 4) Two (2) large external side pockets
- Rugged, urethane coated 330D double-ripstop nylon offers protection from the elements.
- 6) Abrasion Resistant Nylon Webbing
- **7** Reinforced webbing grab / carry handle

- Padded laptop sleeve (Internal on Ando 13, External on Ando 18)
- 9 Heavy duty shoulder strap with air-mesh design
- Thermo-molded ergonomic back panel with logo detail
- 11 Open pack revealing gear and organization
- Optional Rain Cover adds weather protection without hindering usability
- Hypalon base and top panel provide increased protection.
  - G Four (4) GateKeeper mounting points for fastening the Ando tightly to a user's body; allows fast movement without the bag swinging around and causing fatigue