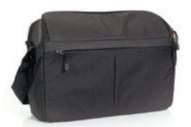

#### A N D O 18

DIMENSIONS (CM)

External: 33 x 42 x 16 Internal: 31 x 42 x 14 Ideal for 17.3" laptops as well as mounted pro body

WEIGHT

1.29kg (2.84lbs)

- 1 Hypalon® 'drip edge' design naturally directs water off the top of the bag and prevents 'pooling'.
- 2) YKK® zippers have glove friendly zipper pulls for easy sight, grab, and use
- Front pocket with accessory sleeve for organized packing
- 4) Two (2) large external side pockets
- Rugged, urethane coated 330D double-ripstop nylon offers protection from the elements.
- 6) Abrasion Resistant Nylon Webbing
- **7** Reinforced webbing grab / carry handle