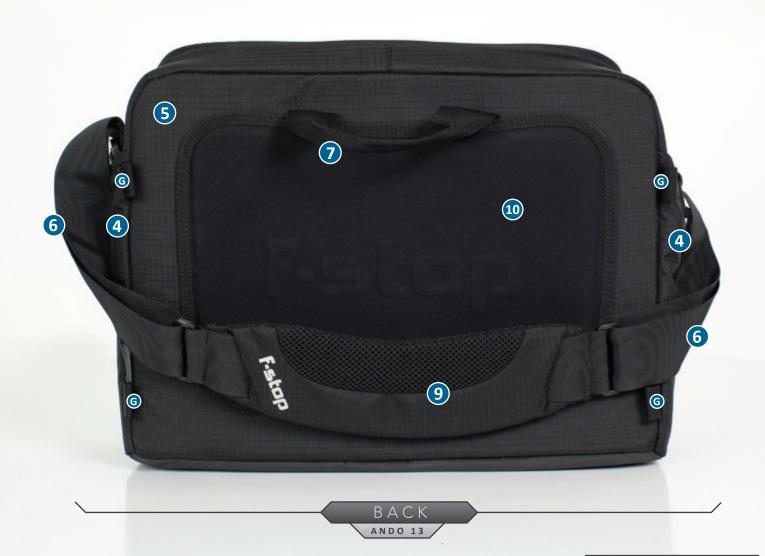

- Hypalon® 'drip edge' design naturally directs water off the top of the bag and prevents 'pooling'.
- 2) YKK® zippers have glove friendly zipper pulls for easy sight, grab, and use
- Front pocket with accessory sleeve for organized packing
- 4) Two (2) large external side pockets
- Rugged, urethane coated 330D double-ripstop nylon offers protection from the elements.
- 6) Abrasion Resistant Nylon Webbing
- **7** Reinforced webbing grab / carry handle

- Padded laptop sleeve (Internal on Ando 13, External on Ando 18)
- 9 Heavy duty shoulder strap with air-mesh design
- Thermo-molded ergonomic back panel with logo detail
- 11) Open pack revealing gear and organization
- Optional Rain Cover adds weather protection without hindering usability
- Hypalon base and top panel provide increased protection.
- Four (4) GateKeeper mounting points for fastening the Ando tightly to a user's body; allows fast movement without the bag swinging around and causing fatigue