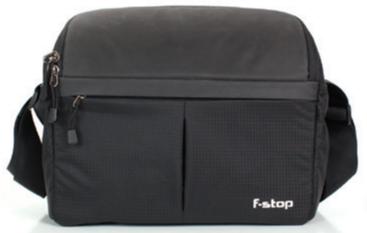

### PRODUCT NOTES

- Hypalon® base and top panel provide impenetrable water protection in key areas
- DWR-treated, 330D Double Ripstop Nylon with 1500mm Polyurethane coating offers excellent splash protection
- Front pocket with accessory sleeve for organized packing
- Zippered top allows fast access to camera gear
- Side stash pockets for various accessories.
- Lid can be tethered with quick-release buckle for added security and workspace.

- Padded internal laptop sleeve on Ando 13; padded external laptop sleeve on Ando 188)
- Customizable padded camera compartment.
- Four (4) GateKeeper mounting points for fastening the Ando tightly to a user's body; allows fast movement without the bag swinging around and causing fatigue; GateKeepers sold separately
- Thermo-molded ergonomic back panel with logo detail
- · Heavy duty shoulder strap with air-mesh design

FRONT

- 1 Hypalon® 'drip edge' design naturally directs water off the top of the bag and prevents 'pooling'.
- 2) YKK® zippers have glove friendly zipper pulls for easy sight, grab, and use
- Front pocket with accessory sleeve for organized packing
- 4) Two (2) large external side pockets
- Rugged, urethane coated 330D double-ripstop nylon offers protection from the elements.
- 6) Abrasion Resistant Nylon Webbing
- 7 Reinforced webbing grab / carry handle

- Padded laptop sleeve (Internal on Ando 13, External on Ando 18)
- 9 Heavy duty shoulder strap with air-mesh design
- Thermo-molded ergonomic back panel with logo detail
- 11 Open pack revealing gear and organization
- Optional Rain Cover adds weather protection without hindering usability
- Hypalon base and top panel provide increased protection.
- Four (4) GateKeeper mounting points for fastening the Ando tightly to a user's body; allows fast movement without the bag swinging around and causing fatigue