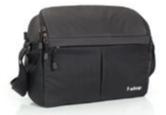

#### A N D O 13

#### **DIMENSIONS** (CM)

External: 16 x 39 x 29 Internal: 14 x 37 x 27

Ideal for 14" and smaller laptops

WEIGHT

1.00kg (2.20lbs)