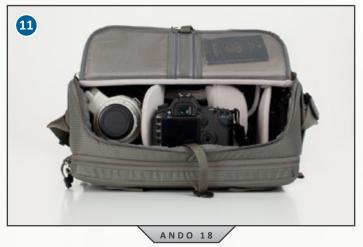

- Padded laptop sleeve (Internal on Ando 13, External on Ando 18)
- 9 Heavy duty shoulder strap with air-mesh design
- Thermo-molded ergonomic back panel with logo detail
- 11 Open pack revealing gear and organization
- Optional Rain Cover adds weather protection without hindering usability
- Hypalon base and top panel provide increased protection.
- Four (4) GateKeeper mounting points for fastening the Ando tightly to a user's body; allows fast movement without the bag swinging around and causing fatigue