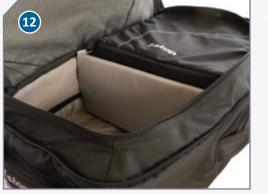

## LITEROOM

- 1) Top and side padded carry handles
- 2) External Flight Pocket with Passport and E-Ticket sleeve.
- 3 YKK<sup>®</sup> zippers have glove friendly zipper pulls for easy sight, grab, and use.
- 4 DWR-treated, 330D Double Ripstop Nylon with 1500mm Polyurethane coating protects from the elements
- 5 TPU base material provides protection from 'splash back' while rolling
- 6) Reinforced back panel.
- Heavy gauge YKK<sup>®</sup> zippers help close main panel evenly over heavy loads; lockable zippers for added security and privacy
- 8) Hard shell base protection.
- 9 Removable Urethane skateboard wheels with skateboard bearings.
- **10** Adjustable handle.
- 11 Close-up of TPU zipper garage and GateKeeper system in use.
- **12**) Fits up to XL ICU or Medium Small combo.
- **G** 10 GateKeeper-compatible loops allow easy mounting of tripods, light stands and more.

## LITEROOM

- 1) Top and side padded carry handles
- 2) External Flight Pocket with Passport and E-Ticket sleeve.
- 3) YKK<sup>®</sup> zippers have glove friendly zipper pulls for easy sight, grab, and use.
- 4 DWR-treated, 330D Double Ripstop Nylon with 1500mm Polyurethane coating protects from the elements
- 5 TPU base material provides protection from 'splash back' while rolling
- 6) Reinforced back panel.
- 7 Heavy gauge YKK<sup>®</sup> zippers help close main panel evenly over heavy loads; lockable zippers for added security and privacy
- 8) Hard shell base protection.
- 9 Removable Urethane skateboard wheels with skateboard bearings.
- **10** Adjustable handle.
- 11 Close-up of TPU zipper garage and GateKeeper system in use.
- **12** Fits up to XL ICU or Medium Small combo.
- G 10 GateKeeper-compatible loops allow easy mounting of tripods, light stands and more.