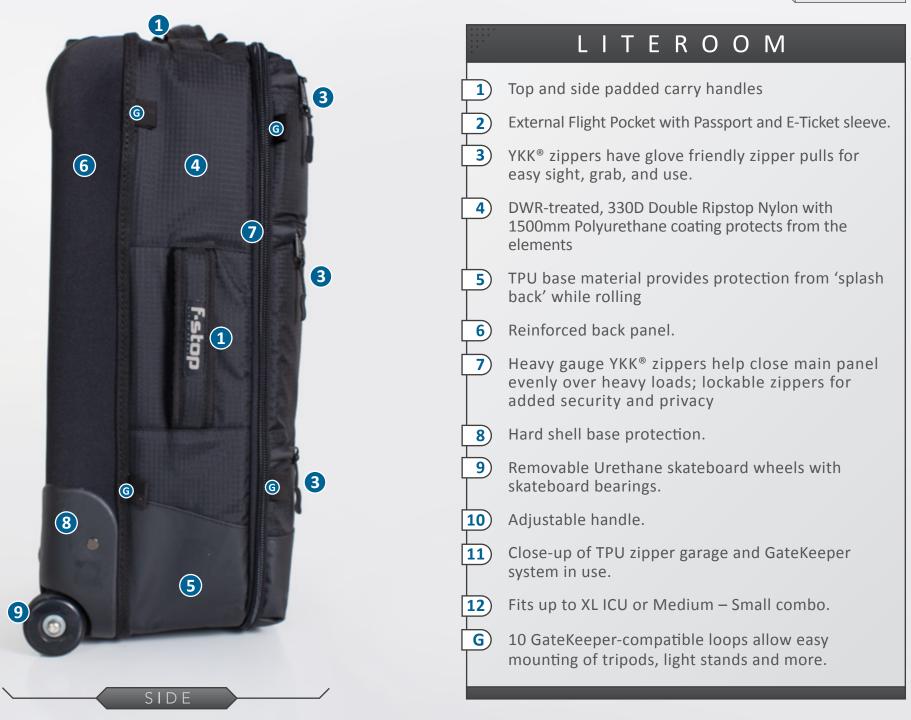

## LITEROOM

- 1) Top and side padded carry handles
- 2) External Flight Pocket with Passport and E-Ticket sleeve.
- 3 YKK<sup>®</sup> zippers have glove friendly zipper pulls for easy sight, grab, and use.
- 4 DWR-treated, 330D Double Ripstop Nylon with 1500mm Polyurethane coating protects from the elements
- 5 TPU base material provides protection from 'splash back' while rolling
- 6) Reinforced back panel.
- Heavy gauge YKK<sup>®</sup> zippers help close main panel evenly over heavy loads; lockable zippers for added security and privacy
- 8) Hard shell base protection.
- 9 Removable Urethane skateboard wheels with skateboard bearings.
- **10** Adjustable handle.
- 11 Close-up of TPU zipper garage and GateKeeper system in use.
- **12**) Fits up to XL ICU or Medium Small combo.
- **G** 10 GateKeeper-compatible loops allow easy mounting of tripods, light stands and more.