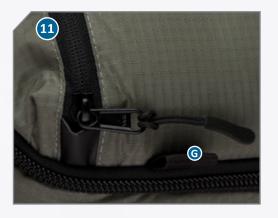

## LITEROOM

- 1) Top and side padded carry handles
- 2) External Flight Pocket with Passport and E-Ticket sleeve.
- 3 YKK<sup>®</sup> zippers have glove friendly zipper pulls for easy sight, grab, and use.
- 4 DWR-treated, 330D Double Ripstop Nylon with 1500mm Polyurethane coating protects from the elements
- 5 TPU base material provides protection from 'splash back' while rolling
- 6) Reinforced back panel.
- Heavy gauge YKK<sup>®</sup> zippers help close main panel evenly over heavy loads; lockable zippers for added security and privacy
- 8) Hard shell base protection.
- 9 Removable Urethane skateboard wheels with skateboard bearings.
- **10** Adjustable handle.
- 11 Close-up of TPU zipper garage and GateKeeper system in use.
- **12**) Fits up to XL ICU or Medium Small combo.
- **G** 10 GateKeeper-compatible loops allow easy mounting of tripods, light stands and more.

## LITEROOM

- 1) Top and side padded carry handles
- 2) External Flight Pocket with Passport and E-Ticket sleeve.
- 3) YKK<sup>®</sup> zippers have glove friendly zipper pulls for easy sight, grab, and use.
- 4 DWR-treated, 330D Double Ripstop Nylon with 1500mm Polyurethane coating protects from the elements
- 5 TPU base material provides protection from 'splash back' while rolling
- 6) Reinforced back panel.
- 7 Heavy gauge YKK<sup>®</sup> zippers help close main panel evenly over heavy loads; lockable zippers for added security and privacy
- 8) Hard shell base protection.
- 9 Removable Urethane skateboard wheels with skateboard bearings.
- **10** Adjustable handle.
- 11 Close-up of TPU zipper garage and GateKeeper system in use.
- **12** Fits up to XL ICU or Medium Small combo.
- G 10 GateKeeper-compatible loops allow easy mounting of tripods, light stands and more.