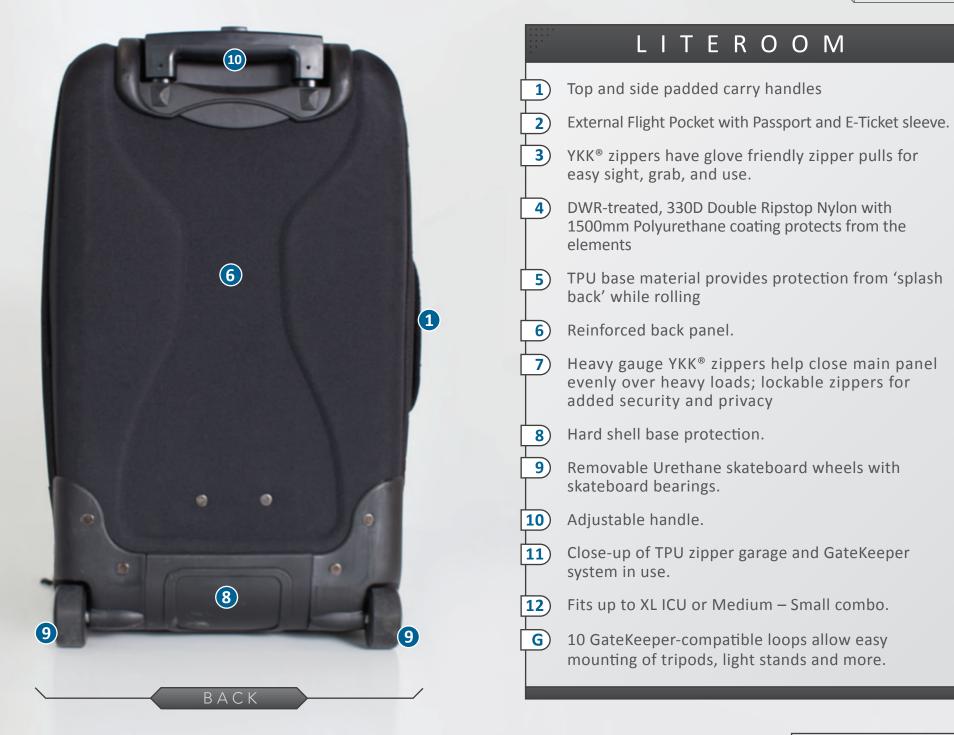

## LITEROOM

- 1) Top and side padded carry handles
- 2) External Flight Pocket with Passport and E-Ticket sleeve.
- 3) YKK<sup>®</sup> zippers have glove friendly zipper pulls for easy sight, grab, and use.
- 4 DWR-treated, 330D Double Ripstop Nylon with 1500mm Polyurethane coating protects from the elements
- 5 TPU base material provides protection from 'splash back' while rolling
- 6) Reinforced back panel.
- 7 Heavy gauge YKK<sup>®</sup> zippers help close main panel evenly over heavy loads; lockable zippers for added security and privacy
- 8) Hard shell base protection.
- 9 Removable Urethane skateboard wheels with skateboard bearings.
- **10** Adjustable handle.
- 11 Close-up of TPU zipper garage and GateKeeper system in use.
- **12** Fits up to XL ICU or Medium Small combo.
- G 10 GateKeeper-compatible loops allow easy mounting of tripods, light stands and more.