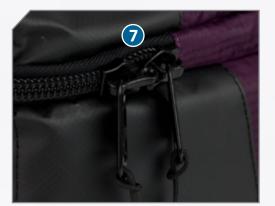

## LITEROOM

- 1) Top and side padded carry handles
- 2) External Flight Pocket with Passport and E-Ticket sleeve.
- 3 YKK<sup>®</sup> zippers have glove friendly zipper pulls for easy sight, grab, and use.
- 4 DWR-treated, 330D Double Ripstop Nylon with 1500mm Polyurethane coating protects from the elements
- 5 TPU base material provides protection from 'splash back' while rolling
- 6) Reinforced back panel.
- Heavy gauge YKK<sup>®</sup> zippers help close main panel evenly over heavy loads; lockable zippers for added security and privacy
- 8) Hard shell base protection.
- 9 Removable Urethane skateboard wheels with skateboard bearings.
- **10** Adjustable handle.
- 11 Close-up of TPU zipper garage and GateKeeper system in use.
- **12**) Fits up to XL ICU or Medium Small combo.
- **G** 10 GateKeeper-compatible loops allow easy mounting of tripods, light stands and more.

## LITEROOM

- 1) Top and side padded carry handles
- 2) External Flight Pocket with Passport and E-Ticket sleeve.
- 3) YKK<sup>®</sup> zippers have glove friendly zipper pulls for easy sight, grab, and use.
- 4 DWR-treated, 330D Double Ripstop Nylon with 1500mm Polyurethane coating protects from the elements
- 5 TPU base material provides protection from 'splash back' while rolling
- 6) Reinforced back panel.
- 7 Heavy gauge YKK<sup>®</sup> zippers help close main panel evenly over heavy loads; lockable zippers for added security and privacy
- 8) Hard shell base protection.
- 9 Removable Urethane skateboard wheels with skateboard bearings.
- **10** Adjustable handle.
- 11 Close-up of TPU zipper garage and GateKeeper system in use.
- **12** Fits up to XL ICU or Medium Small combo.
- G 10 GateKeeper-compatible loops allow easy mounting of tripods, light stands and more.