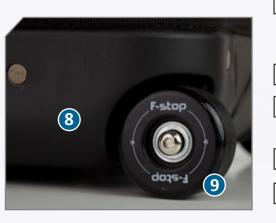

## LITEROOM

- 1) Top and side padded carry handles
- 2) External Flight Pocket with Passport and E-Ticket sleeve.
- 3 YKK<sup>®</sup> zippers have glove friendly zipper pulls for easy sight, grab, and use.
- 4 DWR-treated, 330D Double Ripstop Nylon with 1500mm Polyurethane coating protects from the elements
- 5 TPU base material provides protection from 'splash back' while rolling
- 6) Reinforced back panel.
- Heavy gauge YKK<sup>®</sup> zippers help close main panel evenly over heavy loads; lockable zippers for added security and privacy
- 8) Hard shell base protection.
- 9 Removable Urethane skateboard wheels with skateboard bearings.
- **10** Adjustable handle.
- 11 Close-up of TPU zipper garage and GateKeeper system in use.
- **12**) Fits up to XL ICU or Medium Small combo.
- **G** 10 GateKeeper-compatible loops allow easy mounting of tripods, light stands and more.

## LITEROOM

- 1) Top and side padded carry handles
- 2) External Flight Pocket with Passport and E-Ticket sleeve.
- 3) YKK<sup>®</sup> zippers have glove friendly zipper pulls for easy sight, grab, and use.
- 4 DWR-treated, 330D Double Ripstop Nylon with 1500mm Polyurethane coating protects from the elements
- 5 TPU base material provides protection from 'splash back' while rolling
- 6) Reinforced back panel.
- 7 Heavy gauge YKK<sup>®</sup> zippers help close main panel evenly over heavy loads; lockable zippers for added security and privacy
- 8) Hard shell base protection.
- 9 Removable Urethane skateboard wheels with skateboard bearings.
- **10** Adjustable handle.
- 11 Close-up of TPU zipper garage and GateKeeper system in use.
- **12** Fits up to XL ICU or Medium Small combo.
- G 10 GateKeeper-compatible loops allow easy mounting of tripods, light stands and more.