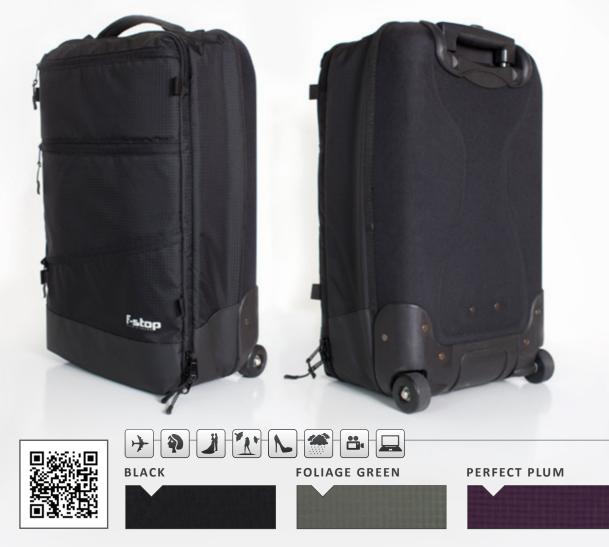

# The ultimate in ICU transportation; guard your gear without inhibition.

Mountain Series travel taken to new heights. The Literoom allows users to transport ICUs in an easy-to-roll airplane carry-on size suitcase. This allows you to check your compressed backpack shells and keep the valuable stuff closely guarded without the bulk of extra camera bags.

#### MATERIALS

f-stop

- DWR treated, 330D double Ripstop Nylon with 1500mm Polyurethane coating
- Nylon Webbing
- Jersey laminate EVA-padded back panel
- YKK<sup>®</sup> zippers
- TPU (Thermoplastic Urethane)

#### TECHNICAL DETAILS

- Weight: 2.9 kgs 6.5 lbs
- **Dimensions** (cm): 23 depth x 33 width x 58 height
- **Stitching**: Heavy-duty, industrial cross-stitching in key areas

### PRODUCT FEATURES

- TPU base material provides protection from 'splash back' while rolling
- External Flight Pocket with Passport and E-Ticket sleeve
- Lockable heavy gauge YKK<sup>®</sup> zippers for added security and privacy
- Compatible with up to X-Large Pro ICU, or Medium + Small combo
- Up to 17" laptop sleeve
- Adjustable handle
- Removable Urethane skateboard wheels
- Airline carry-on friendly
- Reinforced back panel
- Top and side padded carry handles